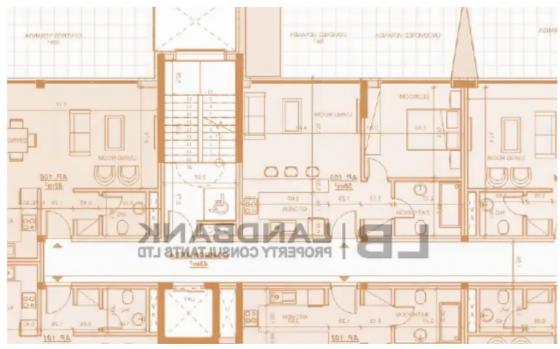

Available from: 2024-09-24

Offered at: 369,00

Гуре: **Apartment** 

"""""The property is a 2 Bedroom Apartment that gives a breath-taking view of the sea and the city, located on the 1st floor of a four-storey contemporary residential building in Germasogeia, Limassol. This is a stunning apartment that offers the best of two words: the tranquillity of nature and the convenience of urban living It measures about 103sqm of covered area and covered verandas plus 166sqm common area. The apartment consists of an open plan kitchen with dining/living room, 2 bedrooms, 2 bathrooms and a covered parking space. It also offers common swimming pool, kids playground and green area. Located on the hills, this residence is giving you a breath-taking view of the hor...