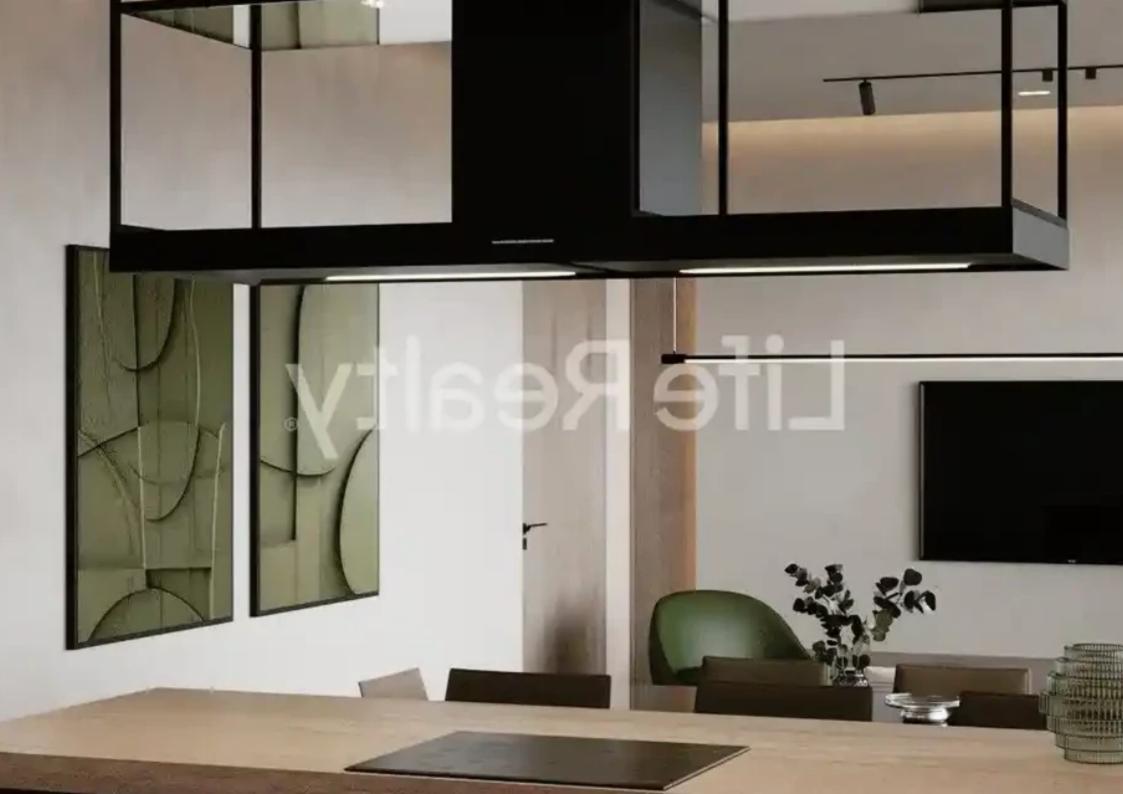

Parking spaces: Covered cars

Available from: 2024-09-24

Offered at: 280,000

Type: Apartment

desirable neighbourhood of Mesa Geitonia, Limassol. Just a quick 2-minute drive from Limassol city centre and 5 minutes from the highway, this property offers both convenience and prime accessibility. Each apartment is finished with high-end materials, ensuring a sophisticated living experience.

Positioned close to schools, banks, markets, and other essential services, it provides effortless everyday living. Apartments Specifications: - Covered

Areas: 51m2 - Covered Verandas: 14m2 Price From: €280.000+ VAT Contact us today to schedule a ...