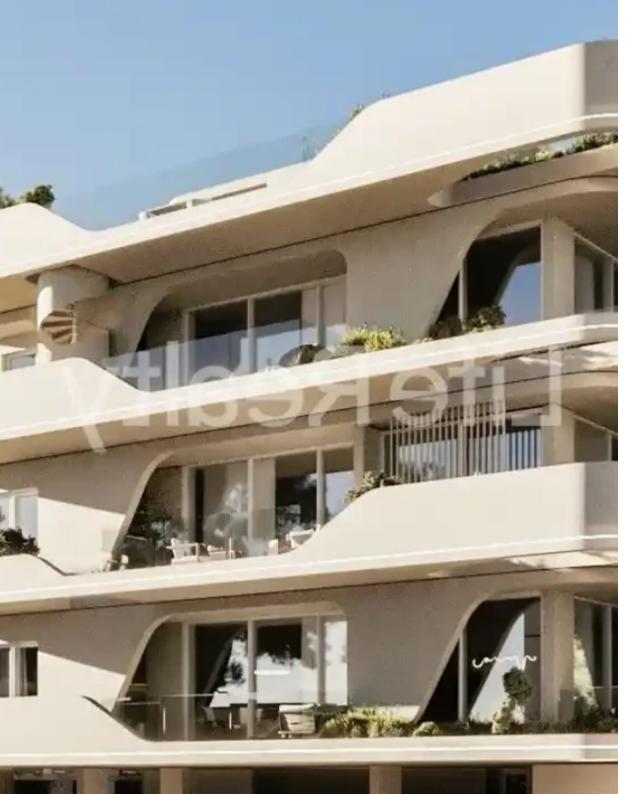

## 1-bedroom apartment f?r s?le €280.000

Limassol, Lyceum-Petros-And-Pavlos-3085, Cyprus

**Offered at:** €280,000

**Estate ID:** 63674

**Ref:** ba5444405

NET internal area: 51

Bathrooms: 1

Bedrooms: 1

Parking spaces: Covered cars

Available from: 2024-09-24

Offered at: 280,000

Type: Apartment

desirable neighbourhood of Mesa Geitonia, Limassol. Just a quick 2-minute drive from Limassol city centre and 5 minutes from the highway, this property offers both convenience and prime accessibility. Each apartment is finished with high-end materials, ensuring a sophisticated living experience.

Positioned close to schools, banks, markets, and other essential services, it provides effortless everyday living. Apartments Specifications: - Covered

Areas: 51m2 - Covered Verandas: 14m2 Price From: €280.000+ VAT Contact us today to schedule a ...