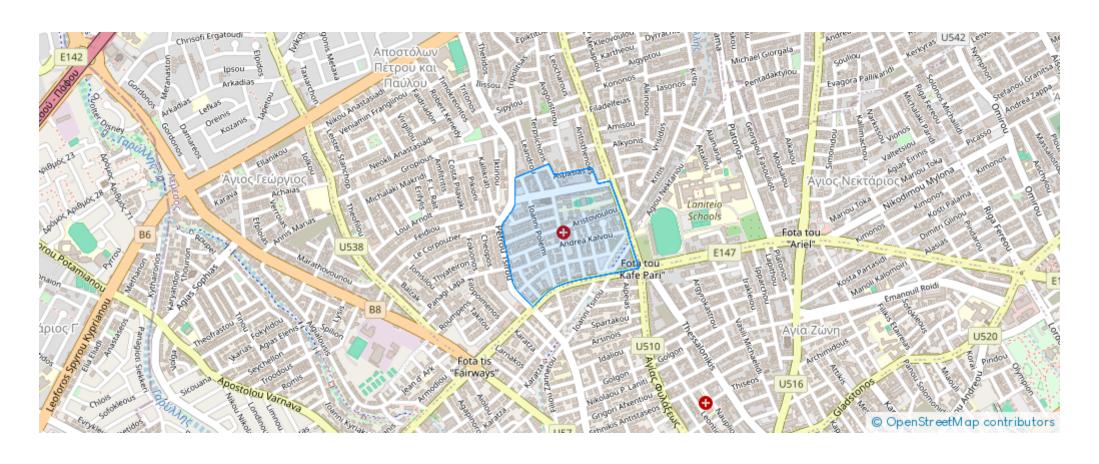

at:** €280,000

**Estate ID:** 63674

**Ref:** ba5444405











NET internal area: 51



Bathrooms: 1



Bedrooms: 1



Parking spaces: Covered cars



Available from: 2024-09-24



Offered at: 280,000



Type: Apartment

desirable neighbourhood of Mesa Geitonia, Limassol. Just a quick 2-minute drive from Limassol city centre and 5 minutes from the highway, this property offers both convenience and prime accessibility. Each apartment is finished with high-end materials, ensuring a sophisticated living experience.

Positioned close to schools, banks, markets, and other essential services, it provides effortless everyday living. Apartments Specifications: - Covered

Areas: 51m2 - Covered Verandas: 14m2 Price From: €280.000+ VAT Contact us today to schedule a ...

## **Estate on map:**