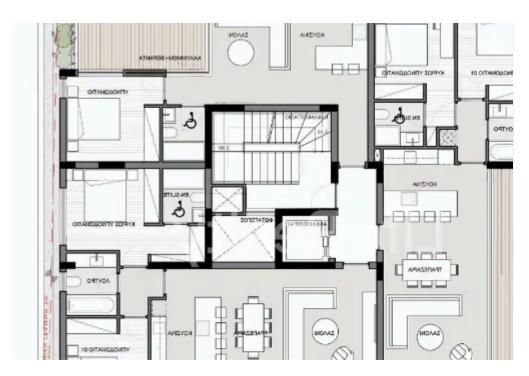

## 1-bedroom apartment f?r s?le €280.000

Limassol, Lyceum-Petros-And-Pavlos-3085, Cyprus

**Offered at:** €280,000

**Estate ID:** 63674

**Ref:** ba5444405

NET internal area: 51

Bathrooms: 1

Bedrooms: 1

Positioned close to schools, banks, markets, and other essential services, it provides effortless everyday living. Apartments Specifications: - Covered

Areas: 51m2 - Covered Verandas: 14m2 Price From: €280.000+ VAT Contact us today to schedule a ...