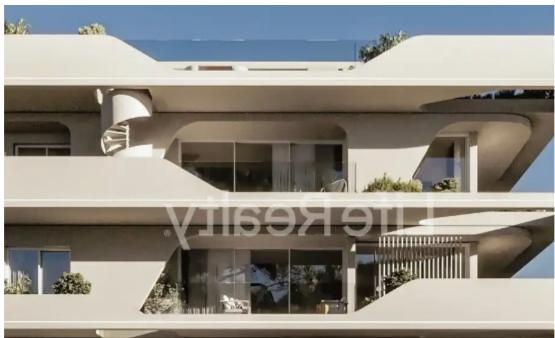

## 1-bedroom apartment f?r s?le €280.000

Limassol, Lyceum-Petros-And-Pavlos-3085, Cyprus

**Offered at:** €280,000

**Estate ID:** 63674

**Ref:** ba5444405

NET internal area: 51

Bathrooms: 1

Bedrooms: 1

Parking spaces: Covered cars

Available from: 2024-09-24

Offered at: 280,000

Type: Apartment

desirable neighbourhood of Mesa Geitonia, Limassol. Just a quick 2-minute drive from Limassol city centre and 5 minutes from the highway, this property offers both convenience and prime accessibility. Each apartment is finished with high-end materials, ensuring a sophisticated living experience.