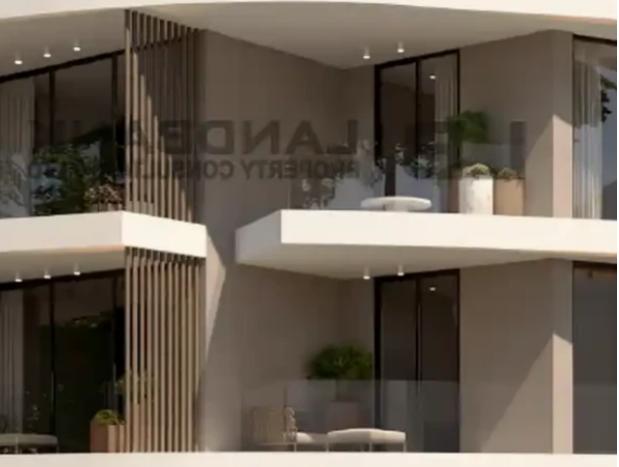

## €420.000

Limassol, Lyceum-Petros-And-Pavlos-3085, Cyprus

Offered at: €420,000 Estate ID: 63729 Ref: ba5449188

"""""The property is a premium 2 Bedroom contemporary Apartment located on the 1st floor of a three-storey building in the heart of Limassol. The apartment measures about 85sqm internal area and 19sqm covered veranda. It blends contemporary design seamlessly with a focus on comfort. Ideal for those seeking a tranquil city-lving lifestyle. Privacy and security features are integrated into the overall design concept.""""""""""""""