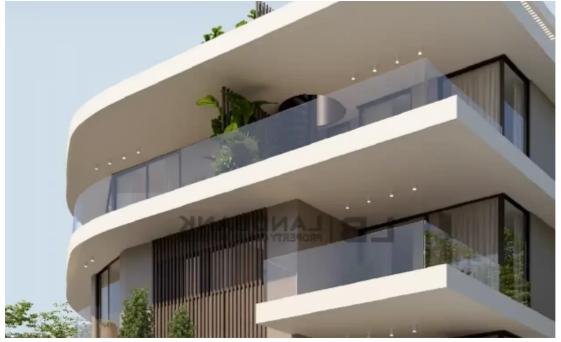

## €420.000

Limassol, Lyceum-Petros-And-Pavlos-3085, Cyprus

Offered at: €420,000 Estate ID: 63729 Ref: ba5449188

"""""The property is a premium 2 Bedroom contemporary Apartment located on the 1st floor of a three-storey building in the heart of Limassol. The apartment measures about 85sqm internal area and 19sqm covered veranda. It blends contemporary design seamlessly with a focus on comfort. Ideal for those seeking a tranquil city-lving lifestyle. Privacy and security features are integrated into the overall design concept.""""""""""""""