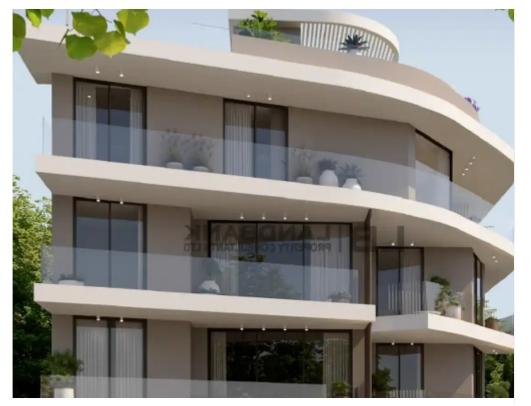

## €420.000

Limassol, Lyceum-Petros-And-Pavlos-3085, Cyprus

Offered at: €420,000 Estate ID: 63729 Ref: ba5449188

"""""The property is a premium 2 Bedroom contemporary Apartment located on the 1st floor of a three-storey building in the heart of Limassol. The apartment measures about 85sqm internal area and 19sqm covered veranda. It blends contemporary design seamlessly with a focus on comfort. Ideal for those seeking a tranquil city-lving lifestyle. Privacy and security features are integrated into the overall design concept.""""""""""""""