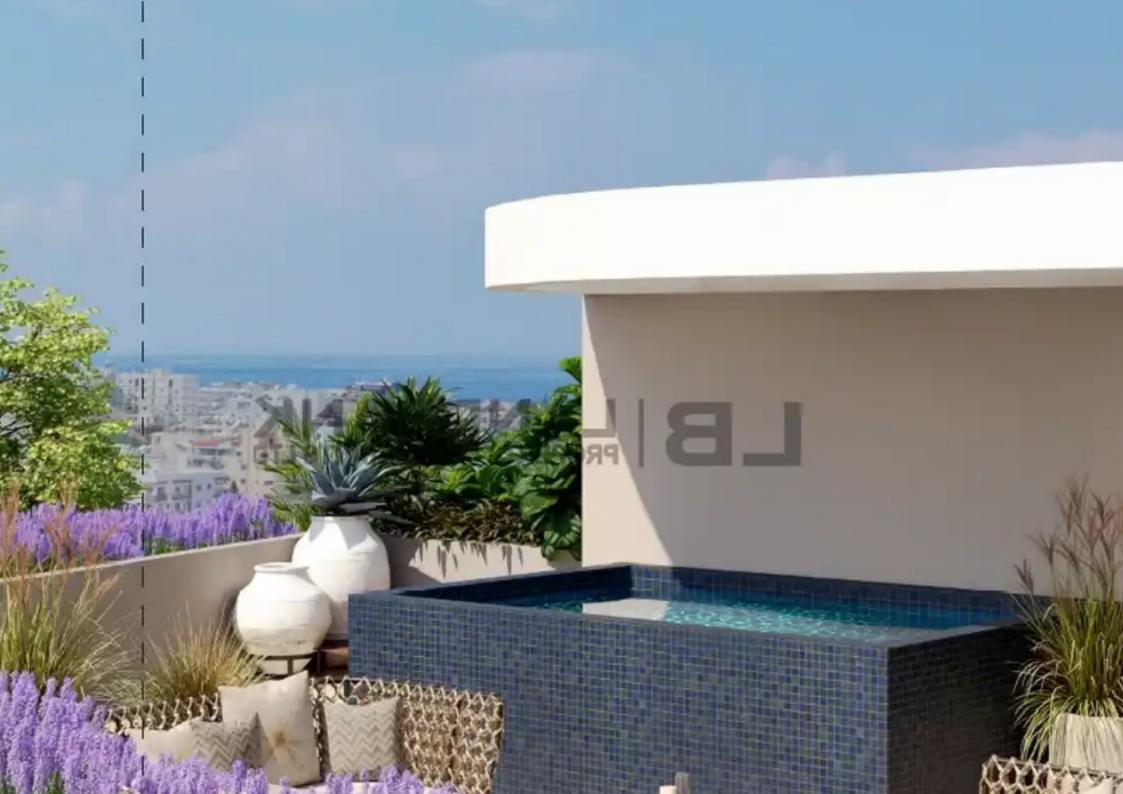

## €420.000

Limassol, Lyceum-Petros-And-Pavlos-3085, Cyprus

Offered at: €420,000 Estate ID: 63729 Ref: ba5449188

"""""The property is a premium 2 Bedroom contemporary Apartment located on the 1st floor of a three-storey building in the heart of Limassol. The apartment measures about 85sqm internal area and 19sqm covered veranda. It blends contemporary design seamlessly with a focus on comfort. Ideal for those seeking a tranquil city-lving lifestyle. Privacy and security features are integrated into the overall design concept.""""""""""""""