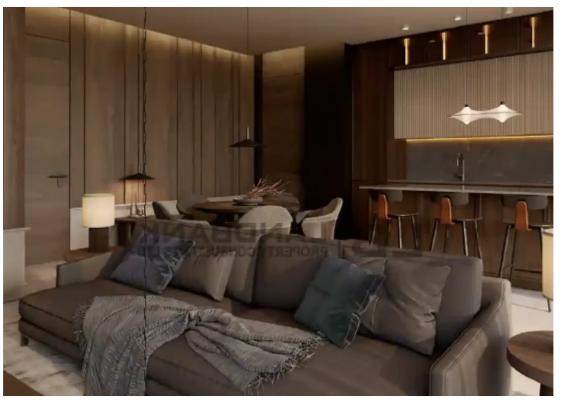

## €420.000

Limassol, Lyceum-Petros-And-Pavlos-3085, Cyprus

Offered at: €420,000 Estate ID: 63729 Ref: ba5449188

"""""The property is a premium 2 Bedroom contemporary Apartment located on the 1st floor of a three-storey building in the heart of Limassol. The apartment measures about 85sqm internal area and 19sqm covered veranda. It blends contemporary design seamlessly with a focus on comfort. Ideal for those seeking a tranquil city-lving lifestyle. Privacy and security features are integrated into the overall design concept.""""""""""""""