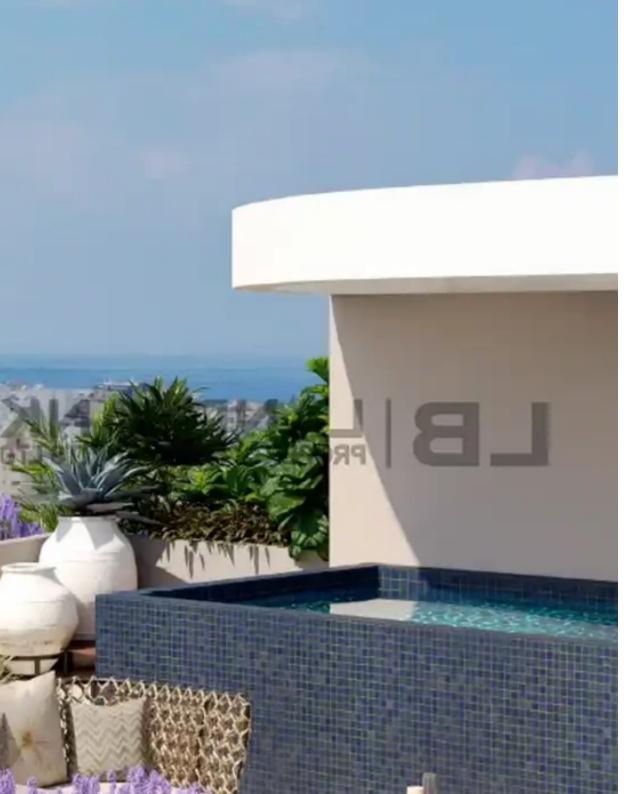

Parking spaces: Covered cars

Available from: 2024-09-24

Offered at: **565,000** 

Type: **Penthouse** 

""""The property is a premium 2 Bedroom contemporary Penthouse with spacious roof garden, located on the 3rd floor of a three-storey building in the heart of Limassol. The apartment measures about 86sqm internal area, 11sqm covered veranda, 18sqm uncovered veranda and 56sqm roof garden. It blends contemporary design seamlessly with a focus on comfort. Ideal for those seeking a tranquil city-lving lifestyle. Privacy and security features are integrated into the overall design concept."""""...