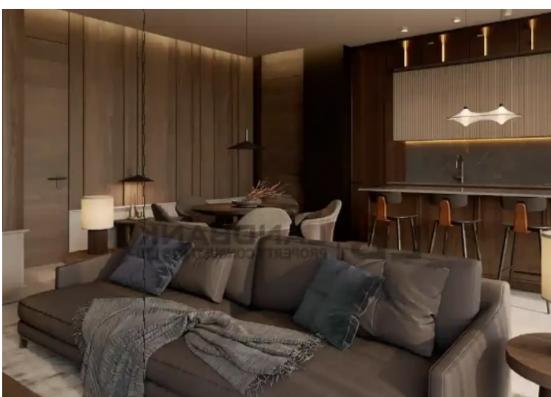

Parking spaces: Covered cars

Available from: 2024-09-24

Offered at: **565,000** 

Type: **Penthouse** 

""""The property is a premium 2 Bedroom contemporary Penthouse with spacious roof garden, located on the 3rd floor of a three-storey building in the heart of Limassol. The apartment measures about 86sqm internal area, 11sqm covered veranda, 18sqm uncovered veranda and 56sqm roof garden. It blends contemporary design seamlessly with a focus on comfort. Ideal for those seeking a tranquil city-lving lifestyle. Privacy and security features are integrated into the overall design concept."""""...