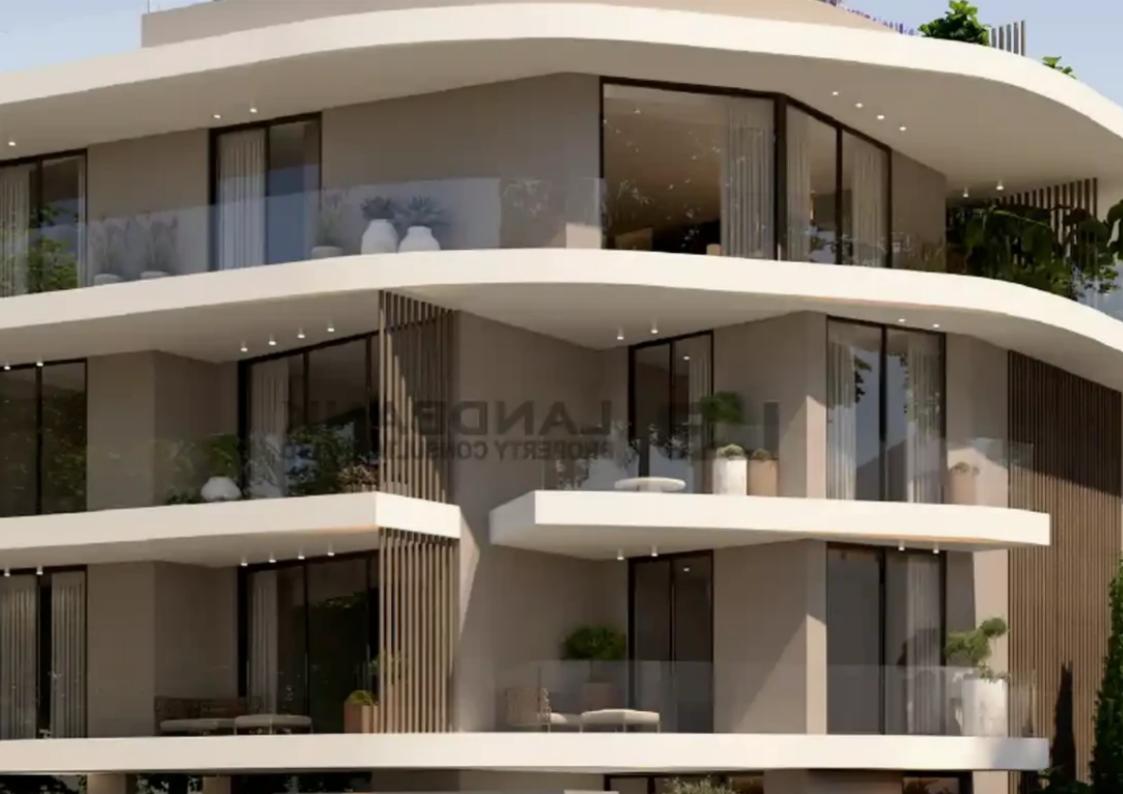

Parking spaces: Covered cars

Available from: 2024-09-24

Offered at: **565,000** 

Type: **Penthouse** 

""""The property is a premium 2 Bedroom contemporary Penthouse with spacious roof garden, located on the 3rd floor of a three-storey building in the heart of Limassol. The apartment measures about 86sqm internal area, 11sqm covered veranda, 18sqm uncovered veranda and 56sqm roof garden. It blends contemporary design seamlessly with a focus on comfort. Ideal for those seeking a tranquil city-lving lifestyle. Privacy and security features are integrated into the overall design concept."""""...