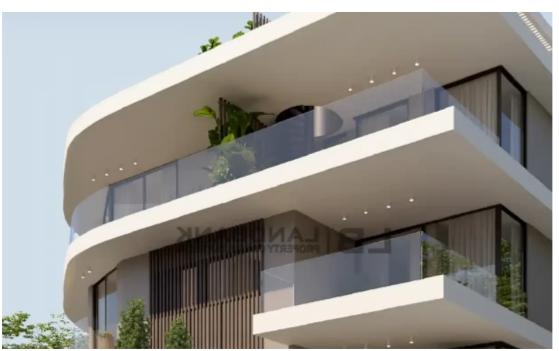

Parking spaces: Covered cars

Available from: 2024-09-24

Offered at: **565,000** 

Type: **Penthouse** 

""""The property is a premium 2 Bedroom contemporary Penthouse with spacious roof garden, located on the 3rd floor of a three-storey building in the heart of Limassol. The apartment measures about 86sqm internal area, 11sqm covered veranda, 18sqm uncovered veranda and 56sqm roof garden. It blends contemporary design seamlessly with a focus on comfort. Ideal for those seeking a tranquil city-lving lifestyle. Privacy and security features are integrated into the overall design concept."""""...