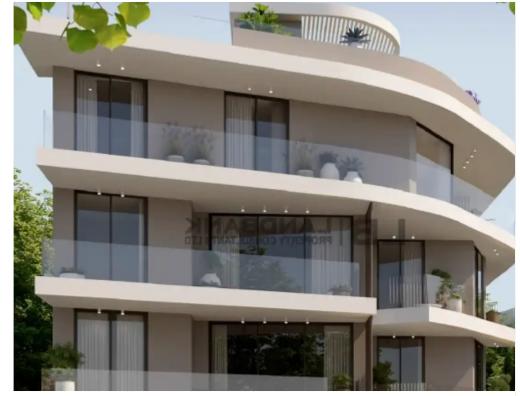

Parking spaces: Covered cars

Available from: 2024-09-24

Offered at: **565,000** 

Type: **Penthouse** 

""""The property is a premium 2 Bedroom contemporary Penthouse with spacious roof garden, located on the 3rd floor of a three-storey building in the heart of Limassol. The apartment measures about 86sqm internal area, 11sqm covered veranda, 18sqm uncovered veranda and 56sqm roof garden. It blends contemporary design seamlessly with a focus on comfort. Ideal for those seeking a tranquil city-lving lifestyle. Privacy and security features are integrated into the overall design concept."""""...