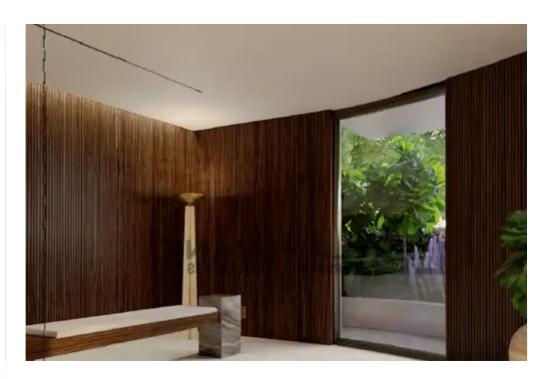

Parking spaces: Covered cars

Available from: 2024-09-24

Offered at: **565,000** 

Type: **Penthouse** 

""""The property is a premium 2 Bedroom contemporary Penthouse with spacious roof garden, located on the 3rd floor of a three-storey building in the heart of Limassol. The apartment measures about 86sqm internal area, 11sqm covered veranda, 18sqm uncovered veranda and 56sqm roof garden. It blends contemporary design seamlessly with a focus on comfort. Ideal for those seeking a tranquil city-lving lifestyle. Privacy and security features are integrated into the overall design concept."""""...