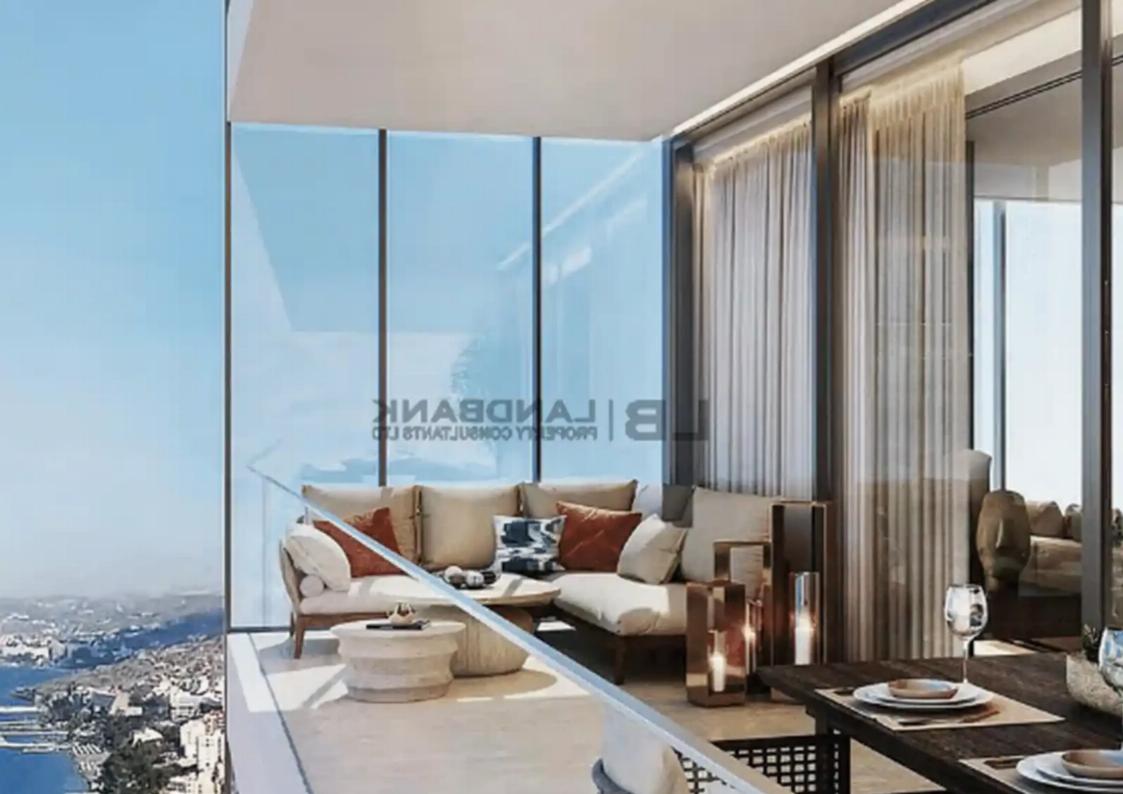

## €556.000

Limassol, Super-Home-Center-Timou-Prodromou-Mesa-Geitonia-4004 , Cyprus

Offered at: €556,000 Estate ID: 63744 Ref: ba5449138

Parking spaces: Covered cars

Bedrooms: 2

Offered at: 556.000

"""""This is a Luxurious 2 Bedroom Sea View Apartment, situated in a popular area only 700m away from the sea in Germasogeia, Limassol. The residence is a business-class property which represents all the features of a privilleged lifestyle: semi-olympic swimming pool, gym, independent underfloor heating, kids playground, bbq areas, designed landcaped area and underground parking. The property features an open plan kitchen with dining/living room area, 2 bedrooms, 2 bathrooms, covered parking space and covered veranda. It features of 88sqm internal area and 16sqm covered veranda. This is a residence with superior design , excellent location, legendary services and exclusive amenitie...