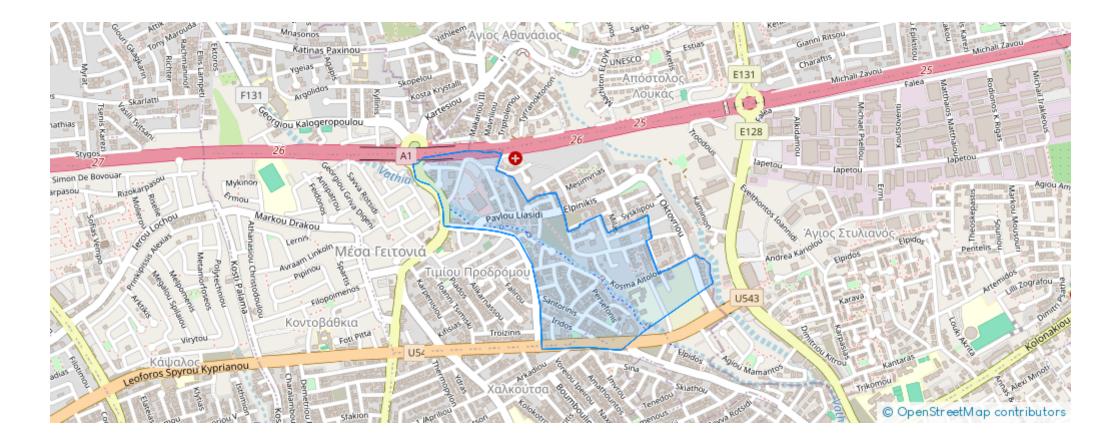

a5449138





Parking spaces: Covered cars





Bedrooms: 2

Offered at: 556.000

"""""This is a Luxurious 2 Bedroom Sea View Apartment, situated in a popular area only 700m away from the sea in Germasogeia, Limassol. The residence is a business-class property which represents all the features of a privilleged lifestyle: semi-olympic swimming pool, gym, independent underfloor heating, kids playground, bbq areas, designed landcaped area and underground parking. The property features an open plan kitchen with dining/living room area, 2 bedrooms, 2 bathrooms, covered parking space and covered veranda. It features of 88sqm internal area and 16sqm covered veranda. This is a residence with superior design , excellent location, legendary services and exclusive amenitie...

## **Estate on map:**