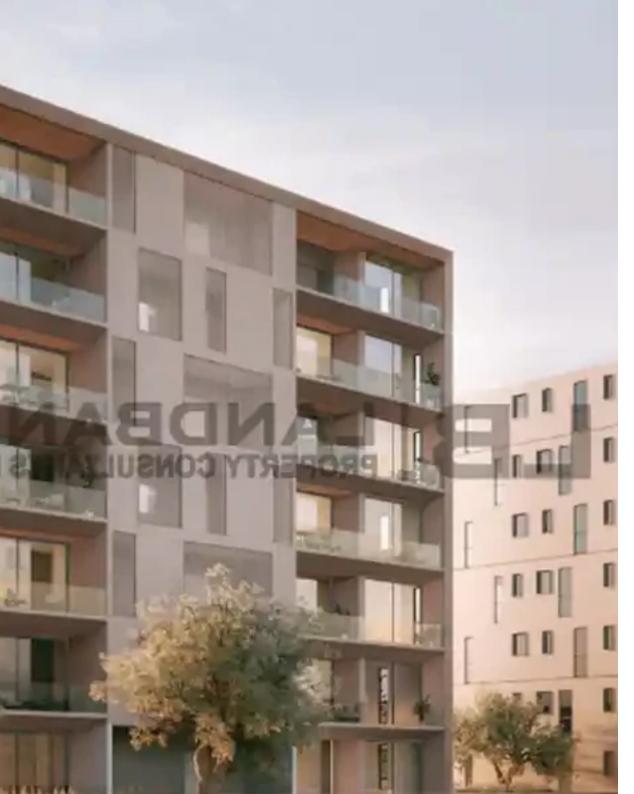

## €556.000

Limassol, Super-Home-Center-Timou-Prodromou-Mesa-Geitonia-4004 , Cyprus

Offered at: €556,000 Estate ID: 63744 Ref: ba5449138

Parking spaces: Covered cars

Bedrooms: 2

Offered at: 556.000

"""""This is a Luxurious 2 Bedroom Sea View Apartment, situated in a popular area only 700m away from the sea in Germasogeia, Limassol. The residence is a business-class property which represents all the features of a privilleged lifestyle: semi-olympic swimming pool, gym, independent underfloor heating, kids playground, bbq areas, designed landcaped area and underground parking. The property features an open plan kitchen with dining/living room area, 2 bedrooms, 2 bathrooms, covered parking space and covered veranda. It features of 88sqm internal area and 16sqm covered veranda. This is a residence with superior design , excellent location, legendary services and exclusive amenitie...