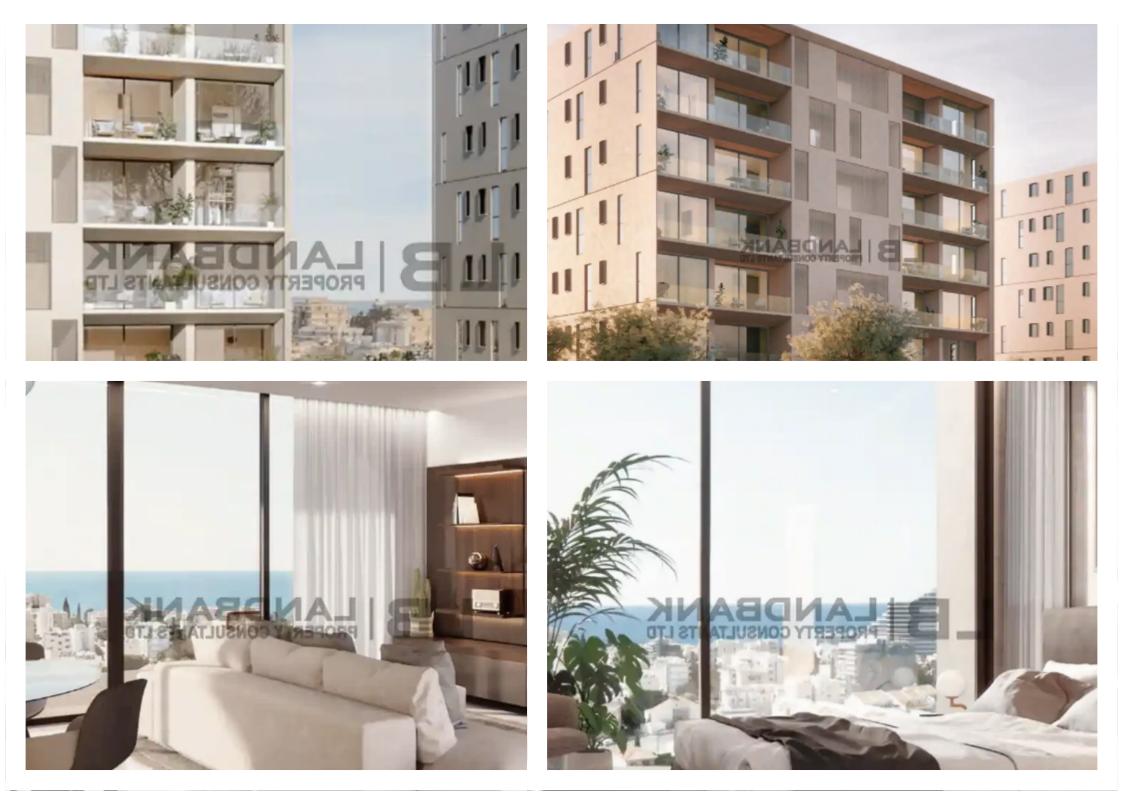

## €556.000

Limassol, Super-Home-Center-Timou-Prodromou-Mesa-Geitonia-4004 , Cyprus

Offered at: €556,000 Estate ID: 63744 Ref: ba5449138

Parking spaces: Covered cars

Bedrooms: 2

Offered at: 556.000

"""""This is a Luxurious 2 Bedroom Sea View Apartment, situated in a popular area only 700m away from the sea in Germasogeia, Limassol. The residence is a business-class property which represents all the features of a privilleged lifestyle: semi-olympic swimming pool, gym, independent underfloor heating, kids playground, bbq areas, designed landcaped area and underground parking. The property features an open plan kitchen with dining/living room area, 2 bedrooms, 2 bathrooms, covered parking space and covered veranda. It features of 88sqm internal area and 16sqm covered veranda. This is a residence with superior design , excellent location, legendary services and exclusive amenitie...