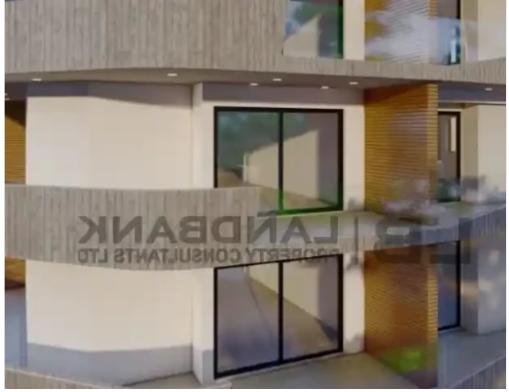

Available from: 2024-09-24

Offered at: 270,000

Гуре: **Apartment** 

"""""The property is a 2 bedroom apartment located on the 2nd floor of a three-storey residential building in Kato Polemidia, Limassol. It consists of an open plan kitchen with living/dining room, 2 bedrooms, 2 bathrooms and offers a covered parking space and storage room. The apartment measures of 75sqm internal area and 21sqm covered verandas. Its location offers close proximity to all amenities and services. Est Completion: November 2025""""""...