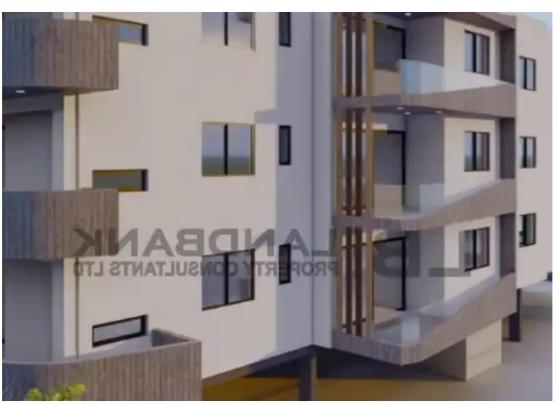

## 2-bedroom apartment f?r s?le

Limassol, Synergatismou-St-Kato-Polemidia-4159, Cyprus

**Offered at:** €270,000

**Estate ID:** 63747

**Ref:** ba5449148

Bathrooms: 2

Bedrooms: 2

Parking spaces: Covered cars

Available from: 2024-09-24

Offered at: 270,000

Гуре: **Apartment** 

"""""The property is a 2 bedroom apartment located on the 2nd floor of a three-storey residential building in Kato Polemidia, Limassol. It consists of an open plan kitchen with living/dining room, 2 bedrooms, 2 bathrooms and offers a covered parking space and storage room. The apartment measures of 75sqm internal area and 21sqm covered verandas. Its location offers close proximity to all amenities and services. Est Completion: November 2025""""""...