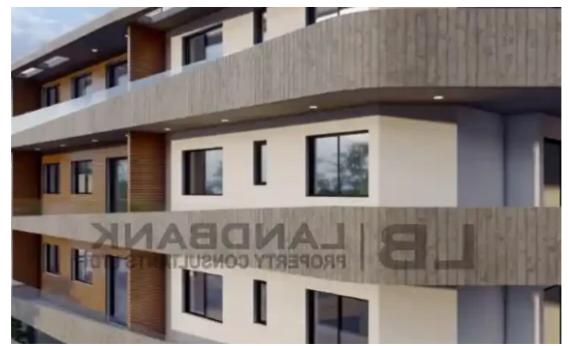

Available from: 2024-09-24

Offered at: 270,000

Гуре: **Apartment** 

"""""The property is a 2 bedroom apartment located on the 2nd floor of a three-storey residential building in Kato Polemidia, Limassol. It consists of an open plan kitchen with living/dining room, 2 bedrooms, 2 bathrooms and offers a covered parking space and storage room. The apartment measures of 75sqm internal area and 21sqm covered verandas. Its location offers close proximity to all amenities and services. Est Completion: November 2025""""""...