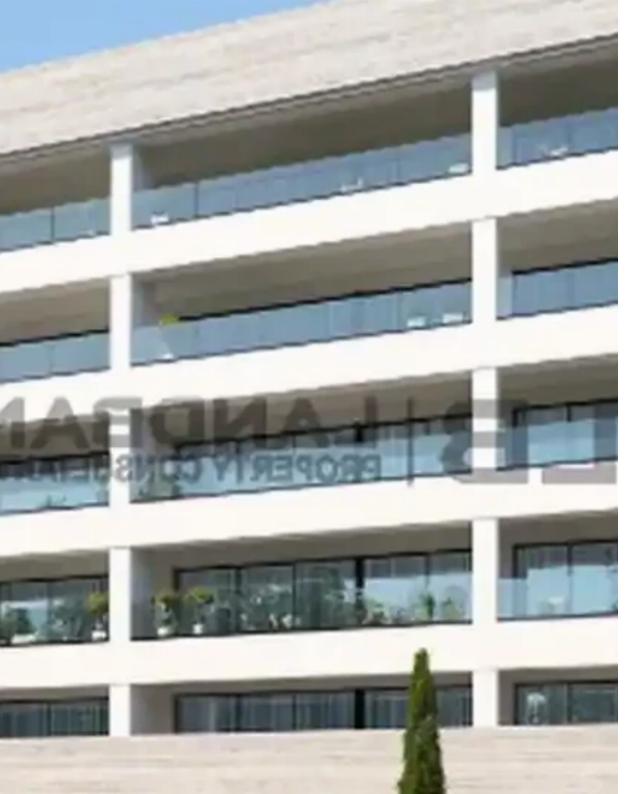

Available from: 2024-09-24

Offered at: 290,000

Гуре: **Apartmen**t

""""The property is a 2 bedroom apartment on the 4th floor of a 5-storey residential building located in Limassol City Center. It consists of an open plan kitchen with living/dining room, 2 bedroom, 2 bathrooms and offers a covered parking space and storage room. The apartment measures of 85sqm internal area and 21sqm covered verandas. Its location offers close proximity to all amenities and services. Est Completion: Nov 2025"""""""...