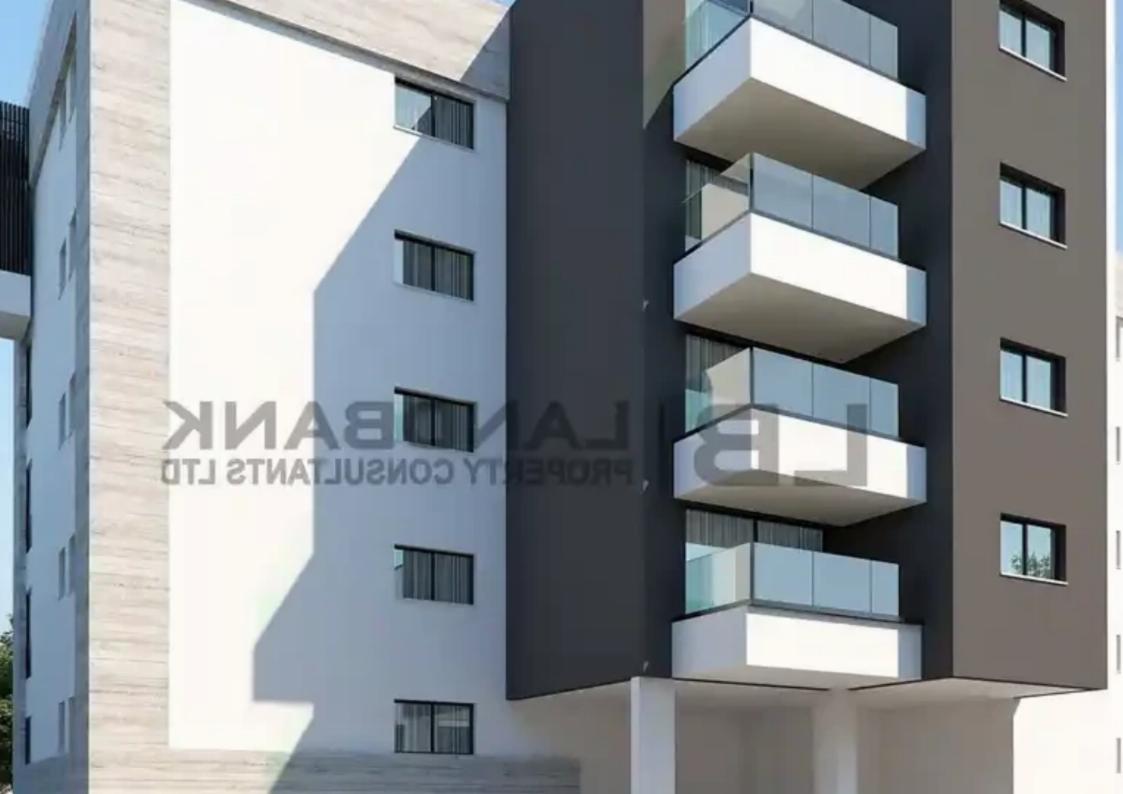

Available from: 2024-09-24

Offered at: 290,000

Гуре: **Apartmen**t

""""The property is a 2 bedroom apartment on the 4th floor of a 5-storey residential building located in Limassol City Center. It consists of an open plan kitchen with living/dining room, 2 bedroom, 2 bathrooms and offers a covered parking space and storage room. The apartment measures of 85sqm internal area and 21sqm covered verandas. Its location offers close proximity to all amenities and services. Est Completion: Nov 2025"""""""...