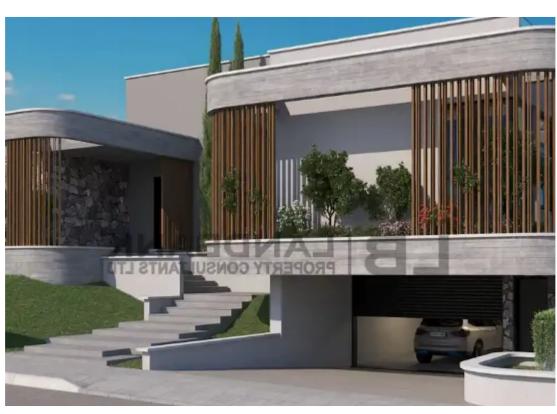

## 4-bedroom detached house f?r s?le €2.900.000

Limassol, Panthea-Mesa-Geitonia-4007, Cyprus

**Offered at:** €2,900,000

**Estate ID:** 63837

**Ref:** ba5449205

NET internal area: 400

Bathrooms: 5+

Bedrooms: 4

Parking spaces: No cars

Available from: 2024-09-24

Offered at: **2,900,000** 

Type: **PrivateHouse** 

mountains. It is set at a very quiet neighborhood which consists of modern luxury villas and nature in the prestigious suburb of Limassol, Opalia Hills, just 10 minutes away from the city and 15 minutes from a selection of beautiful beaches. The villa includes 2 floors connected with an elegant staircase and elevator. The open plan ground floor consist of a modern spacious living room, dining area, kitchen, kitchenette, guest toilet and 3 bedrooms with an en-suit bathrooms. The upper floor consist of a large size bedroom and access to the roof g...