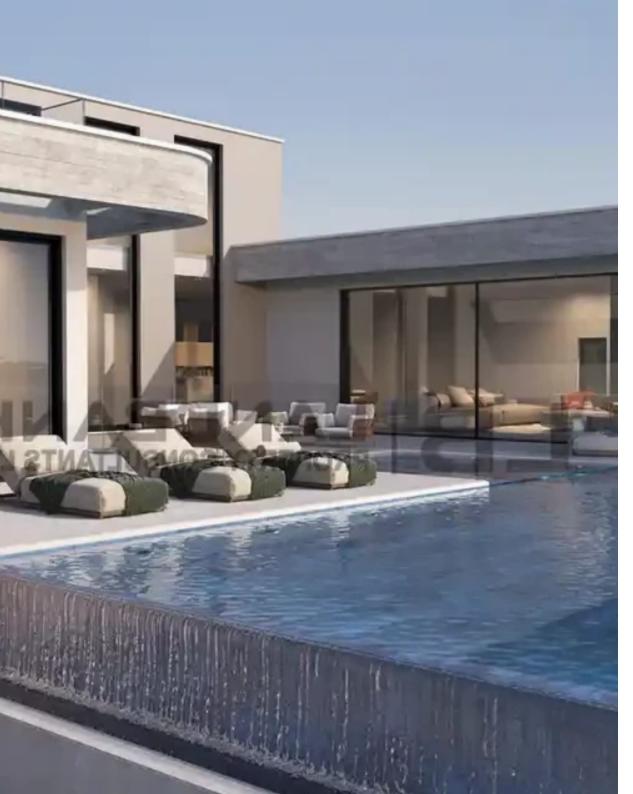

## 4-bedroom detached house f?r s?le €2.900.000

Limassol, Panthea-Mesa-Geitonia-4007, Cyprus

**Offered at:** €2,900,000

**Estate ID:** 63837

**Ref:** ba5449205

NET internal area: 400

Bathrooms: 5+

Bedrooms: 4

Parking spaces: No cars

Available from: 2024-09-24

Offered at: **2,900,000** 

Type: **PrivateHouse** 

mountains. It is set at a very quiet neighborhood which consists of modern luxury villas and nature in the prestigious suburb of Limassol, Opalia Hills, just 10 minutes away from the city and 15 minutes from a selection of beautiful beaches. The villa includes 2 floors connected with an elegant staircase and elevator. The open plan ground floor consist of a modern spacious living room, dining area, kitchen, kitchenette, guest toilet and 3 bedrooms with an en-suit bathrooms. The upper floor consist of a large size bedroom and access to the roof g...