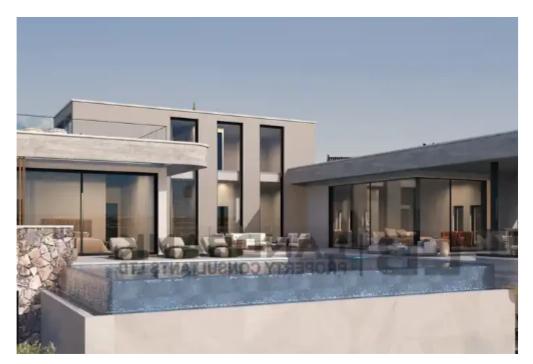

## 4-bedroom detached house f?r s?le €2.900.000

Limassol, Panthea-Mesa-Geitonia-4007, Cyprus

**Offered at:** €2,900,000

**Estate ID:** 63837

**Ref:** ba5449205

NET internal area: 400

Bathrooms: 5+

Bedrooms: 4

Parking spaces: No cars

Available from: 2024-09-24

Offered at: **2,900,000** 

Type: **PrivateHouse** 

mountains. It is set at a very quiet neighborhood which consists of modern luxury villas and nature in the prestigious suburb of Limassol, Opalia Hills, just 10 minutes away from the city and 15 minutes from a selection of beautiful beaches. The villa includes 2 floors connected with an elegant staircase and elevator. The open plan ground floor consist of a modern spacious living room, dining area, kitchen, kitchenette, guest toilet and 3 bedrooms with an en-suit bathrooms. The upper floor consist of a large size bedroom and access to the roof g...