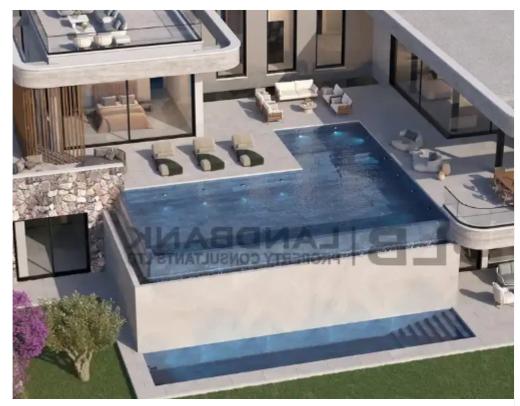

## 4-bedroom detached house f?r s?le €2.900.000

Limassol, Panthea-Mesa-Geitonia-4007, Cyprus

**Offered at:** €2,900,000

**Estate ID:** 63837

**Ref:** ba5449205

NET internal area: 400

Bathrooms: 5+

Bedrooms: 4

Parking spaces: No cars

Available from: 2024-09-24

Offered at: **2,900,000** 

Type: **PrivateHouse** 

mountains. It is set at a very quiet neighborhood which consists of modern luxury villas and nature in the prestigious suburb of Limassol, Opalia Hills, just 10 minutes away from the city and 15 minutes from a selection of beautiful beaches. The villa includes 2 floors connected with an elegant staircase and elevator. The open plan ground floor consist of a modern spacious living room, dining area, kitchen, kitchenette, guest toilet and 3 bedrooms with an en-suit bathrooms. The upper floor consist of a large size bedroom and access to the roof g...