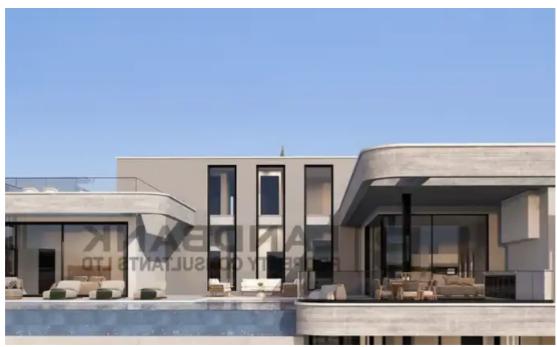

## 4-bedroom detached house f?r s?le €2.900.000

Limassol, Panthea-Mesa-Geitonia-4007, Cyprus

**Offered at:** €2,900,000

**Estate ID:** 63837

**Ref:** ba5449205

NET internal area: 400

Bathrooms: 5+

Bedrooms: 4

Parking spaces: No cars

Available from: 2024-09-24

Offered at: **2,900,000** 

Type: **PrivateHouse** 

mountains. It is set at a very quiet neighborhood which consists of modern luxury villas and nature in the prestigious suburb of Limassol, Opalia Hills, just 10 minutes away from the city and 15 minutes from a selection of beautiful beaches. The villa includes 2 floors connected with an elegant staircase and elevator. The open plan ground floor consist of a modern spacious living room, dining area, kitchen, kitchenette, guest toilet and 3 bedrooms with an en-suit bathrooms. The upper floor consist of a large size bedroom and access to the roof g...