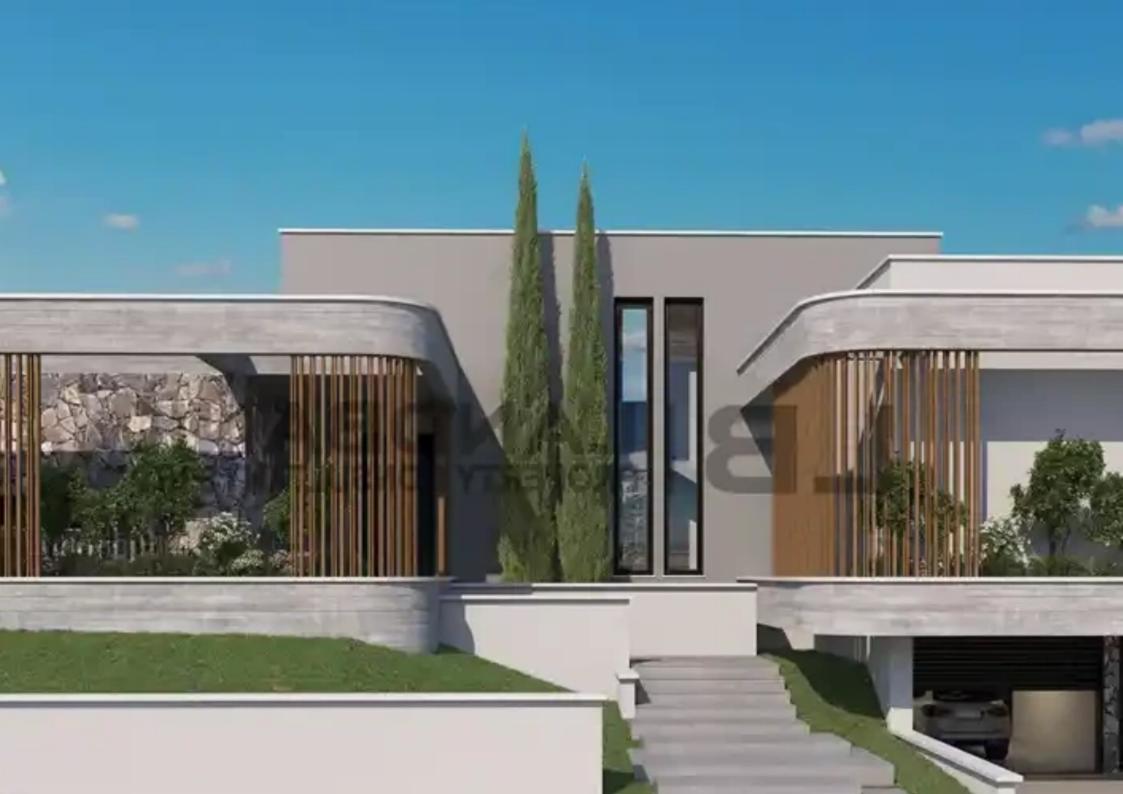

## 4-bedroom detached house f?r s?le €2.900.000

Limassol, Panthea-Mesa-Geitonia-4007, Cyprus

**Offered at:** €2,900,000

**Estate ID:** 63837

**Ref:** ba5449205

NET internal area: 400

Bathrooms: 5+

Bedrooms: 4

Parking spaces: No cars

Available from: 2024-09-24

Offered at: **2,900,000** 

Type: **PrivateHouse** 

mountains. It is set at a very quiet neighborhood which consists of modern luxury villas and nature in the prestigious suburb of Limassol, Opalia Hills, just 10 minutes away from the city and 15 minutes from a selection of beautiful beaches. The villa includes 2 floors connected with an elegant staircase and elevator. The open plan ground floor consist of a modern spacious living room, dining area, kitchen, kitchenette, guest toilet and 3 bedrooms with an en-suit bathrooms. The upper floor consist of a large size bedroom and access to the roof g...