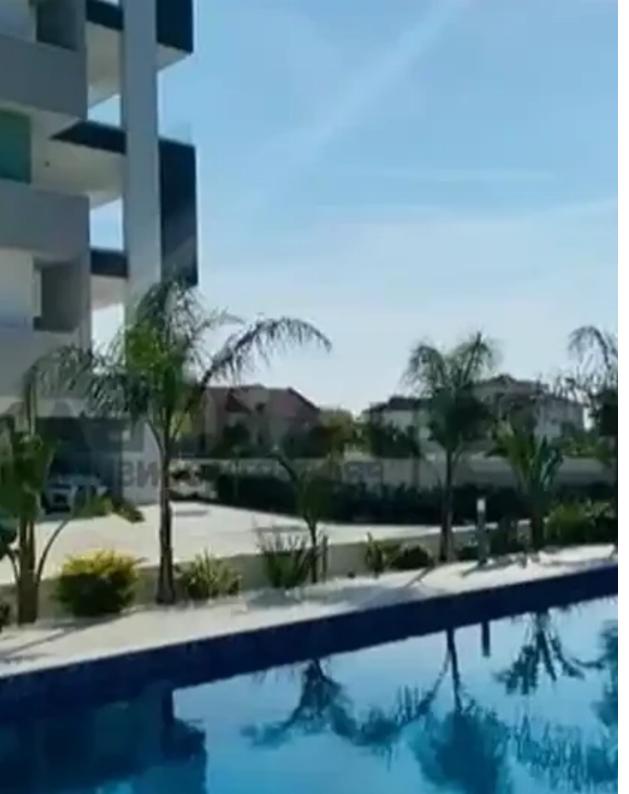

Bathrooms: 2

Bedrooms: 2

Parking spaces: No cars

Available from: 2024-09-24

Offered at: 690,000

Type: SemidetachedHouse

green surroundings combined with some sea view, while providing at the same time easy access to all amenities. The property is built on a plot of 149sqm land area. It measures of 119sqm internal covered areas plus 20sqm uncovered veranda. The residence features an open plan living/dining area with kitchen, 2 bedrooms, 2 bathrooms, common swimming pool, landscaped garden, private parking, storage room, small playground, electric shutters in beds, a/c units and underfloor heating. The apartment is fully furnished. Title deed available. T...