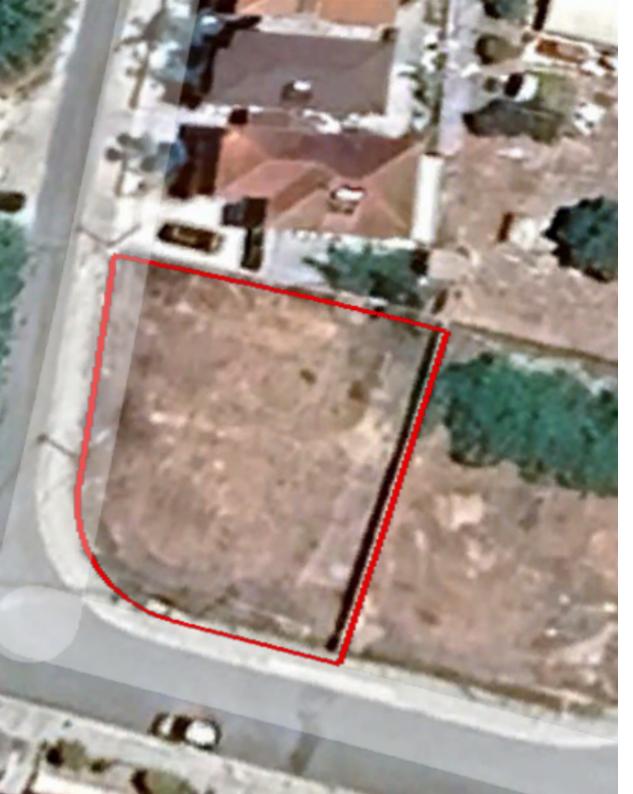

## Residential plot, Corner, Central location

Larnaka, Livadias-7060, Cyprus

**Offered at:** €300,000

**Estate ID:** 63948

Total plot's-land's area: 524 m<sup>2</sup>

Coverage: 50 %

Density: 90 %

Available from: 2024-09-24

Allowed floors: 2 floors

Affected percentage: 100 %

Corner, residential plot of 524sq.m for sale in Livadia, Larnaca. Walking distance to every day amenities (supermarket, pharmacy, school, bank etc). Easy access to the highway, short drive to the Larnaca city center (4.5km).; Water/electricity connection from a joining plot. Leveled ground with road.

Concreed; wall. Plans for 2 storey building. - Zone: Ka6 - Density: 90%; Coverage: 50%; Floor: 2; Max Height: 10m - Title deed available...