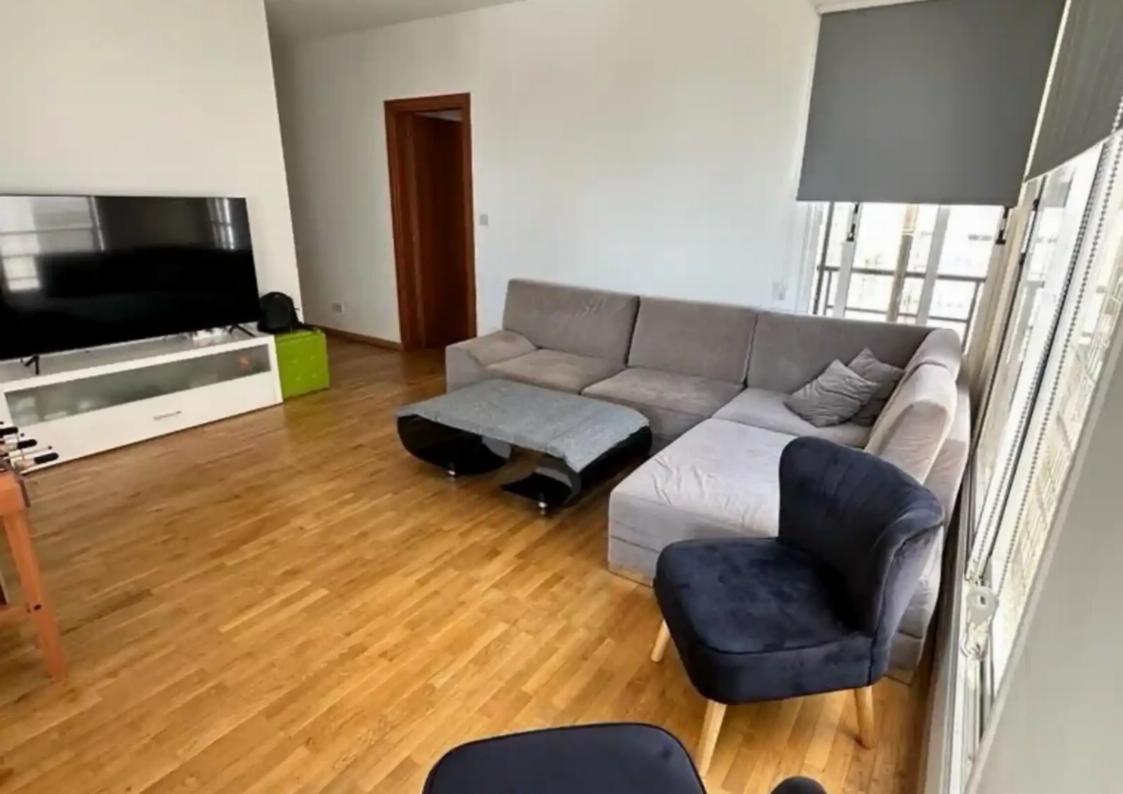

Parking spaces: Covered cars

Available from: 2024-09-25

Offered at: 235,000

Type: Apartment

Area, Limassol? Description: This fully renovated two-bedroom apartment is located in the peaceful Apostolos Petrou & Description: This fully renovated two-bedroom apartment is located in the peaceful Apostolos Petrou & Description: This fully renovated two-bedroom apartment is located in the peaceful Apostolos Petrou & Description: Pavlou area, offering easy access to all amenities, including schools, Alpha Mega supermarket (300 meters), cafes, and the Limassol-Nicosia motorway. The surrounding neighborhood is quiet and residential, making it ideal for comfortable living. Peatures: Constructed in 2004 & Dedrooms & Co...