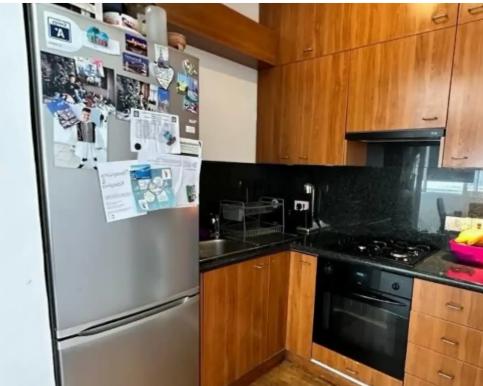

## 2-bedroom apartment f?r s?le €235.000

Limassol, Spyrou-Kyprianou-Ave-Petros-And-Pavlos-3077, Cyprus

**Offered at:** €235,000

**Estate ID:** 64065

**Ref:** ba5450352

NET internal area: 70

Bathrooms: 1

Bedrooms: 2

Parking spaces: Covered cars

Available from: 2024-09-25

Offered at: 235,000

Type: Apartment

Area, Limassol? Description: This fully renovated two-bedroom apartment is located in the peaceful Apostolos Petrou & Description: This fully renovated two-bedroom apartment is located in the peaceful Apostolos Petrou & Description: This fully renovated two-bedroom apartment is located in the peaceful Apostolos Petrou & Description: Pavlou area, offering easy access to all amenities, including schools, Alpha Mega supermarket (300 meters), cafes, and the Limassol-Nicosia motorway. The surrounding neighborhood is quiet and residential, making it ideal for comfortable living. Peatures: Constructed in 2004 & Dedrooms & Co...