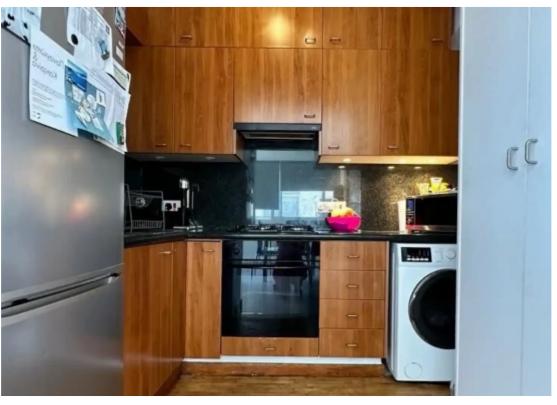

Parking spaces: Covered cars

Available from: 2024-09-25

Offered at: 235,000

Type: Apartment

Area, Limassol? Description: This fully renovated two-bedroom apartment is located in the peaceful Apostolos Petrou & Description: This fully renovated two-bedroom apartment is located in the peaceful Apostolos Petrou & Description: This fully renovated two-bedroom apartment is located in the peaceful Apostolos Petrou & Description: Pavlou area, offering easy access to all amenities, including schools, Alpha Mega supermarket (300 meters), cafes, and the Limassol-Nicosia motorway. The surrounding neighborhood is quiet and residential, making it ideal for comfortable living. Peatures: Constructed in 2004 & Dedrooms & Co...