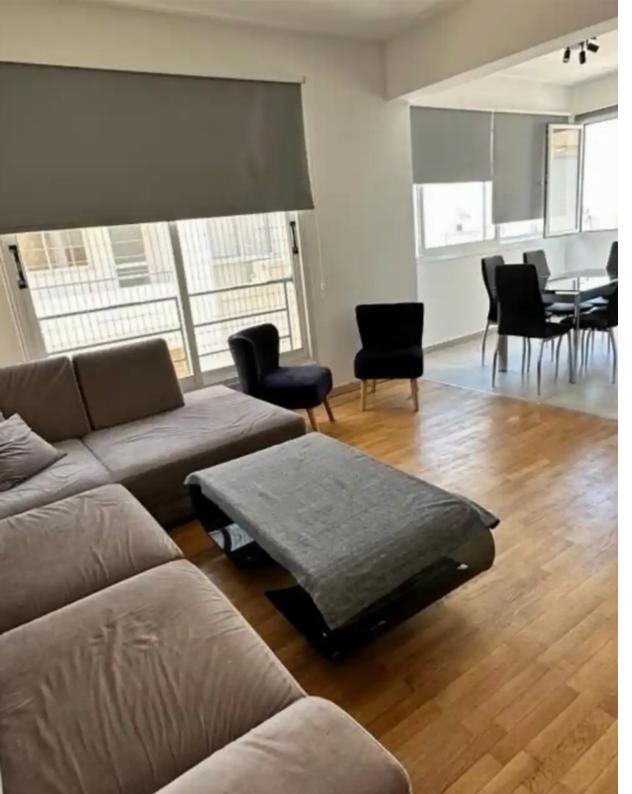

## 2-bedroom apartment f?r s?le €235.000

Limassol, Spyrou-Kyprianou-Ave-Petros-And-Pavlos-3077, Cyprus

**Offered at:** €235,000

**Estate ID:** 64065

**Ref:** ba5450352

NET internal area: 70

Bathrooms: 1

Bedrooms: 2

Parking spaces: Covered cars

Available from: 2024-09-25

Offered at: 235,000

Type: Apartment

Area, Limassol? Description: This fully renovated two-bedroom apartment is located in the peaceful Apostolos Petrou & Description: This fully renovated two-bedroom apartment is located in the peaceful Apostolos Petrou & Description: This fully renovated two-bedroom apartment is located in the peaceful Apostolos Petrou & Description: Pavlou area, offering easy access to all amenities, including schools, Alpha Mega supermarket (300 meters), cafes, and the Limassol-Nicosia motorway. The surrounding neighborhood is quiet and residential, making it ideal for comfortable living. Peatures: Constructed in 2004 & Dedrooms & Co...