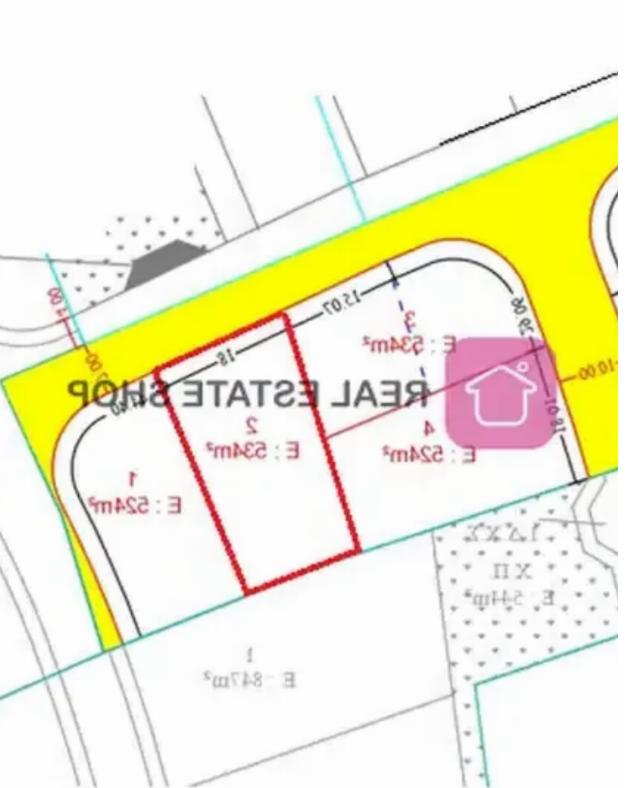

## Residential land 534 m<sup>2</sup> €137.000

Nicosia, Elementary-School-Geri-2202, Cyprus

**Offered at:** € 137,000

**Estate ID:** 64104

**Ref:** ba5442590

Total plot's-land's area: **534 m**<sup>2</sup>

Coverage: 35 %

Available from: 2024-09-25

Offered at: 137,000

Type: **Residentia** 

""Plot No. 2 in Geri Near Athalassa Park, For sale, Land plot, in Geri. The Land plot is With electricity supply, With water supply, it has 18 m. facade length, the building factor is 60% and the coverage ratio is 35%, with a maximum building height of 10 m., in Residential.""...