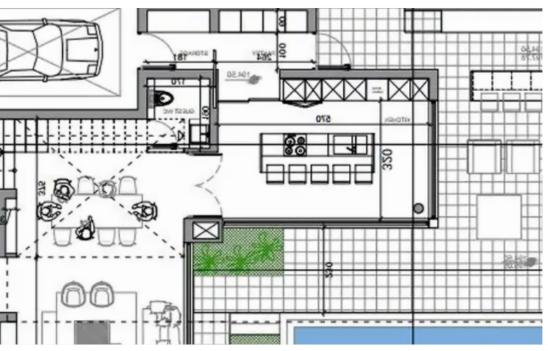

Density: 60 %

Available from: 2024-09-25

Offered at: 140,000

Type: Residential

Planning zone: Ka8

"""The plot is located in an up and coming area in Geri, very close to the highway, the Mall of Cyprus and Laiki Sporting Club. There are architectural plans and a planning permission for a house of 200 sq.m. with a swimming pool, which was submitted before 31 October 2023, allowing for a reduced rate of 5% VAT to be applied to 200 sq.m of the property (full exemption from 19% VAT). Ideal case for immediate construction of a modern house with your own choices, which benefits from the conditions of the previous VAT 5% regime. Provision for all utilities, water supply, electricity and telecommunications, next to a green area and road access on its south border. The plans and planning pe...