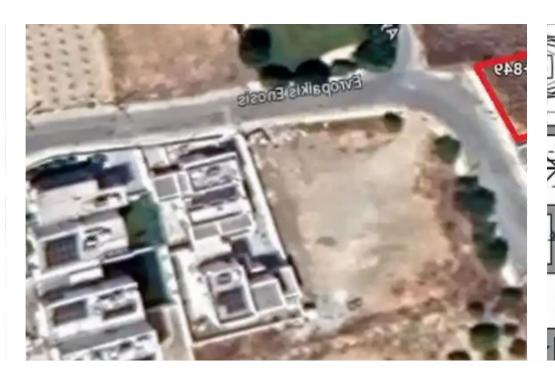

## Residential land 535 m<sup>2</sup> €140.000

Nicosia, Andrea-Dimitriou-St-Geri-2200, Cyprus

**Offered at:** € 140,000

**Estate ID:** 64105

**Ref:** ba5450253











Total plot's-land's area: 535 m²



Coverage: 35 %



Density: 60 %



Available from: 2024-09-25



Offered at: 140,000



Type: Residential



Planning zone: Ka8

"""The plot is located in an up and coming area in Geri, very close to the highway, the Mall of Cyprus and Laiki Sporting Club. There are architectural plans and a planning permission for a house of 200 sq.m. with a swimming pool, which was submitted before 31 October 2023, allowing for a reduced rate of 5% VAT to be applied to 200 sq.m of the property (full exemption from 19% VAT). Ideal case for immediate construction of a modern house with your own choices, which benefits from the conditions of the previous VAT 5% regime. Provision for all utilities, water supply, electricity and telecommunications, next to a green