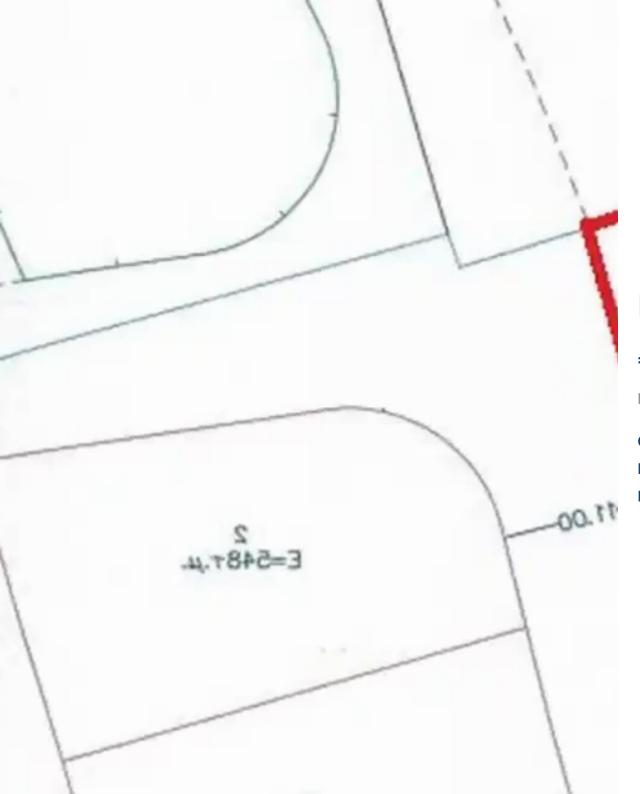

## Residential land 535 m<sup>2</sup> €140.000

Nicosia, Andrea-Dimitriou-St-Geri-2200, Cyprus

**Offered at:** € 140,000

**Estate ID:** 64105

**Ref:** ba5450253

Total plot's-land's area: 535 m²

Coverage: 35 %

Density: 60 %

Available from: 2024-09-25

Offered at: 140,000

Type: Residential

Planning zone: Ka8

"""The plot is located in an up and coming area in Geri, very close to the highway, the Mall of Cyprus and Laiki Sporting Club. There are architectural plans and a planning permission for a house of 200 sq.m. with a swimming pool, which was submitted before 31 October 2023, allowing for a reduced rate of 5% VAT to be applied to 200 sq.m of the property (full exemption from 19% VAT). Ideal case for immediate construction of a modern house with your own choices, which benefits from the conditions of the previous VAT 5% regime. Provision for all utilities, water supply, electricity and telecommunications, next to a green area and road access on its south border. The plans and planning pe...