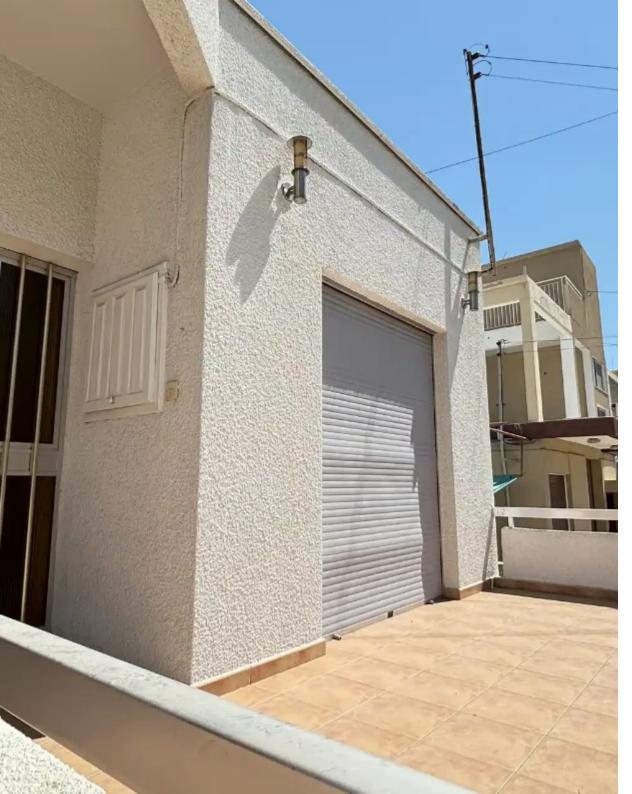

Bedrooms: 3

Parking spaces: Uncovered cars

Available from: 2024-09-25

Offered at: 1,500

Type: SemidetachedHouse

""""Three-bedroom semi-detached house for rent in Mesa Geitonia, Limassol. A bright and spacious residence, located near Makedonias Avenue, surrounded by essential amenities with easy access to the highway. Within a short walk, you can find schools, shops, restaurants, pharmacies and supermarkets. Unfurnished with electrical appliances and double-glazed windows. Includes 2 uncovered parking spaces. Ideal for small families or couples.""""""...