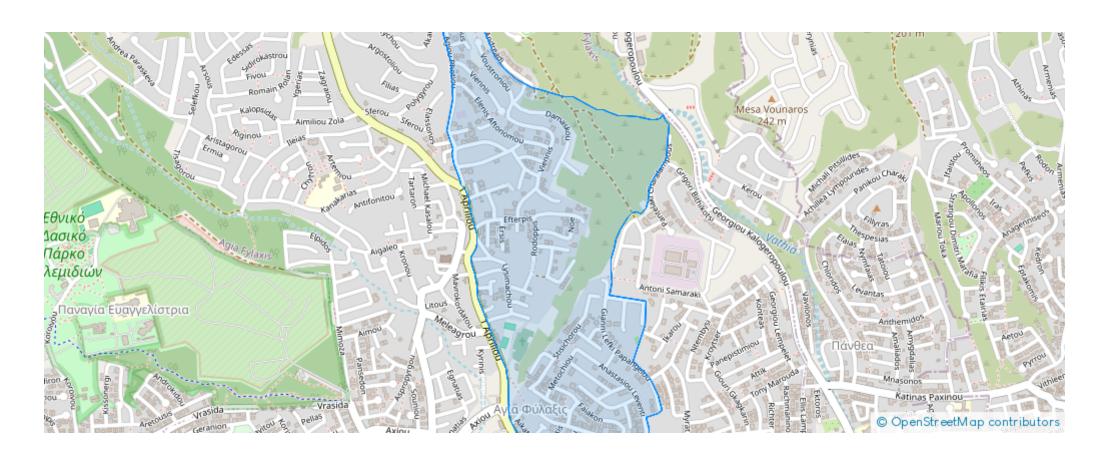

rent €1.500

Limassol, Mediterranean-Hospital-Agia-Phyla-Agia-Fylaxis-3117,
Cyprus

**Offered at:** €1,500

**Estate ID:** 64136

**Ref:** ba5451483











NET internal area: 120



Bathrooms: 2



Bedrooms: 3



Parking spaces: Uncovered cars



Available from: 2024-09-25



Offered at: 1,500



Type: SemidetachedHouse

""""Three-bedroom semi-detached house for rent in Mesa Geitonia, Limassol. A bright and spacious residence, located near Makedonias Avenue, surrounded by essential amenities with easy access to the highway. Within a short walk, you can find schools, shops, restaurants, pharmacies and supermarkets. Unfurnished with electrical appliances and double-glazed windows. Includes 2 uncovered parking spaces. Ideal for small families or couples.""""""...

## **Estate on map:**