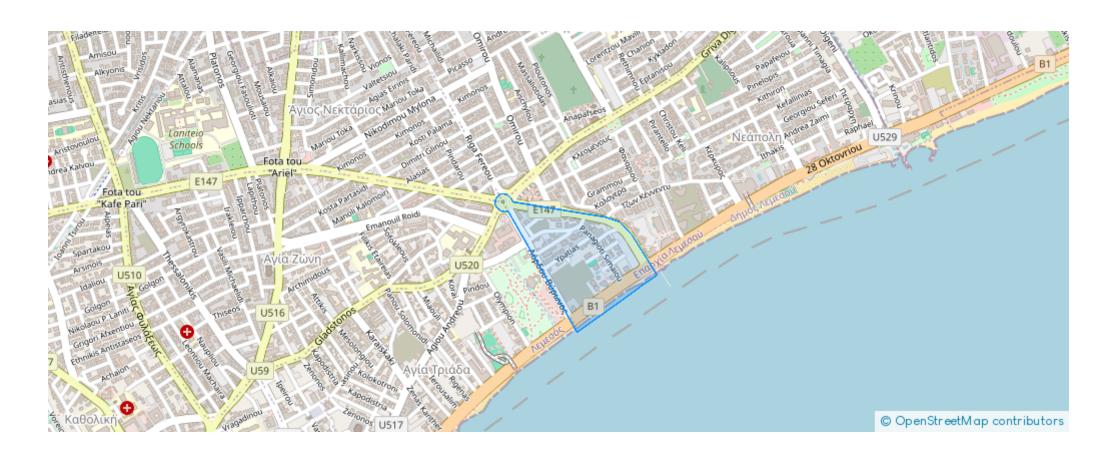

sol, Enaerios-Neapoli-3105, Cyprus

**Offered at:** €2,000

**Estate ID:** 64209

**Ref:** ba5452373











NET internal area: 80



Bathrooms: 2



Bedrooms: 2



Available from: 2024-09-25



Offered at: 2,000



Type: **Apartment** 

the heart of the city, right across from the promenade — an excellent choice for both relaxation and city living. Enjoy stunning sea views from your private balcony and relax in comfort. The apartment is fully equipped, featuring two bathrooms and a fully fitted kitchen. Located on the third floor, this apartment offers the perfect blend of convenience and tranquility, whether you're seeking a peaceful retreat or an active city lifestyle. Don't miss the chance to live in one of Limassol's best locations. If you have any quest...

## **Estate on map:**