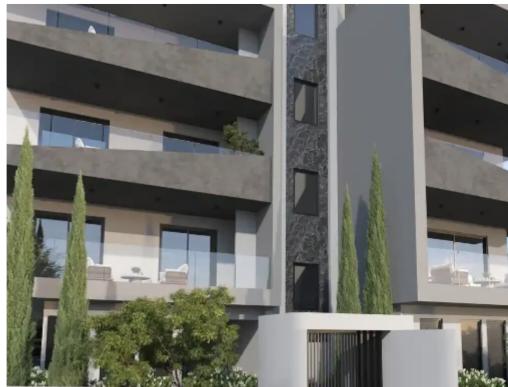

## 2-bedroom apartment f?r s?le €280.000

Limassol, Polemidia-Lyceum-Apos-Varnavas-Kato-Polemidia-4152, Cyprus

**Offered at:** €280,000

**Estate ID:** 64229

**Ref:** ba5452280

NET internal area: 81

Bathrooms: 2

Bedrooms: 2

Parking spaces: Covered cars

Available from: 2024-09-26

Offered at: 280,000

Type: Apartmen

seamlessly integrates classic charm with contemporary elegance, featuring eight luxurious one- and two-bedroom units designed with spacious and comfortable interiors. Boasting a clean-lined design and sophisticated architecture, this exclusive development offers an elevated living experience. Enjoy open spaces, beautiful surroundings, and fresh air as part of your everyday life at Blueberry Residence. Strategically developed to become a thriving suburban hub, Blueberry Residence represents a high-value investment opportunity. It has attracted both ...