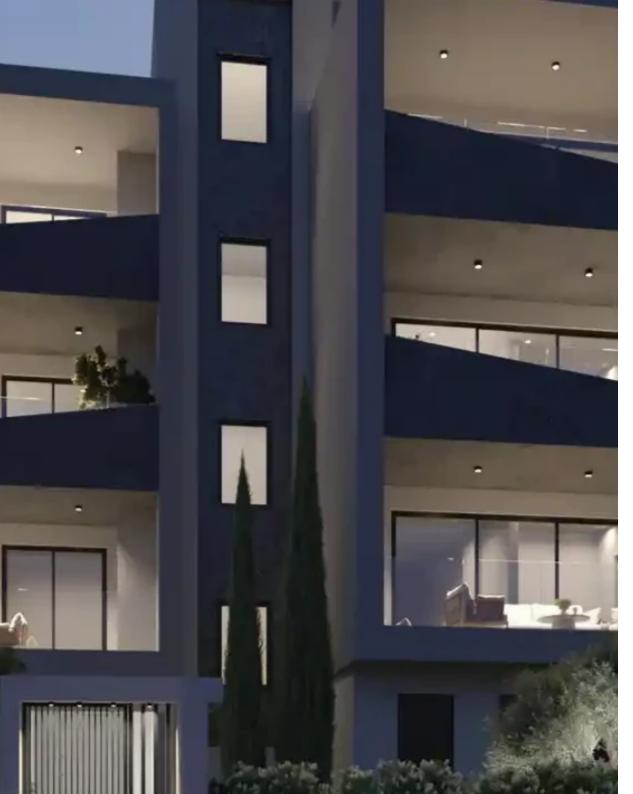

## 2-bedroom apartment f?r s?le €280.000

Limassol, Polemidia-Lyceum-Apos-Varnavas-Kato-Polemidia-4152, Cyprus

**Offered at:** €280,000

**Estate ID:** 64229

**Ref:** ba5452280

NET internal area: 81

Bathrooms: 2

Bedrooms: 2

Parking spaces: Covered cars

Available from: 2024-09-26

Offered at: 280,000

Type: Apartmen

seamlessly integrates classic charm with contemporary elegance, featuring eight luxurious one- and two-bedroom units designed with spacious and comfortable interiors. Boasting a clean-lined design and sophisticated architecture, this exclusive development offers an elevated living experience. Enjoy open spaces, beautiful surroundings, and fresh air as part of your everyday life at Blueberry Residence. Strategically developed to become a thriving suburban hub, Blueberry Residence represents a high-value investment opportunity. It has attracted both ...