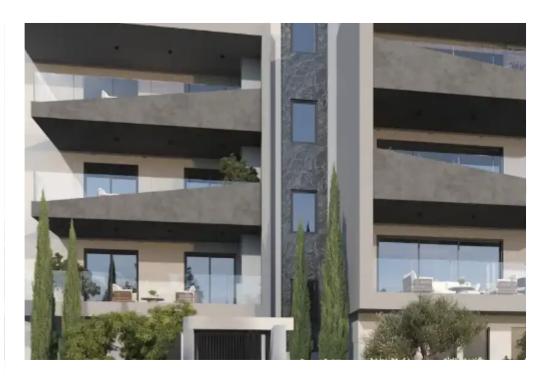

## 2-bedroom apartment f?r s?le €280.000

Limassol, Polemidia-Lyceum-Apos-Varnavas-Kato-Polemidia-4152, Cyprus

**Offered at:** €280,000

**Estate ID:** 64229

**Ref:** ba5452280

NET internal area: 81

Bathrooms: 2

Bedrooms: 2

Parking spaces: Covered cars

Available from: 2024-09-26

Offered at: 280,000

Type: Apartmen

seamlessly integrates classic charm with contemporary elegance, featuring eight luxurious one- and two-bedroom units designed with spacious and comfortable interiors. Boasting a clean-lined design and sophisticated architecture, this exclusive development offers an elevated living experience. Enjoy open spaces, beautiful surroundings, and fresh air as part of your everyday life at Blueberry Residence. Strategically developed to become a thriving suburban hub, Blueberry Residence represents a high-value investment opportunity. It has attracted both ...