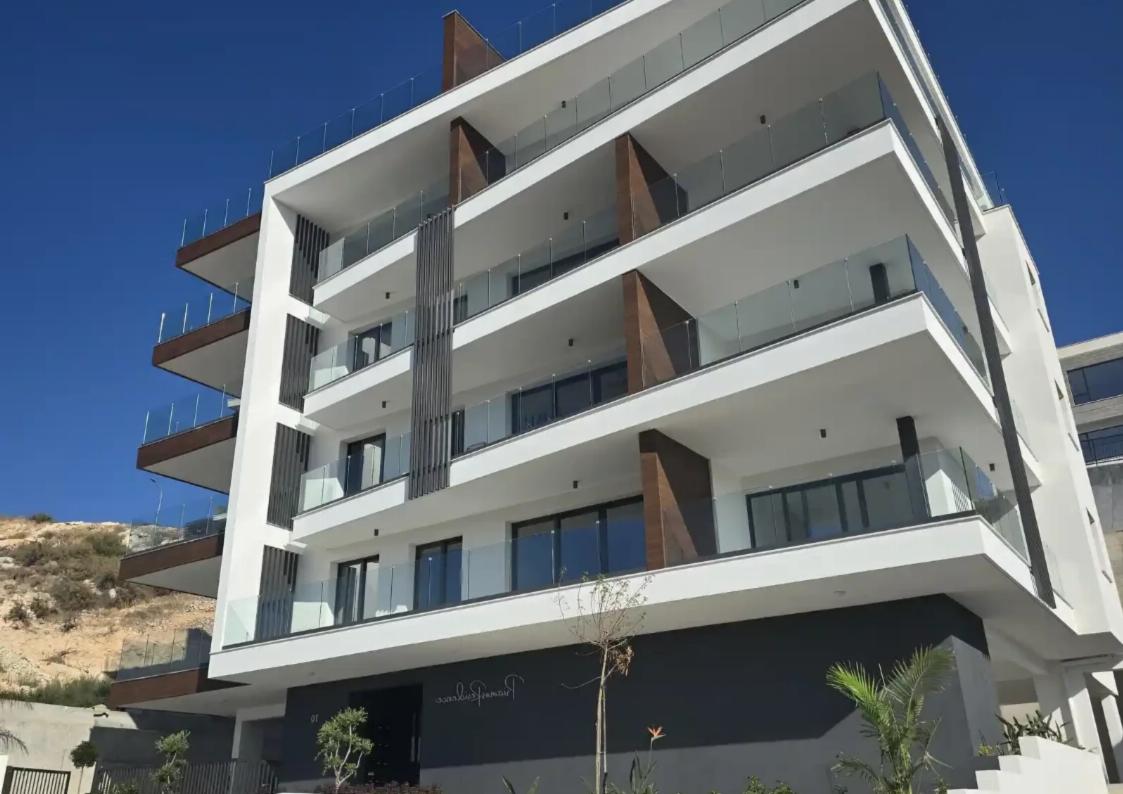

## 3-bedroom apartment f?r s?le €750.000

Limassol, Super-Home-Center-Timou-Prodromou-Mesa-Geitonia-4004, Cyprus

**Offered at:** € 440,000

**Estate ID:** 64232

**Ref:** ba5445571

NET internal area: 132

Bathrooms: 3

Bedrooms: 3

Parking spaces: Covered cars

Available from: 2024-09-26

Offered at: 440,000

Type: Apartment

""""Embrace Urban Sophistication in This Exquisite Penthouse Welcome to an extraordinary penthouse in the heart of Germasogeia, where modern design seamlessly integrates with luxury and functionality. This stunning property offers an unrivaled living experience, combining expansive interiors with premium features and state-of-the-art amenities. 3 Generously Sized Bedrooms: Each bedroom is meticulously designed for comfort and elegance, providing plenty of space, natural light, and a peaceful ambiance. 3 Stylish Bathrooms: Equipped with high-quality fixtures and luxurious finishes, these bathrooms bring a touch of sophistication to your daily routine. Expansive Roof Garden: An ideal setti...