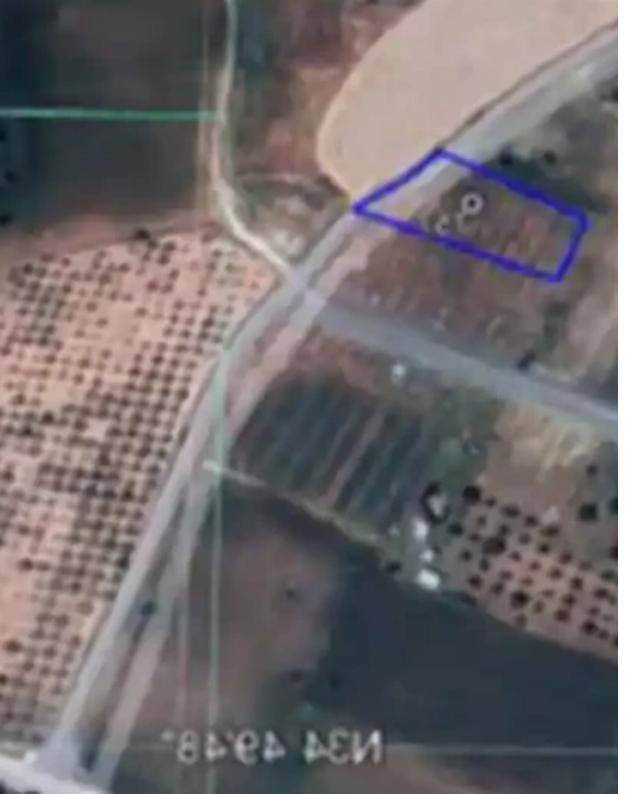

## Agricultural land 3011 m<sup>2</sup>

Larnaka, Aplanta-7574, Cyprus

**Offered at:** € 69,000

**Estate ID:** 64254

**Ref:** ba5451590







Total plot's-land's area: 3011 m²



Coverage: 10 %



Density: 10 %



Available from: 2024-09-26



Offered at: **69,00** 



Type: **Agricultura**l

"""Land for Sale in Anafotia, Larnaca - €50,000 A fantastic opportunity to acquire a 3-decare plot of land in the peaceful Kokkinés area of Anafotia,
Larnaca. This land is located on a paved road, ensuring easy access and excellent potential for residential development or investment. Property Details:
Land Size: 3 Decares (3,000 sqm) Price: €60,000 Frontage: Along a paved road Zoning: ?3 Building Density: 10% Coverage: 10% Floors: 2 Maximum
Height: 8.3 meters Development Potential: Near a reside