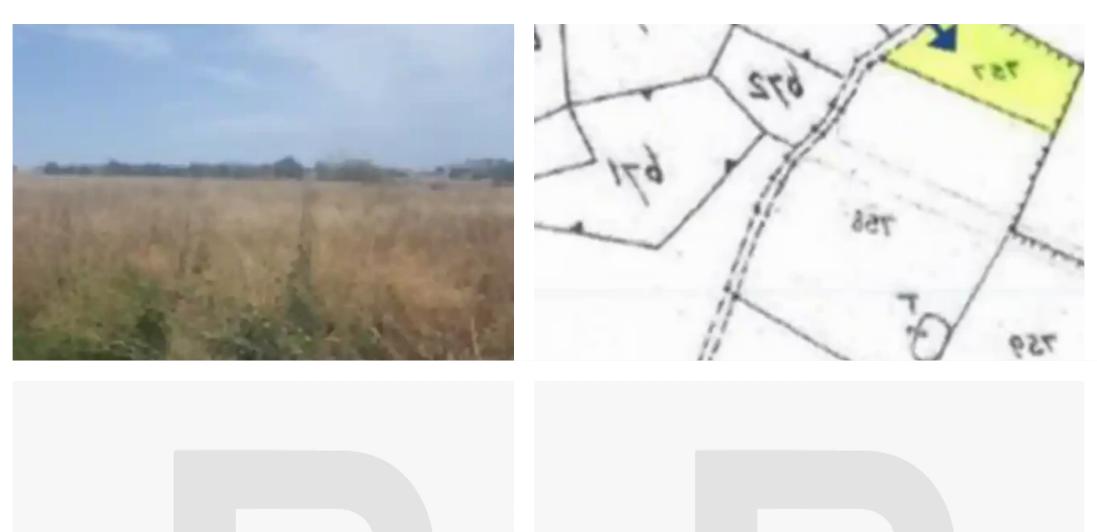

## Agricultural land 3011 m<sup>2</sup>

Larnaka, Aplanta-7574, Cyprus

**Offered at:** € 69,000

**Estate ID:** 64254

**Ref:** ba5451590

Total plot's-land's area: 3011 m²

Coverage: 10 %

Density: 10 %

Available from: 2024-09-26

Offered at: **69,00** 

Type: **Agricultura**l

"""Land for Sale in Anafotia, Larnaca - €50,000 A fantastic opportunity to acquire a 3-decare plot of land in the peaceful Kokkinés area of Anafotia,
Larnaca. This land is located on a paved road, ensuring easy access and excellent potential for residential development or investment. Property Details:
Land Size: 3 Decares (3,000 sqm) Price: €60,000 Frontage: Along a paved road Zoning: ?3 Building Density: 10% Coverage: 10% Floors: 2 Maximum
Height: 8.3 meters Development Potential: Near a residential area, suitable for building a home up to 300 sqm Nearby Amenities: Close to
supermarkets, schools, local shops, and traditional taverns, with convenient access to Larnaca and surrounding...