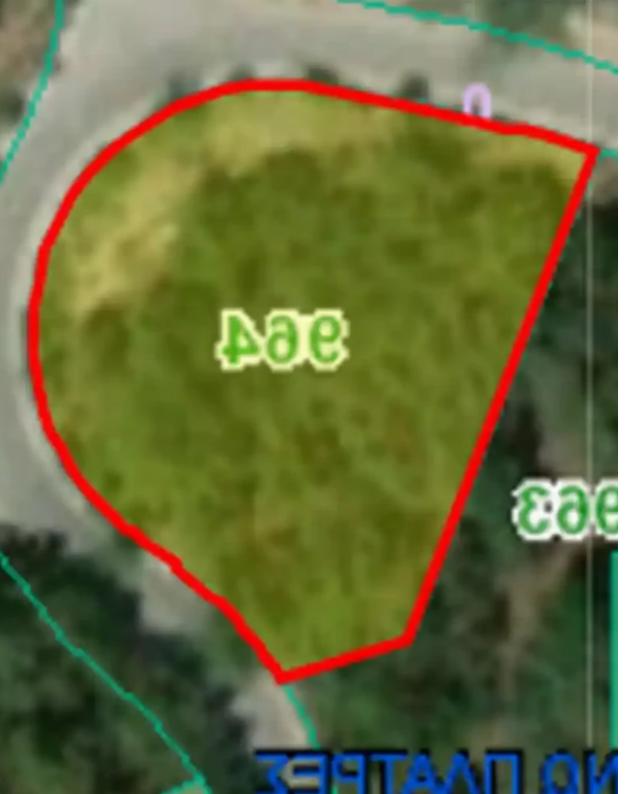

## Agricultural land 1772 m<sup>2</sup> €478.000

Limassol, Pano-Platres-4820, Cyprus

**Offered at:** € 478,000

**Estate ID:** 64261

**Ref:** ba5439882

Total plot's-land's area: 1772 m²

Coverage: 15 %

Density: 15 %

Available from: 2024-09-26

Offered at: 478,000

Type: Residential

"This residential field in Pano Platres spans 1,772 sqm, offering a serene and picturesque setting. With a building density of 15%, it allows for a well-spaced development while maintaining the natural beauty of the area. The plot features an amphitheatre shape, providing unique landscaping opportunities and excellent views. It is fully accessible via a registered road and has water supply, making it ideal for immediate development. A title deed is available, ensuring clear ownership. Architectural plans and a static study for the construction of three houses have already been completed.

The building permit is in the final approval stage, making it a ready-to-build opportunity. Exchange als...