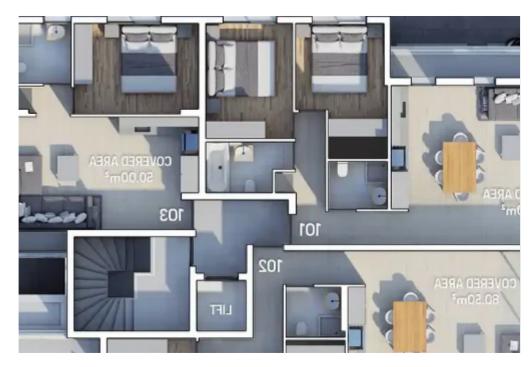

## 2-bedroom apartment f?r s?le €300.000

Limassol, Ayiou-Neophytou-School-Ikea-Makarios-Iii-Kato-Polemidia-4155, Cyprus

**Offered at:** €300,000

**Estate ID:** 64397

**Ref:** ba5453837

NET internal area: 80

Bathrooms: 2

Bedrooms: 2

Parking spaces: Covered cars

Available from: 2024-09-27

Offered at: 300,000

Type: Apartment

""""2 bedroom Apartment in a quiet Residential Area of Polemidia - 2 bedrooms - 2 bathrooms - Open plan - Nearby amenities: Supermarkets, kiosks, restaurants, cafes, pharmacies, schools - Easy access to the highway - Spacious rooms and covered balconies - Covered parking - Storage If you are interested, contact us to schedule a viewing""""...