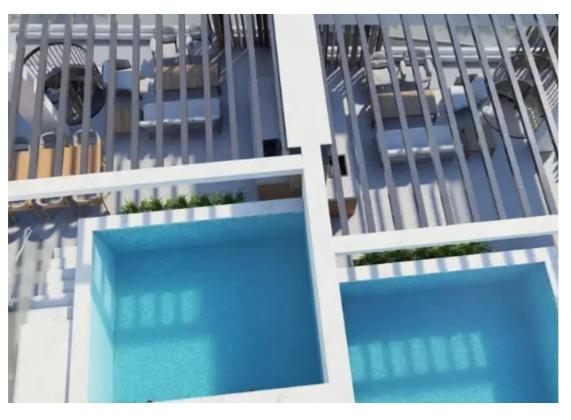

## 2-bedroom apartment f?r s?le €300.000

Limassol, Ayiou-Neophytou-School-Ikea-Makarios-Iii-Kato-Polemidia-4155, Cyprus

**Offered at:** €300,000

**Estate ID:** 64397

**Ref:** ba5453837

NET internal area: 80

Bathrooms: 2

Bedrooms: 2

Parking spaces: Covered cars

Available from: 2024-09-27

Offered at: 300,000

Type: Apartment

""""2 bedroom Apartment in a quiet Residential Area of Polemidia - 2 bedrooms - 2 bathrooms - Open plan - Nearby amenities: Supermarkets, kiosks, restaurants, cafes, pharmacies, schools - Easy access to the highway - Spacious rooms and covered balconies - Covered parking - Storage If you are interested, contact us to schedule a viewing""""...