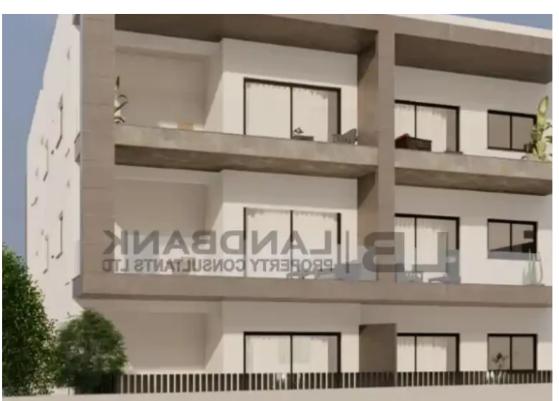

## 2-bedroom penthouse f?r s?le €248.000

Limassol, Ayiou-Neophytou-School-Ikea-Makarios-Iii-Kato-Polemidia-4155, Cyprus

**Offered at:** €248,000

**Estate ID:** 64410

**Ref:** ba5454202

NET internal area: 75

Bathrooms: 2

Bedrooms: 2

Parking spaces: Covered cars

Available from: 2024-09-27

Offered at: 248,000

Type: Penthouse

"""""The property is a 2 Bedroom Penthouse located on the 2nd floor of a two-storey residential building in Kato Polemidia, Limassol. It consists of an open plan kitchen with living/dining room, 2 bedrooms, 2 bathrooms and offers a covered parking space and storage room. The apartment measures of 75sqm internal area and 18sqm covered verandas. Its location offers close proximity to all amenities and services. Est Completion: March 2026""""""""...