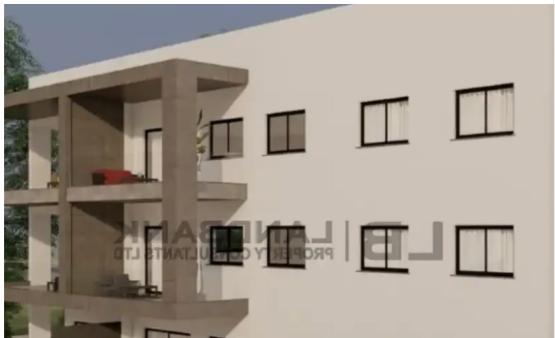

## 2-bedroom penthouse f?r s?le €248.000

Limassol, Ayiou-Neophytou-School-Ikea-Makarios-Iii-Kato-Polemidia-4155, Cyprus

**Offered at:** €248,000

**Estate ID:** 64410

**Ref:** ba5454202

NET internal area: 75

Bathrooms: 2

Bedrooms: 2

Parking spaces: Covered cars

Available from: 2024-09-27

Offered at: 248,000

Type: Penthouse

"""""The property is a 2 Bedroom Penthouse located on the 2nd floor of a two-storey residential building in Kato Polemidia, Limassol. It consists of an open plan kitchen with living/dining room, 2 bedrooms, 2 bathrooms and offers a covered parking space and storage room. The apartment measures of 75sqm internal area and 18sqm covered verandas. Its location offers close proximity to all amenities and services. Est Completion: March 2026""""""""...