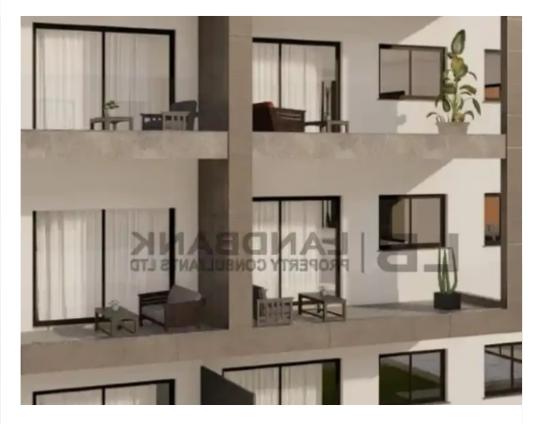

## 2-bedroom penthouse f?r s?le €248.000

Limassol, Ayiou-Neophytou-School-Ikea-Makarios-Iii-Kato-Polemidia-4155, Cyprus

**Offered at:** €248,000

**Estate ID:** 64410

**Ref:** ba5454202

NET internal area: 75

Bathrooms: 2

Bedrooms: 2

Parking spaces: Covered cars

Available from: 2024-09-27

Offered at: 248,000

Type: Penthouse

"""""The property is a 2 Bedroom Penthouse located on the 2nd floor of a two-storey residential building in Kato Polemidia, Limassol. It consists of an open plan kitchen with living/dining room, 2 bedrooms, 2 bathrooms and offers a covered parking space and storage room. The apartment measures of 75sqm internal area and 18sqm covered verandas. Its location offers close proximity to all amenities and services. Est Completion: March 2026""""""""...