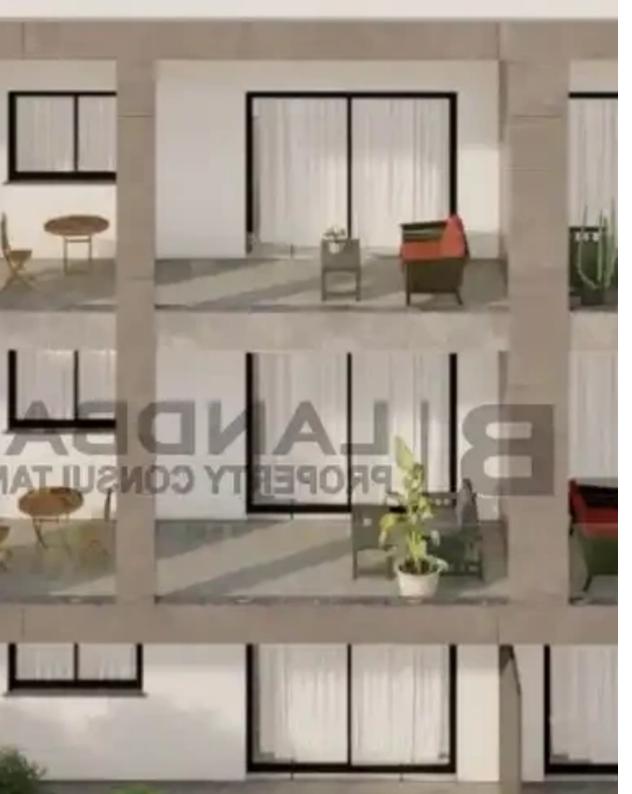

## 2-bedroom penthouse f?r s?le €248.000

Limassol, Ayiou-Neophytou-School-Ikea-Makarios-Iii-Kato-Polemidia-4155, Cyprus

**Offered at:** €248,000

**Estate ID:** 64410

**Ref:** ba5454202

NET internal area: 75

Bathrooms: 2

Bedrooms: 2

Parking spaces: Covered cars

Available from: 2024-09-27

Offered at: 248,000

Type: Penthouse

"""""The property is a 2 Bedroom Penthouse located on the 2nd floor of a two-storey residential building in Kato Polemidia, Limassol. It consists of an open plan kitchen with living/dining room, 2 bedrooms, 2 bathrooms and offers a covered parking space and storage room. The apartment measures of 75sqm internal area and 18sqm covered verandas. Its location offers close proximity to all amenities and services. Est Completion: March 2026""""""""...