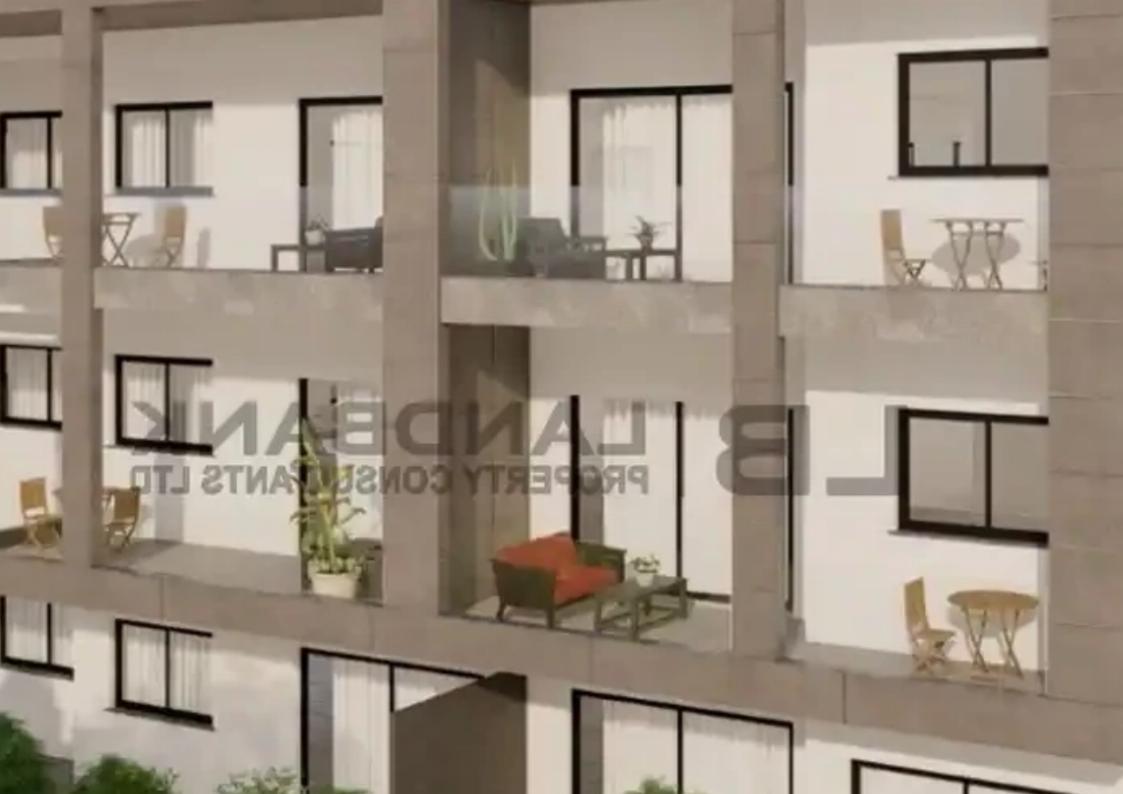

## 2-bedroom penthouse f?r s?le €248.000

Limassol, Ayiou-Neophytou-School-Ikea-Makarios-Iii-Kato-Polemidia-4155, Cyprus

**Offered at:** €248,000

**Estate ID:** 64410

**Ref:** ba5454202

NET internal area: 75

Bathrooms: 2

Bedrooms: 2

Parking spaces: Covered cars

Available from: 2024-09-27

Offered at: 248,000

Type: Penthouse

"""""The property is a 2 Bedroom Penthouse located on the 2nd floor of a two-storey residential building in Kato Polemidia, Limassol. It consists of an open plan kitchen with living/dining room, 2 bedrooms, 2 bathrooms and offers a covered parking space and storage room. The apartment measures of 75sqm internal area and 18sqm covered verandas. Its location offers close proximity to all amenities and services. Est Completion: March 2026""""""""...