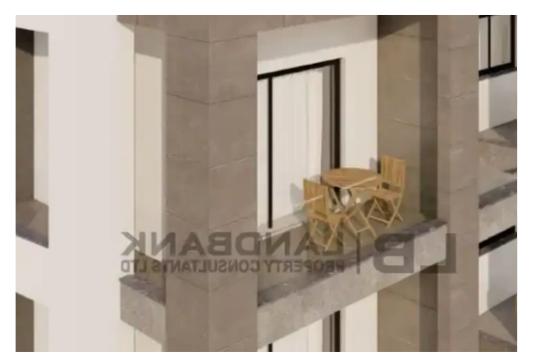

## 2-bedroom penthouse f?r s?le €248.000

Limassol, Ayiou-Neophytou-School-Ikea-Makarios-Iii-Kato-Polemidia-4155, Cyprus

**Offered at:** €248,000

**Estate ID:** 64410

**Ref:** ba5454202

NET internal area: 75

Bathrooms: 2

Bedrooms: 2

Parking spaces: Covered cars

Available from: 2024-09-27

Offered at: 248,000

Type: Penthouse

"""""The property is a 2 Bedroom Penthouse located on the 2nd floor of a two-storey residential building in Kato Polemidia, Limassol. It consists of an open plan kitchen with living/dining room, 2 bedrooms, 2 bathrooms and offers a covered parking space and storage room. The apartment measures of 75sqm internal area and 18sqm covered verandas. Its location offers close proximity to all amenities and services. Est Completion: March 2026""""""""...