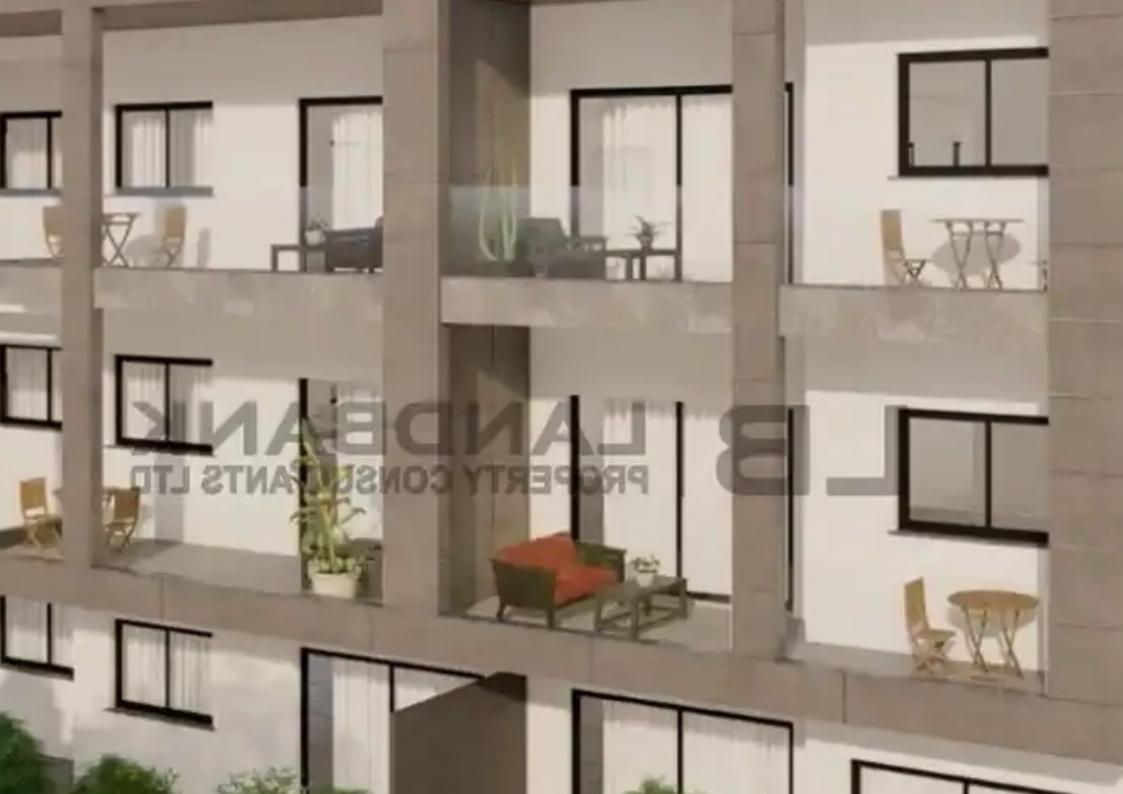

## 2-bedroom apartment f?r s?le €233.000

Limassol, Ayiou-Neophytou-School-Ikea-Makarios-Iii-Kato-Polemidia-4155 , Cyprus

**Offered at:** €233,000

**Estate ID:** 64417

**Ref:** ba5454201

NET internal area: 75

Bathrooms: 2

Bedrooms: 2

Parking spaces: Covered cars

Available from: 2024-09-27

Offered at: 233,000

Type: **Apartment** 

"""""The property is a 2 bedroom apartment located on the 1st floor of a two-storey residential building in Kato Polemidia, Limassol. It consists of an open plan kitchen with living/dining room, 2 bedrooms, 2 bathrooms and offers a covered parking space and storage room. The apartment measures of 75sqm internal area and 18sqm covered verandas. Its location offers close proximity to all amenities and services. Est Completion: March 2026"""""""""...