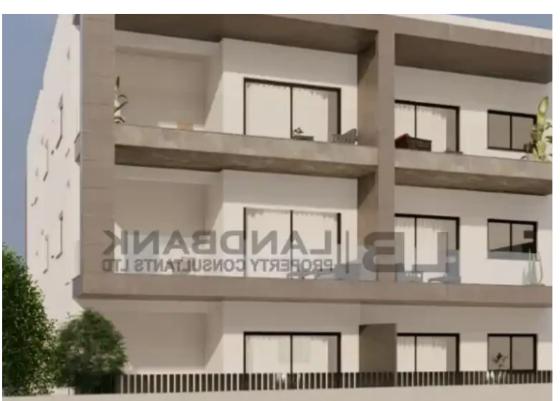

## 2-bedroom apartment f?r s?le €233.000

Limassol, Ayiou-Neophytou-School-Ikea-Makarios-Iii-Kato-Polemidia-4155 , Cyprus

**Offered at:** €233,000

**Estate ID:** 64417

**Ref:** ba5454201

NET internal area: 75

Bathrooms: 2

Bedrooms: 2

Parking spaces: Covered cars

Available from: 2024-09-27

Offered at: 233,000

Type: **Apartment** 

"""""The property is a 2 bedroom apartment located on the 1st floor of a two-storey residential building in Kato Polemidia, Limassol. It consists of an open plan kitchen with living/dining room, 2 bedrooms, 2 bathrooms and offers a covered parking space and storage room. The apartment measures of 75sqm internal area and 18sqm covered verandas. Its location offers close proximity to all amenities and services. Est Completion: March 2026"""""""""...