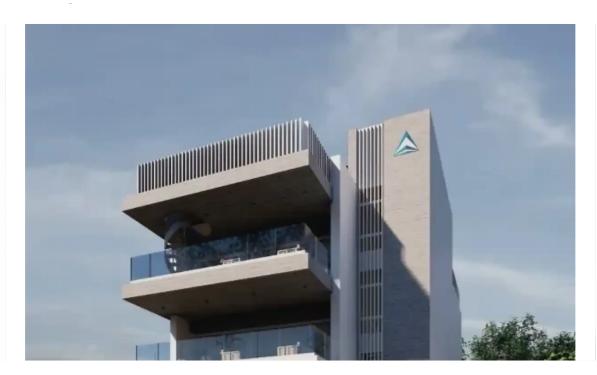

## 2-bedroom apartment f?r s?le €418.900

Limassol, Lanitio-Stadium-Kapsalos-3087, Cyprus

**Offered at:** €418,900

**Estate ID:** 64422

**Ref:** ba5453860

NET internal area: 103

Bathrooms: 2

Bedrooms: 2

Parking spaces: Covered cars

Available from: 2024-09-27

Offered at: 418,900

Type: Apartment

""""3 bedroom apartment in Central Location - 2 bedrooms - 2 bathrooms - Open plan - Nearby amenities: Supermarkets, kiosks, restaurants, cafes, pharmacies, schools - Spacious rooms and covered balconies - Covered parking - Storage If you are interested, contact us to schedule a viewing"""...