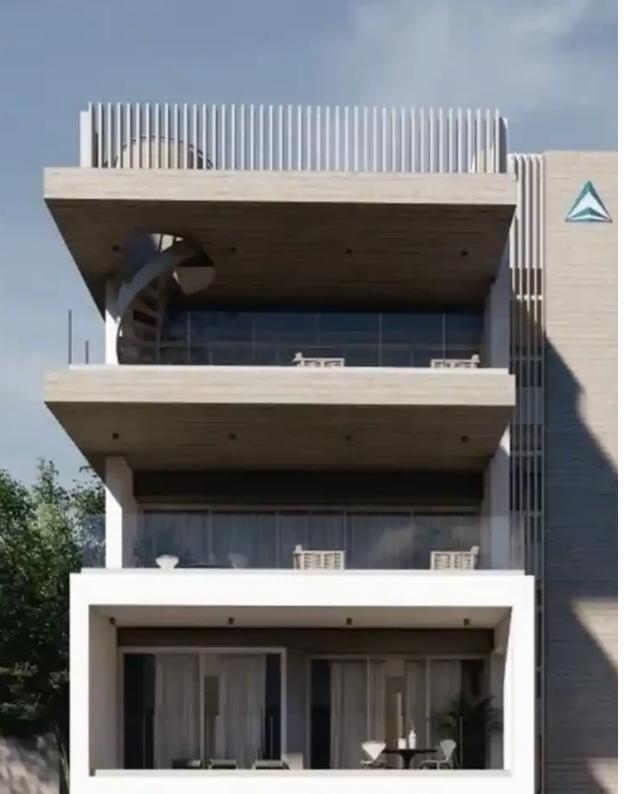

## 2-bedroom apartment f?r s?le €418.900

Limassol, Lanitio-Stadium-Kapsalos-3087, Cyprus

**Offered at:** €418,900

**Estate ID:** 64422

**Ref:** ba5453860

NET internal area: 103

Bathrooms: 2

Bedrooms: 2

Parking spaces: Covered cars

Available from: 2024-09-27

Offered at: 418,900

Type: Apartment

""""3 bedroom apartment in Central Location - 2 bedrooms - 2 bathrooms - Open plan - Nearby amenities: Supermarkets, kiosks, restaurants, cafes, pharmacies, schools - Spacious rooms and covered balconies - Covered parking - Storage If you are interested, contact us to schedule a viewing"""...