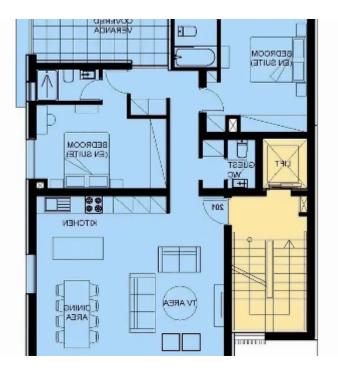

## 2-bedroom apartment f?r s?le €418.900

Limassol, Lanitio-Stadium-Kapsalos-3087, Cyprus

**Offered at:** €418,900

**Estate ID:** 64422

**Ref:** ba5453860

NET internal area: 103

Bathrooms: 2

Bedrooms: 2

Parking spaces: Covered cars

Available from: 2024-09-27

Offered at: 418,900

Type: Apartment

""""3 bedroom apartment in Central Location - 2 bedrooms - 2 bathrooms - Open plan - Nearby amenities: Supermarkets, kiosks, restaurants, cafes, pharmacies, schools - Spacious rooms and covered balconies - Covered parking - Storage If you are interested, contact us to schedule a viewing"""...