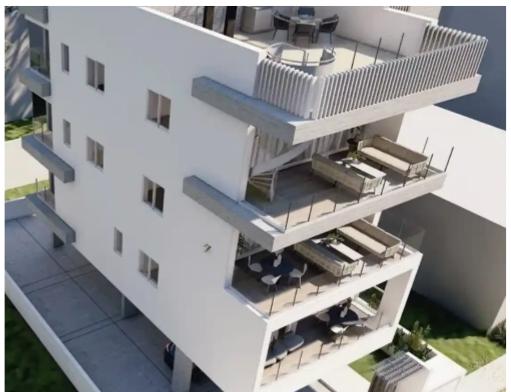

## 2-bedroom apartment f?r s?le €418.900

Limassol, Lanitio-Stadium-Kapsalos-3087, Cyprus

**Offered at:** €418,900

**Estate ID:** 64422

**Ref:** ba5453860

NET internal area: 103

Bathrooms: 2

Bedrooms: 2

Parking spaces: Covered cars

Available from: 2024-09-27

Offered at: 418,900

Type: Apartment

""""3 bedroom apartment in Central Location - 2 bedrooms - 2 bathrooms - Open plan - Nearby amenities: Supermarkets, kiosks, restaurants, cafes, pharmacies, schools - Spacious rooms and covered balconies - Covered parking - Storage If you are interested, contact us to schedule a viewing"""...