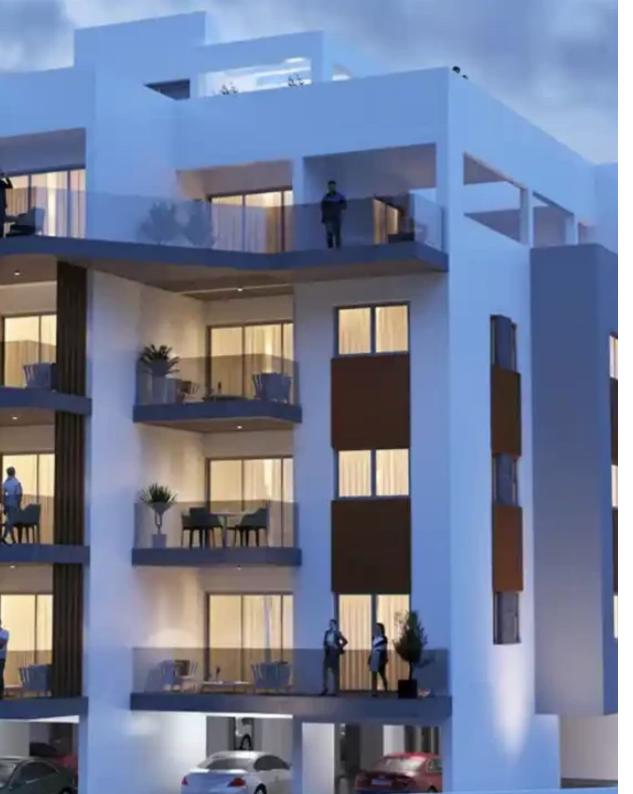

## 2-bedroom apartment f?r s?le €465.000

Limassol, Linopetra-Agios-Stylianos-Agios-Athanasios-4100, Cyprus

**Offered at:** € 465,000

**Estate ID:** 64424

**Ref:** ba5453869

NET internal area: 87

Bathrooms: 2

Bedrooms: 2

Parking spaces: Covered cars

Available from: 2024-09-27

Offered at: 465,000

Type: Apartment

""""""2 Bedroom Apartment - Perfect for investment In Agios Athanasios Area - 2 bedrooms - 2 bathrooms - Open plan - Nearby amenities:

Supermarkets, kiosks, parks, restaurants, cafes, pharmacies, schools - Easy access to the highway - Spacious rooms and covered balconies - Personal veranda for bedroom - Covered parking - Storage If you are interested, contact us to schedule a viewing""""""...