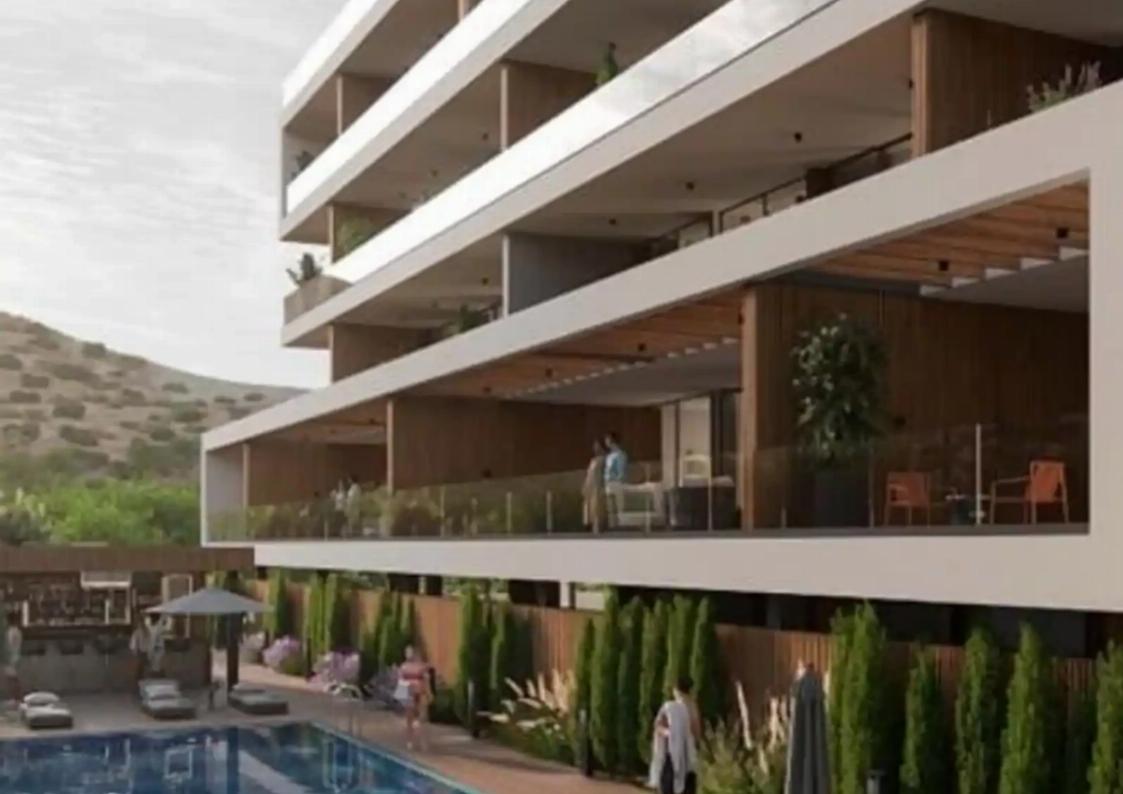

## €199.092

Limassol, Super-Home-Center-Timou-Prodromou-Mesa-Geitonia-4004 , Cyprus

Offered at: €200,000 Estate ID: 64431 Ref: ba5453733

""""""The new residential complex, located in the prestigious area of Limassol – Germasogeia. The complex is a perfect place for a comfortable and peaceful life, offering spacious and modern apartments with high-quality finishing and many amenities. Main characteristics of the complex: •
Construction. Reinforced concrete structure with seismic design in accordance with Eurocodes. • Kitchen. Italian design with a choice of colors, marble or LAMINAM countertops, modern appliances and sanitary ware. • Doors and windows. Entrance doors with fire protection, aluminum windows and doors with thermal insulation. • Wardrobes and closets. Italian wardrobes with a choice of colors and fitti...