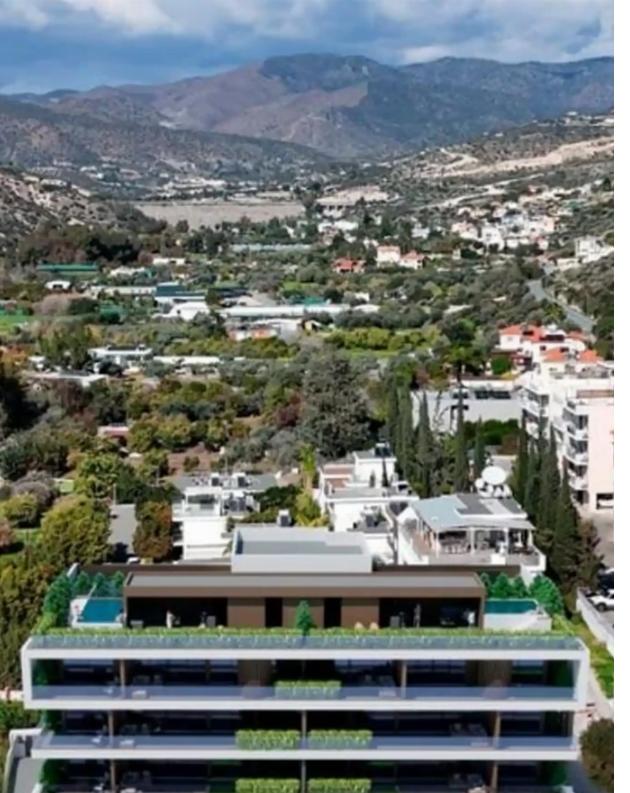

## €199.092

Limassol, Super-Home-Center-Timou-Prodromou-Mesa-Geitonia-4004 , Cyprus

Offered at: €200,000 Estate ID: 64431 Ref: ba5453733

""""""The new residential complex, located in the prestigious area of Limassol – Germasogeia. The complex is a perfect place for a comfortable and peaceful life, offering spacious and modern apartments with high-quality finishing and many amenities. Main characteristics of the complex: •
Construction. Reinforced concrete structure with seismic design in accordance with Eurocodes. • Kitchen. Italian design with a choice of colors, marble or LAMINAM countertops, modern appliances and sanitary ware. • Doors and windows. Entrance doors with fire protection, aluminum windows and doors with thermal insulation. • Wardrobes and closets. Italian wardrobes with a choice of colors and fitti...