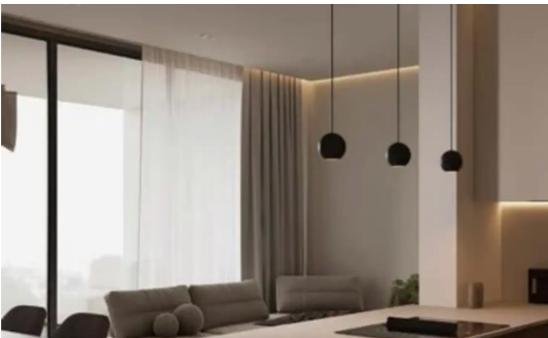

Construction. Reinforced concrete structure with seismic design in accordance with Eurocodes. • Kitchen. Italian design with a choice of colors, marble or LAMINAM countertops, modern appliances and sanitary ware. • Doors and windows. Entrance doors with fire protection, aluminum windows and doors with thermal insulation. • Wardrobes and closets. Italian wardrobes with a choice of colors and fitti...