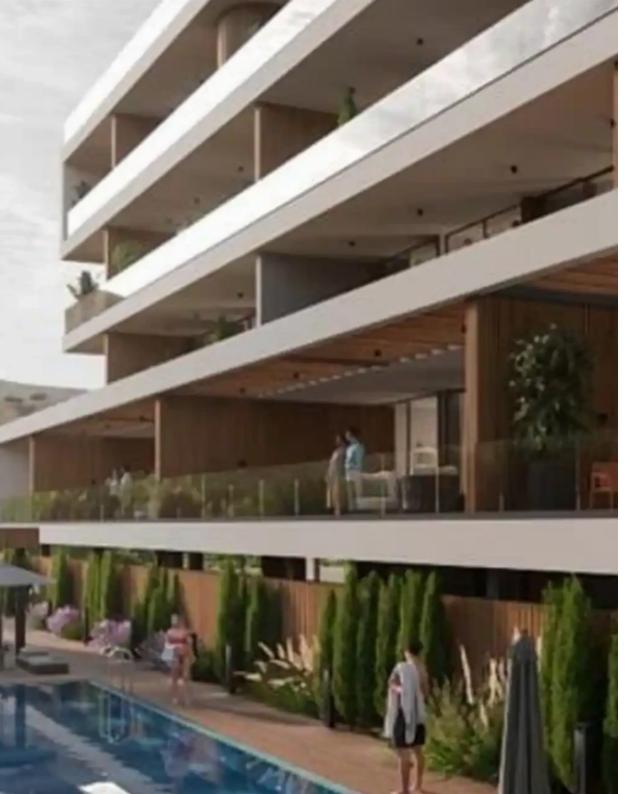

Bedrooms: 2

Parking spaces: Covered cars

Available from: 2024-09-27

Offered at: 361,000

Type: Apartment

peaceful life, offering spacious and modern apartments with high-quality finishing and many amenities. Main characteristics of the complex: •

Construction. Reinforced concrete structure with seismic design in accordance with Eurocodes. • Kitchen. Italian design with a choice of colors, marble or LAMINAM countertops, modern appliances and sanitary ware. • Doors and windows. Entrance doors with fire protection, aluminum windows and doors with thermal insulation. • Wardrobes and closets. Italian wardrobes with a choice of colors and fitti...