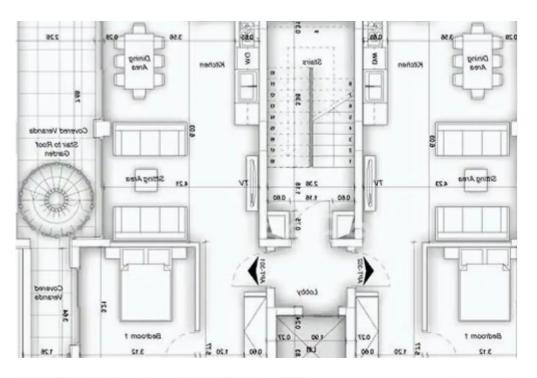

Available from: 2024-09-27

Offered at: 451,50

Гуре: **Apartment** 

"""""""Presenting this remarkable three-floor building located in the Ekali neighborhood of Limassol, just 3 minutes from the highway, offering convenience and accessibility. These penthouses boast high-quality finishes, luxurious amenities, and a private swimming pool, providing a sophisticated living experience. This property is an excellent opportunity for investors and buyers alike. With its prime location close to schools, banks, and markets, it ensures effortless daily living and a luxurious lifestyle. Available Penthouses: Penthouse 301 - Covered Area: 86m2 - Covered Veranda: 22m2 - Roof Garden: 56m2 Price: €472.500+ VAT Penthouse 302: - Covered Area: 86m2 - Covered Verand...