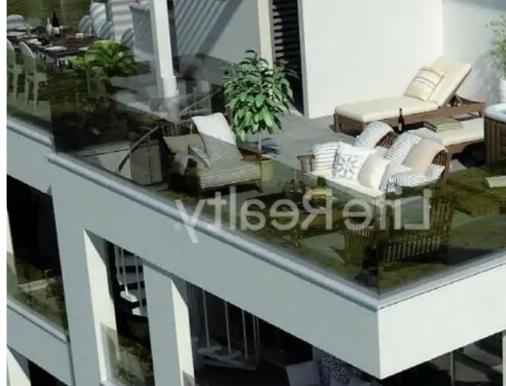

Available from: 2024-09-27

Offered at: 451,50

Гуре: **Apartment** 

"""""""Presenting this remarkable three-floor building located in the Ekali neighborhood of Limassol, just 3 minutes from the highway, offering convenience and accessibility. These penthouses boast high-quality finishes, luxurious amenities, and a private swimming pool, providing a sophisticated living experience. This property is an excellent opportunity for investors and buyers alike. With its prime location close to schools, banks, and markets, it ensures effortless daily living and a luxurious lifestyle. Available Penthouses: Penthouse 301 - Covered Area: 86m2 - Covered Veranda: 22m2 - Roof Garden: 56m2 Price: €472.500+ VAT Penthouse 302: - Covered Area: 86m2 - Covered Verand...