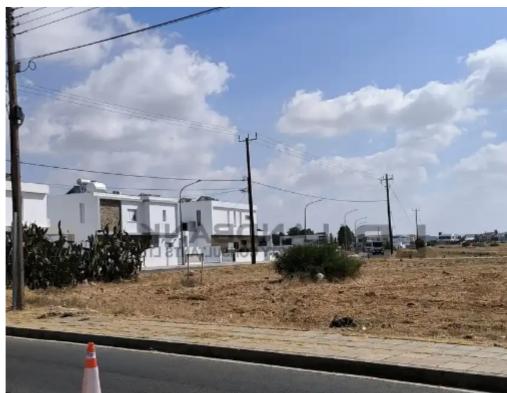

## Residential land 1490 m<sup>2</sup> €360.000

Nicosia, Lidl-Agia-Paraskevi-Agios-Nikolaos-Lakatamia-2311, Cyprus

**Offered at:** € 360,000

**Estate ID:** 64447

**Ref:** ba5454213

Total plot's-land's area: 1490 m<sup>2</sup>

Available from: 2024-09-27

Offered at: 360,00

Type: Residential

"""The property is a corner residential field situated in Lakatameia (Agia Paraskevi), in Nicosia. The plot extends to 1.490sqm with a total frontage of 103 meters. It falls within residential planning zone ??7, with building density 80%, coverage 45% and 2 floors of construction (10m) allowed."""...