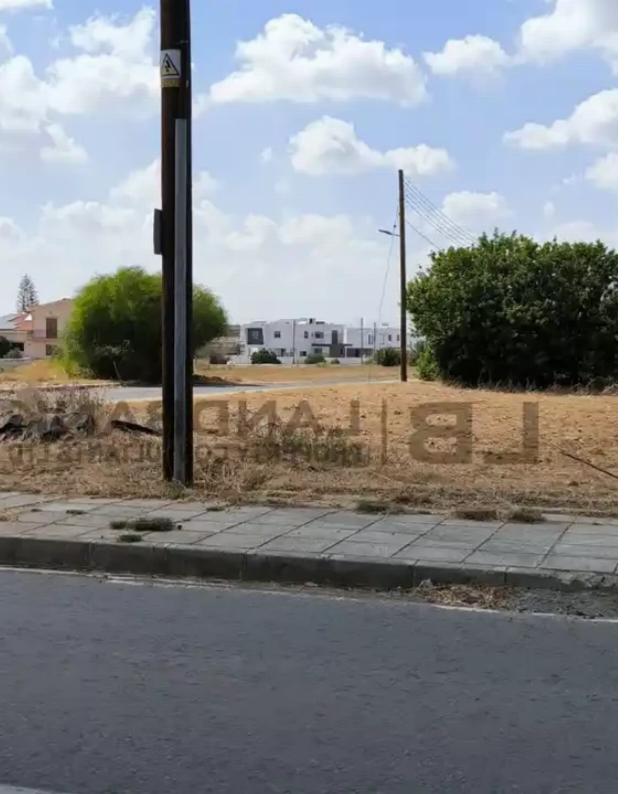

## Residential land 1490 m<sup>2</sup> €360.000

Nicosia, Lidl-Agia-Paraskevi-Agios-Nikolaos-Lakatamia-2311, Cyprus

**Offered at:** € 360,000

**Estate ID:** 64447

**Ref:** ba5454213

Total plot's-land's area: 1490 m<sup>2</sup>

Available from: 2024-09-27

Offered at: 360,00

Type: Residential

"""The property is a corner residential field situated in Lakatameia (Agia Paraskevi), in Nicosia. The plot extends to 1.490sqm with a total frontage of 103 meters. It falls within residential planning zone ??7, with building density 80%, coverage 45% and 2 floors of construction (10m) allowed."""...