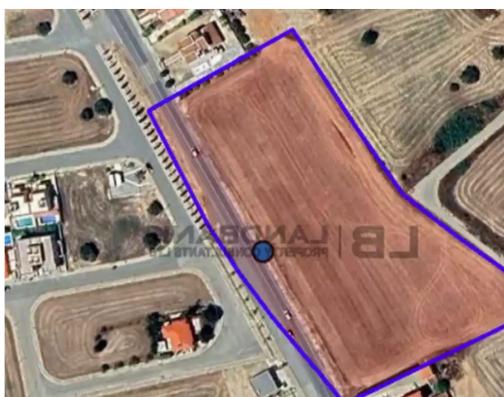

## Residential land 15218 m<sup>2</sup> €2.700.000

Larnaka, Pyla-7080, Cyprus

**Offered at:** €2,700,000

**Estate ID:** 64450

**Ref:** ba5454187











Total plot's-land's area: 15218 m²



Available from: 2024-09-27



Offered at: 2,700,00



Type: Residentia

"""The property is a residential field located in Pyla, Larnaca. It has an area of 15,218sqm in total. The field falls within residential planning zone H4 with 90% building density, 50% coverage, 2 floors and a maximum height of 8.3m. The field has building permit for 17 Villas with pools, 3 Blocks with a total of 42 apartments of 3,2 and 1 bedrooms, 12 shops wiith mezzanines, 118 parking spots in the basement and 54 storage units for the apartments and shops. The project has three roads of access. It is within reach of all necessary services and amenities, less than 1km from blue flag awarded beaches."""...

## **Estate on map:**