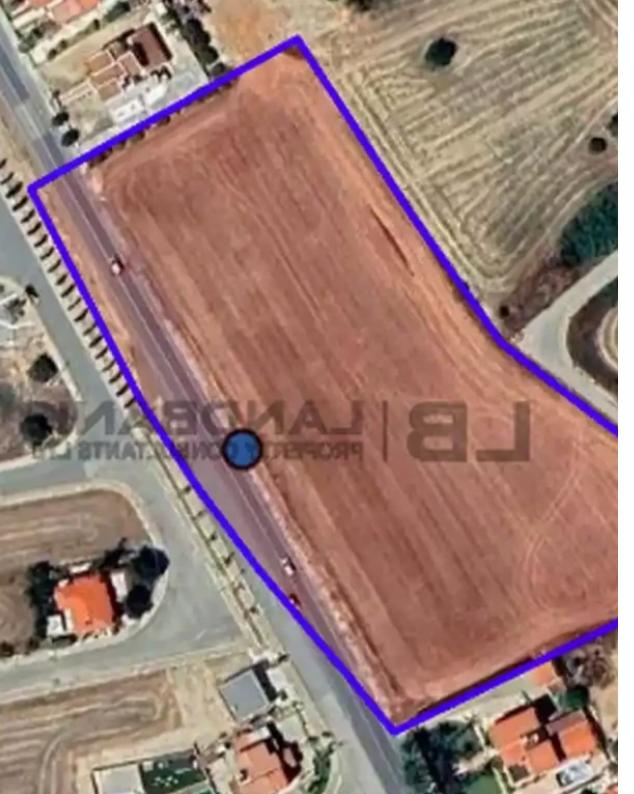

## Residential land 15218 m<sup>2</sup> €2.700.000

Larnaka, Pyla-7080, Cyprus

**Offered at:** €2,700,000

**Estate ID:** 64450

**Ref:** ba5454187

Total plot's-land's area: 15218 m²

Available from: 2024-09-27

Offered at: 2,700,00

Type: Residentia

"""The property is a residential field located in Pyla, Larnaca. It has an area of 15,218sqm in total. The field falls within residential planning zone H4 with 90% building density, 50% coverage, 2 floors and a maximum height of 8.3m. The field has building permit for 17 Villas with pools, 3 Blocks with a total of 42 apartments of 3,2 and 1 bedrooms, 12 shops wiith mezzanines, 118 parking spots in the basement and 54 storage units for the apartments and shops. The project has three roads of access. It is within reach of all necessary services and amenities, less than 1km from blue flag awarded beaches."""...