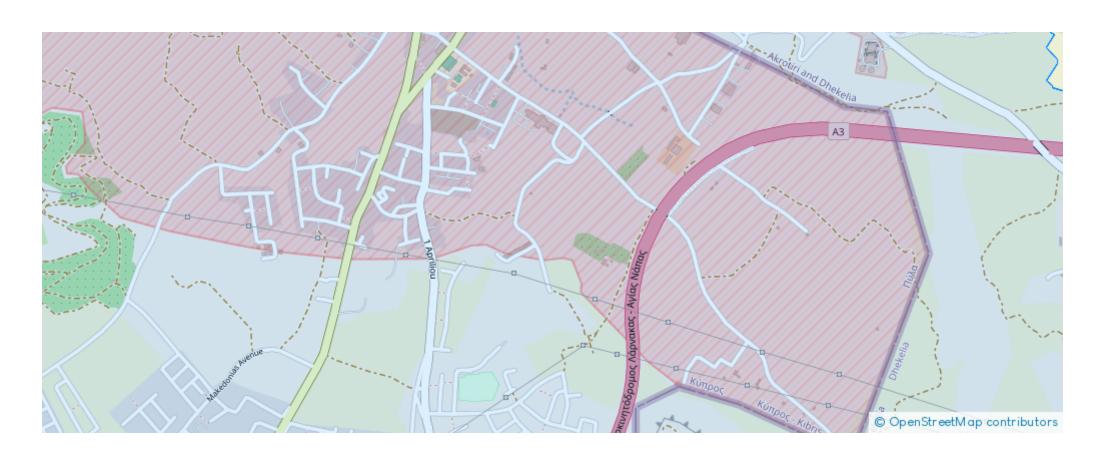

Estate ID:** 64450

**Ref:** ba5454187











Total plot's-land's area: 15218 m²



Available from: 2024-09-27



Offered at: 2,700,00



Type: Residentia

"""The property is a residential field located in Pyla, Larnaca. It has an area of 15,218sqm in total. The field falls within residential planning zone H4 with 90% building density, 50% coverage, 2 floors and a maximum height of 8.3m. The field has building permit for 17 Villas with pools, 3 Blocks with a total of 42 apartments of 3,2 and 1 bedrooms, 12 shops wiith mezzanines, 118 parking spots in the basement and 54 storage units for the apartments and shops. The project has three roads of access. It is within reach of all necessary services and amenities, less than 1km from blue flag awarded beaches."""...

## **Estate on map:**