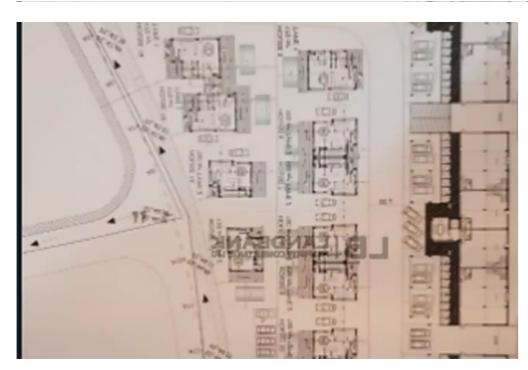

Offered at: 2,700,00

Type: Residentia

"""The property is a residential field located in Pyla, Larnaca. It has an area of 15,218sqm in total. The field falls within residential planning zone H4 with 90% building density, 50% coverage, 2 floors and a maximum height of 8.3m. The field has building permit for 17 Villas with pools, 3 Blocks with a total of 42 apartments of 3,2 and 1 bedrooms, 12 shops wiith mezzanines, 118 parking spots in the basement and 54 storage units for the apartments and shops. The project has three roads of access. It is within reach of all necessary services and amenities, less than 1km from blue flag awarded beaches."""...