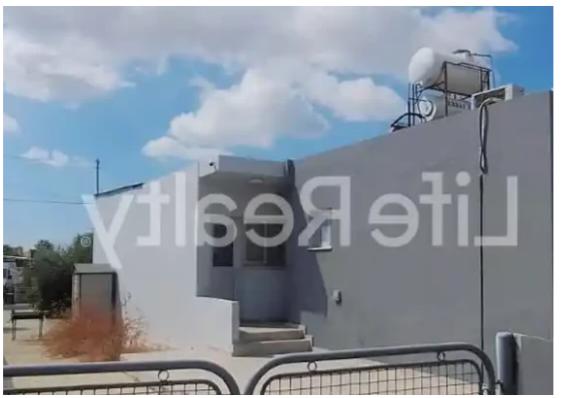

Density: 90 %

Available from: 2024-09-27

Offered at: 380,000

Type: Residentia

featuring a building density of 90%, a coverage ratio of 50%, and permits construction up to 3 floors with a maximum height of 13.5 meters. The plot benefits from two roads passing in front of its facades (approximately 25m on each side), providing excellent accessibility and development potential. The property is a 10 minute drive from the City Of Dreams resort and the Mall of Limassol. It is situated in a very quiet neighborhood and has an easy access to the highway. On the plot, there is a 3-bedroom house with a covered area of 120m...