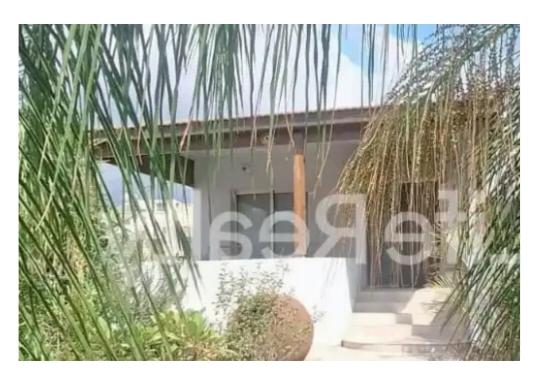

Density: 90 %

Available from: 2024-09-27

Offered at: 380,000

Type: Residentia

featuring a building density of 90%, a coverage ratio of 50%, and permits construction up to 3 floors with a maximum height of 13.5 meters. The plot benefits from two roads passing in front of its facades (approximately 25m on each side), providing excellent accessibility and development potential. The property is a 10 minute drive from the City Of Dreams resort and the Mall of Limassol. It is situated in a very quiet neighborhood and has an easy access to the highway. On the plot, there is a 3-bedroom house with a covered area of 120m...