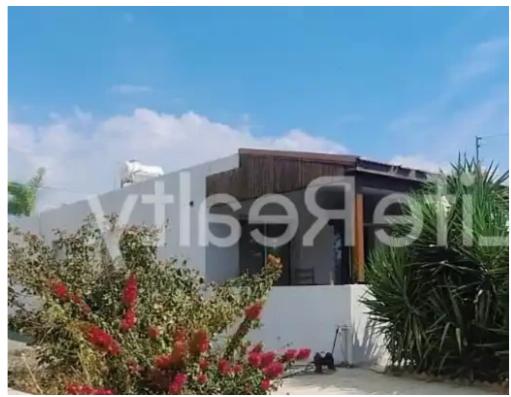

Density: 90 %

Available from: 2024-09-27

Offered at: 380,000

Type: Residentia

featuring a building density of 90%, a coverage ratio of 50%, and permits construction up to 3 floors with a maximum height of 13.5 meters. The plot benefits from two roads passing in front of its facades (approximately 25m on each side), providing excellent accessibility and development potential. The property is a 10 minute drive from the City Of Dreams resort and the Mall of Limassol. It is situated in a very quiet neighborhood and has an easy access to the highway. On the plot, there is a 3-bedroom house with a covered area of 120m...