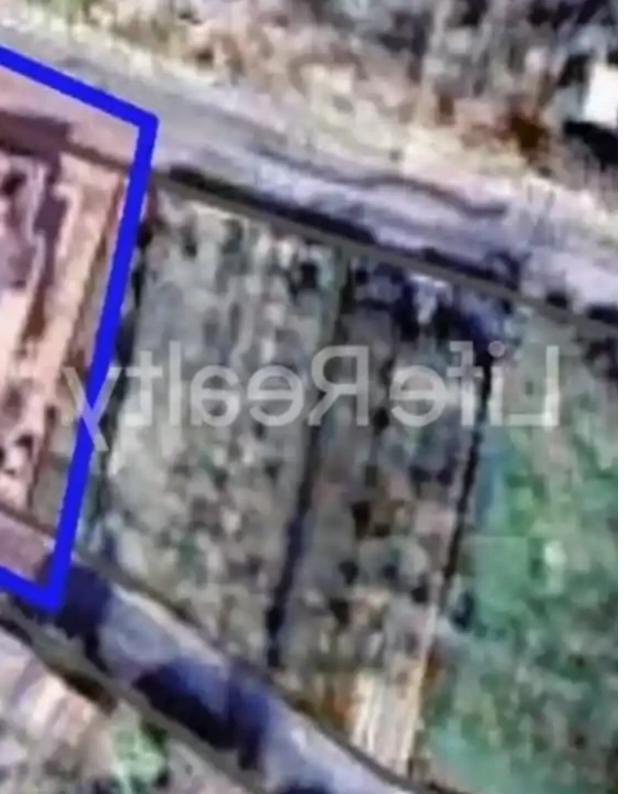

## Residential land 892 m<sup>2</sup> €365.000

Limassol, Alexandrou-Ypsilanti-St-Ypsonas-4191, Cyprus

**Offered at:** € 380,000

**Estate ID:** 64451

**Ref:** ba5450212

Total plot's-land's area: 892 m²

Coverage: 50 %

Density: 90 %

Available from: 2024-09-27

Offered at: 380,000

Type: Residentia

featuring a building density of 90%, a coverage ratio of 50%, and permits construction up to 3 floors with a maximum height of 13.5 meters. The plot benefits from two roads passing in front of its facades (approximately 25m on each side), providing excellent accessibility and development potential. The property is a 10 minute drive from the City Of Dreams resort and the Mall of Limassol. It is situated in a very quiet neighborhood and has an easy access to the highway. On the plot, there is a 3-bedroom house with a covered area of 120m...