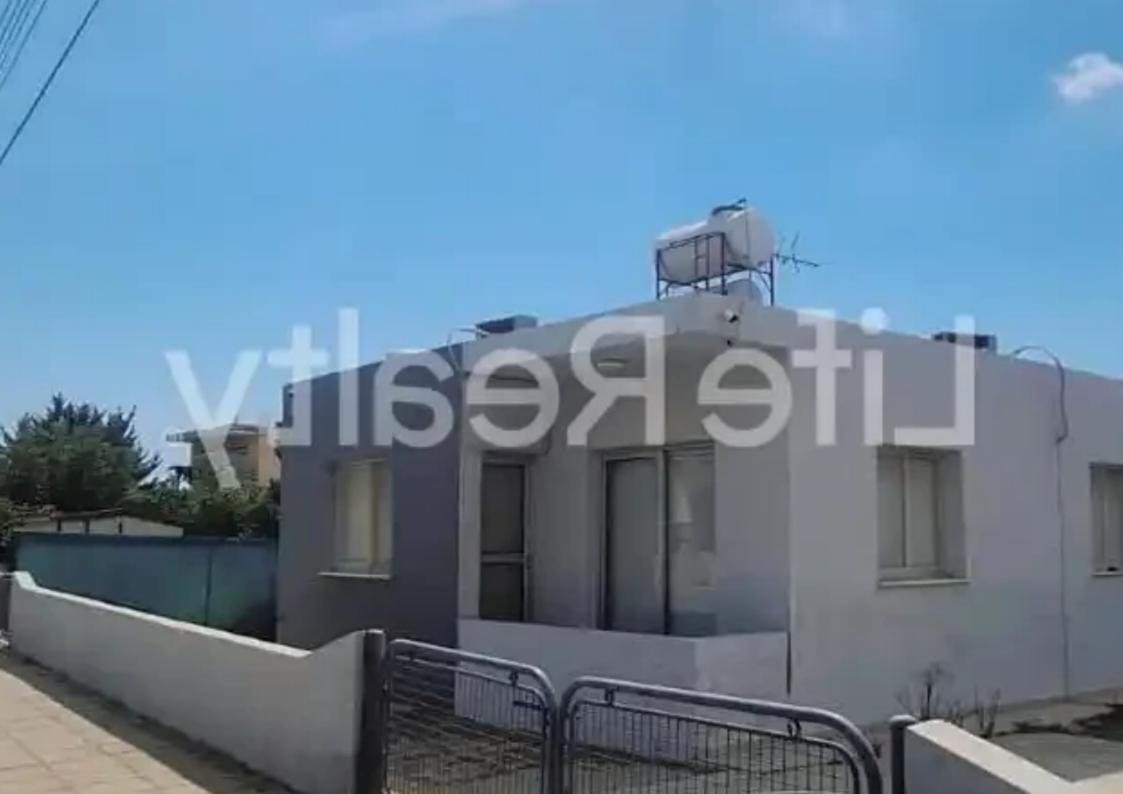

Density: 90 %

Available from: 2024-09-27

Offered at: 380,000

Type: Residentia

featuring a building density of 90%, a coverage ratio of 50%, and permits construction up to 3 floors with a maximum height of 13.5 meters. The plot benefits from two roads passing in front of its facades (approximately 25m on each side), providing excellent accessibility and development potential. The property is a 10 minute drive from the City Of Dreams resort and the Mall of Limassol. It is situated in a very quiet neighborhood and has an easy access to the highway. On the plot, there is a 3-bedroom house with a covered area of 120m...