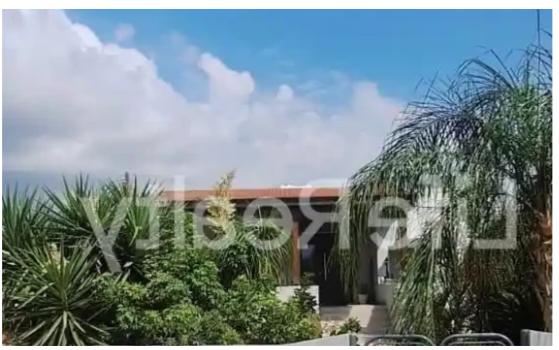

Density: 90 %

Available from: 2024-09-27

Offered at: 380,000

Type: Residentia

featuring a building density of 90%, a coverage ratio of 50%, and permits construction up to 3 floors with a maximum height of 13.5 meters. The plot benefits from two roads passing in front of its facades (approximately 25m on each side), providing excellent accessibility and development potential. The property is a 10 minute drive from the City Of Dreams resort and the Mall of Limassol. It is situated in a very quiet neighborhood and has an easy access to the highway. On the plot, there is a 3-bedroom house with a covered area of 120m...