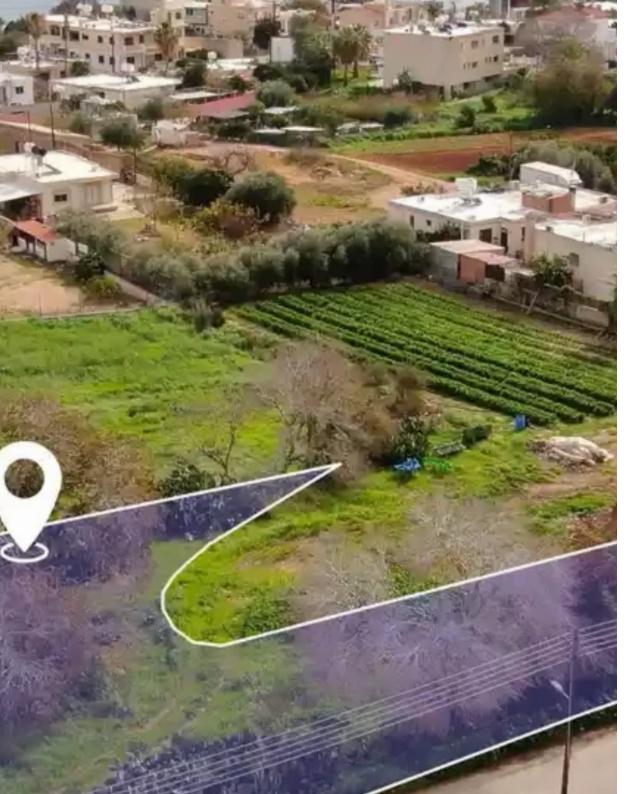

## Residential land 793 m<sup>2</sup> €99.125

Cyprus-9999, Cyprus

Offered at: € 99,125 Estate ID: 64458 Ref: ba5296749

Planning zone: ??6?

""Residential plot available for sale in Kissonerga, Paphos. The plot is located within the residential zone of the village, approximately 1km south of the Primary School of Kissonerga and about 300m west of the main road Christou Kelli. The property is positioned in a quiet neighborhood surrounded by residential units. The area of the plot is 793 sq.m., with approximately 38m road frontage and a flat, even surface. The property falls within the residential zone ??6?, allowing for a 90% Building Coefficient, 50% Coverage on 2 floors, and a maximum building height of 10m. This property is listed by Buroka Real Estate agency. Registration Number: 1255, License Number""...