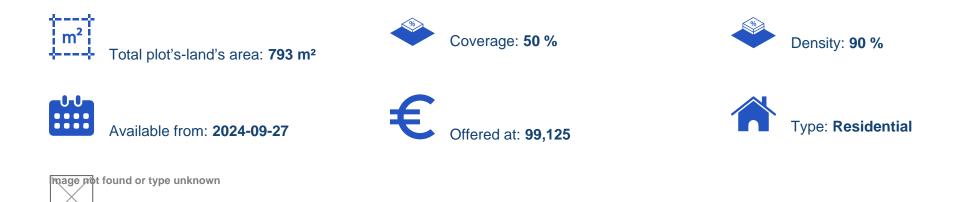

## Residential land 793 m<sup>2</sup> €99.125

Cyprus-9999, Cyprus

Offered at: € 99,125 Estate ID: 64458 Ref: ba5296749

Planning zone: ??6?

""Residential plot available for sale in Kissonerga, Paphos. The plot is located within the residential zone of the village, approximately 1km south of the Primary School of Kissonerga and about 300m west of the main road Christou Kelli. The property is positioned in a quiet neighborhood surrounded by residential units. The area of the plot is 793 sq.m., with approximately 38m road frontage and a flat, even surface. The property falls within the residential zone ??6?, allowing for a 90% Building Coefficient, 50% Coverage on 2 floors, and a maximum building height of 10m. This property is listed by Buroka Real Estate agency. Registration Number: 1255, License Number""...