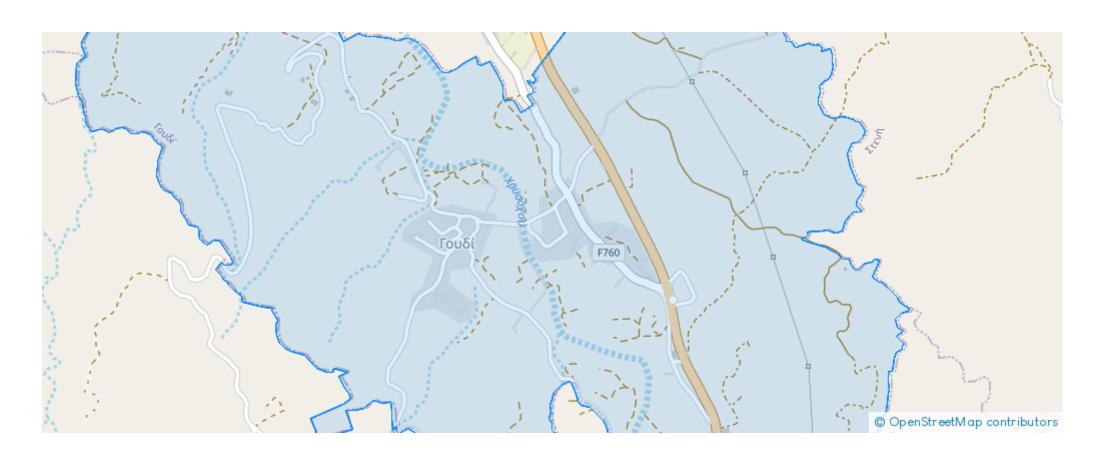

us

**Offered at:** € 163,890

**Estate ID:** 64460

**Ref:** ba5293965





Total plot's-land's area: 16389 m²



Coverage: 10 %



Density: 10 %



Available from: 2024-09-27



Offered at: 163,89



Type: **Agricultura**l

""Agricultural field available for sale in Goudi, Paphos. The property is located on a hill on the outskirts of the village, approximately 2km east of the main road Latsi – Paphos, enjoying uninterrupted sea views. The area of the field is 16,389 sq.m., with a road frontage of 180m. The property falls within the agricultural zone ?3, allowing for a 10% Building Coefficient, 10% Coverage on 2 floors, and a maximum building height of 8.3m. This property is listed by Buroka Real Estate agency. Registration Number: 1255, License Number: 511/E""...

## **Estate on map:**