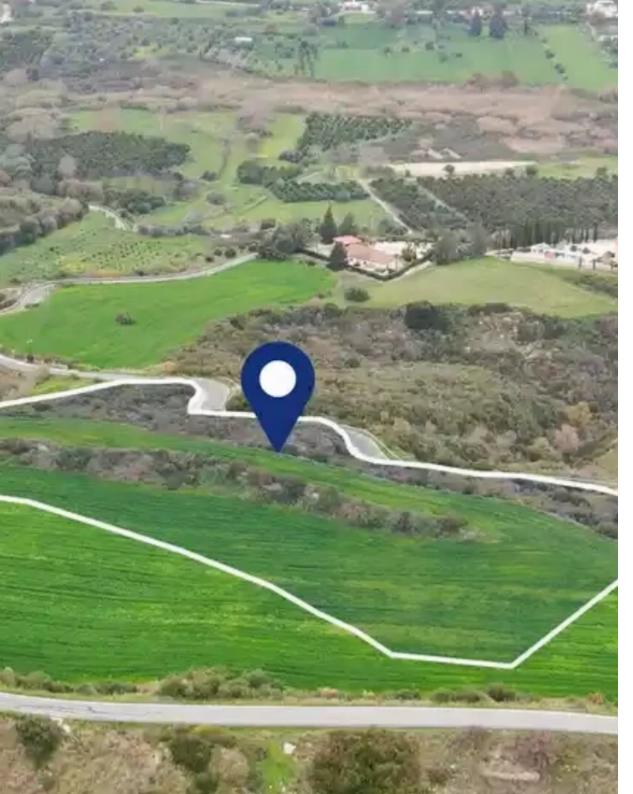

## Agricultural land 16389 m<sup>2</sup> €163.890

Paphos, Goudi-8850, Cyprus

**Offered at:** € 163,890

**Estate ID:** 64460

**Ref:** ba5293965

Total plot's-land's area: 16389 m²

Coverage: 10 %

Density: 10 %

Available from: 2024-09-27

Offered at: 163,89

Type: **Agricultura**l

""Agricultural field available for sale in Goudi, Paphos. The property is located on a hill on the outskirts of the village, approximately 2km east of the main road Latsi – Paphos, enjoying uninterrupted sea views. The area of the field is 16,389 sq.m., with a road frontage of 180m. The property falls within the agricultural zone ?3, allowing for a 10% Building Coefficient, 10% Coverage on 2 floors, and a maximum building height of 8.3m. This property is listed by Buroka Real Estate agency. Registration Number: 1255, License Number: 511/E""...