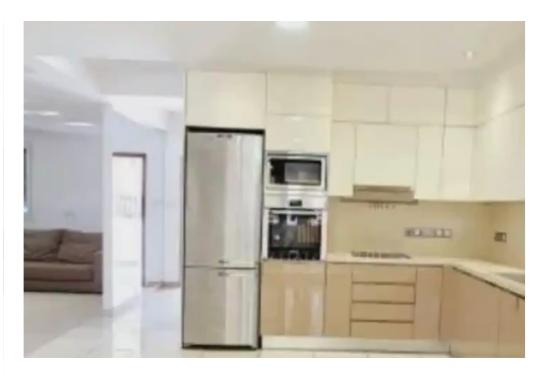

Parking spaces: Covered cars

Available from: 2024-09-27

Offered at: 2,50

Type: SemidetachedHouse

"""""House in Columbia area with 3 bedrooms (the master bedroom is with en-suit shower), big bathroom and large wardrobes with lots of storage spaces, open plan living room with kitchen area, a guest toilet and a modern fireplace. Outside has a covered area for parking, small barbecue area as well as a maids room with electricity and water provision. The cooker the washing machine and the dishwasher are Bosch. All bedrooms and living room have airconditions also the house has storage heaters in all bedrooms, shutters in all the windows and alarm system. The house has excellent location close to supermarket, banks, pharmacies and many shops. 220sqm the plot 150sqm the house""""""...