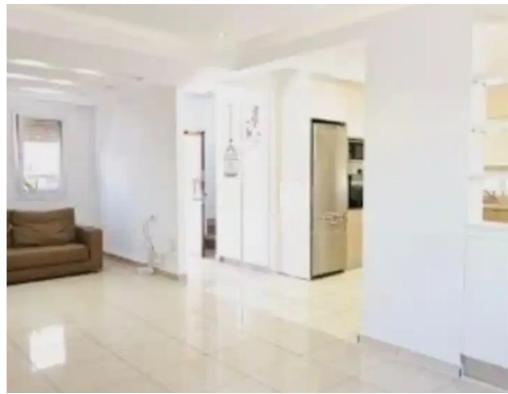

Parking spaces: Covered cars

Available from: 2024-09-27

Offered at: 2,50

Type: SemidetachedHouse

"""""House in Columbia area with 3 bedrooms (the master bedroom is with en-suit shower), big bathroom and large wardrobes with lots of storage spaces, open plan living room with kitchen area, a guest toilet and a modern fireplace. Outside has a covered area for parking, small barbecue area as well as a maids room with electricity and water provision. The cooker the washing machine and the dishwasher are Bosch. All bedrooms and living room have airconditions also the house has storage heaters in all bedrooms, shutters in all the windows and alarm system. The house has excellent location close to supermarket, banks, pharmacies and many shops. 220sqm the plot 150sqm the house""""""...