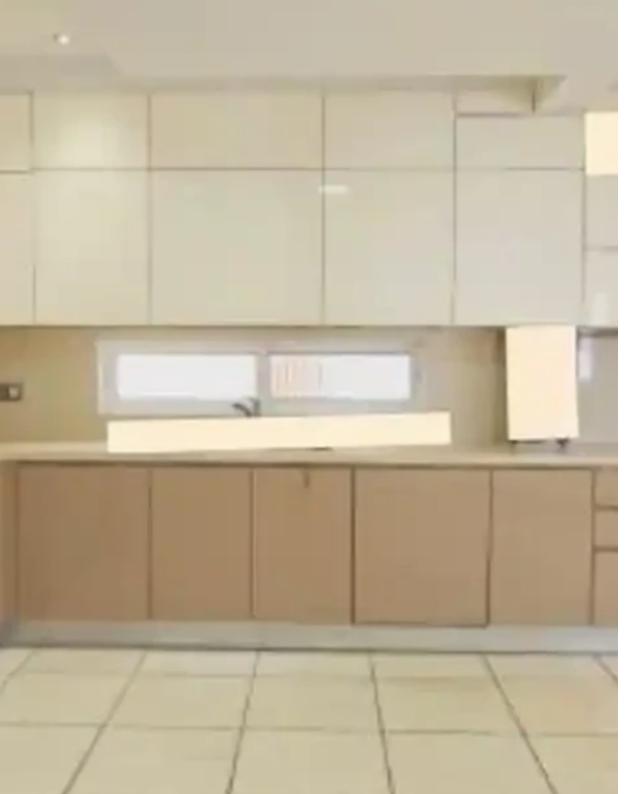

Parking spaces: Covered cars

Available from: 2024-09-27

Offered at: 2,50

Type: SemidetachedHouse

"""""House in Columbia area with 3 bedrooms (the master bedroom is with en-suit shower), big bathroom and large wardrobes with lots of storage spaces, open plan living room with kitchen area, a guest toilet and a modern fireplace. Outside has a covered area for parking, small barbecue area as well as a maids room with electricity and water provision. The cooker the washing machine and the dishwasher are Bosch. All bedrooms and living room have airconditions also the house has storage heaters in all bedrooms, shutters in all the windows and alarm system. The house has excellent location close to supermarket, banks, pharmacies and many shops. 220sqm the plot 150sqm the house""""""...