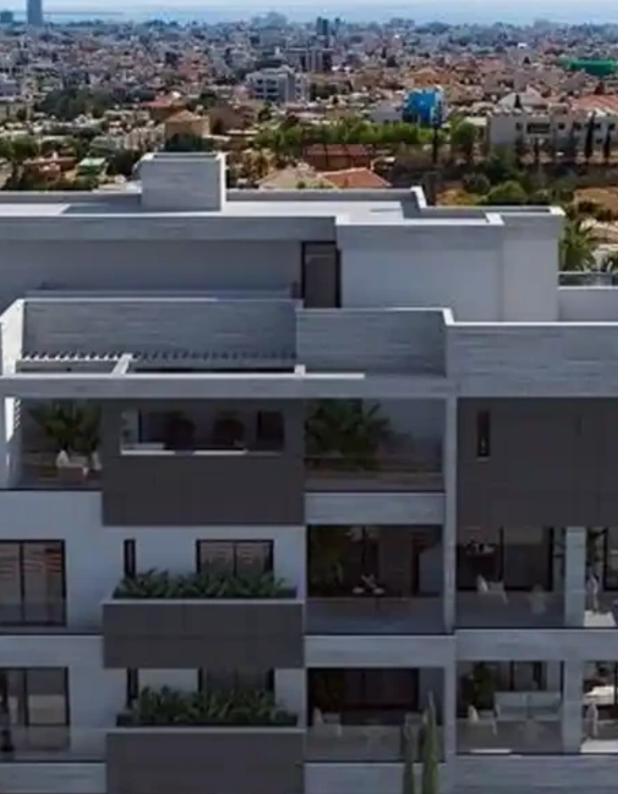

## 2-bedroom apartment f?r s?le €270.000

Limassol, Water-Plant-Agia-Phyla-Agia-Fylaxis-3120, Cyprus

**Offered at:** €270,000

**Estate ID:** 64577

**Ref:** ba5454678

NET internal area: 106

Bathrooms: 2

Bedrooms: 2

Parking spaces: Covered cars

Available from: 2024-09-28

Offered at: 270,000

Type: **Apartmen**t

"""FOR SALE - 2 Bedroom Apartment in prime location between Agia Fyla - Panthea The property features: - 2 bedrooms - 1 en-suite - 1 bathroom - 76 m2 internal area - 30 m2 covered verandas - 1 covered parking - 1 storage Asking price: €270.000 + VAT Contact us today to arrange a viewing."""...