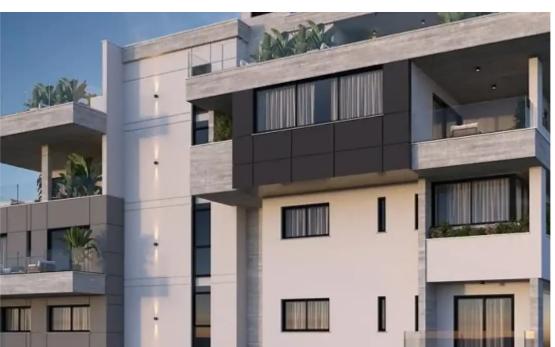

## 2-bedroom apartment f?r s?le €270.000

Limassol, Water-Plant-Agia-Phyla-Agia-Fylaxis-3120, Cyprus

**Offered at:** €270,000

**Estate ID:** 64577

**Ref:** ba5454678

NET internal area: 106

Bathrooms: 2

Bedrooms: 2

Parking spaces: Covered cars

Available from: 2024-09-28

Offered at: 270,000

Type: **Apartmen**t

"""FOR SALE - 2 Bedroom Apartment in prime location between Agia Fyla - Panthea The property features: - 2 bedrooms - 1 en-suite - 1 bathroom - 76 m2 internal area - 30 m2 covered verandas - 1 covered parking - 1 storage Asking price: €270.000 + VAT Contact us today to arrange a viewing."""...