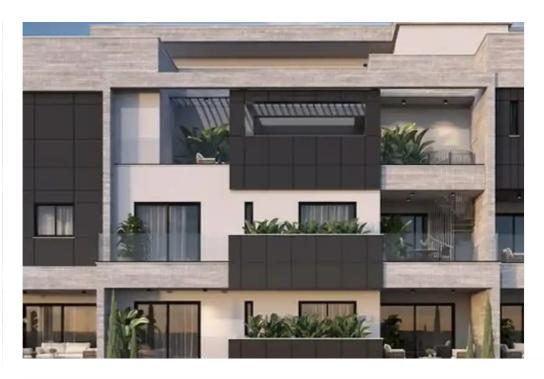

## 2-bedroom apartment f?r s?le €270.000

Limassol, Water-Plant-Agia-Phyla-Agia-Fylaxis-3120, Cyprus

**Offered at:** €270,000

**Estate ID:** 64577

**Ref:** ba5454678

NET internal area: 106

Bathrooms: 2

Bedrooms: 2

Parking spaces: Covered cars

Available from: 2024-09-28

Offered at: 270,000

Type: **Apartmen**t

"""FOR SALE - 2 Bedroom Apartment in prime location between Agia Fyla - Panthea The property features: - 2 bedrooms - 1 en-suite - 1 bathroom - 76 m2 internal area - 30 m2 covered verandas - 1 covered parking - 1 storage Asking price: €270.000 + VAT Contact us today to arrange a viewing."""...