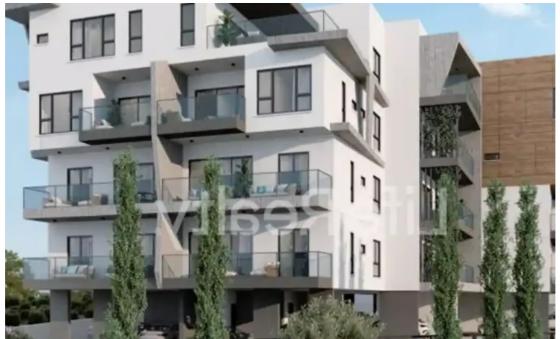

## 1-bedroom apartment f?r s?le

Limassol, Kalogeropouleio-Gymnasium-Kodobathkia-Mesa-Geitonia-4002 , Cyprus

Offered at: €240,000 Estate ID: 64603 Ref: ba5455144

"""""This four-floor building, consisting 14 apartments and one penthouse, is situated in the area of Agios Athanasios, just 5 minutes from the center of Limassol. Featuring high-quality finishes throughout, it offers an attractive choice for both renters and prospective buyers. Just a 10-minute drive to the beach and conveniently close to schools, banks, and markets. Its an ideal opportunity for investors and potential buyers. With these outstanding features and amenities, this building promises luxurious living and a high-quality lifestyle. Available Apartments : Apartment 101: -Internal areas: 56m2 - Covered verandas: 15m2 Price: €240.000 +VAT Apartment 301: -Internal areas: 56m2 -...