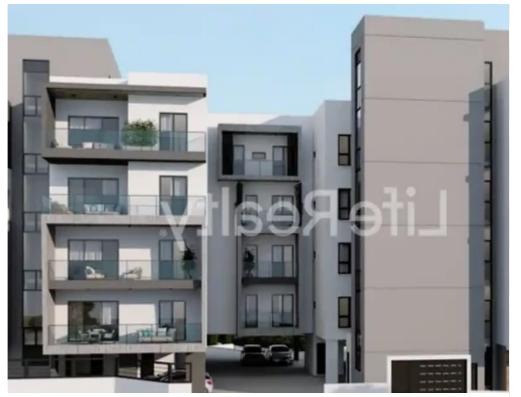

## 1-bedroom apartment f?r s?le

Limassol, Kalogeropouleio-Gymnasium-Kodobathkia-Mesa-Geitonia-4002 , Cyprus

Offered at: €240,000 Estate ID: 64603 Ref: ba5455144

"""""This four-floor building, consisting 14 apartments and one penthouse, is situated in the area of Agios Athanasios, just 5 minutes from the center of Limassol. Featuring high-quality finishes throughout, it offers an attractive choice for both renters and prospective buyers. Just a 10-minute drive to the beach and conveniently close to schools, banks, and markets. Its an ideal opportunity for investors and potential buyers. With these outstanding features and amenities, this building promises luxurious living and a high-quality lifestyle. Available Apartments : Apartment 101: -Internal areas: 56m2 - Covered verandas: 15m2 Price: €240.000 +VAT Apartment 301: -Internal areas: 56m2 -...