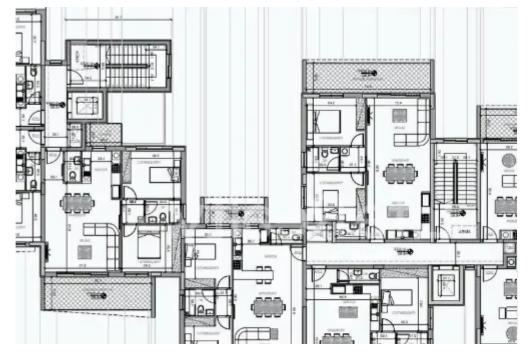

## 1-bedroom apartment f?r s?le

Limassol, Kalogeropouleio-Gymnasium-Kodobathkia-Mesa-Geitonia-4002 , Cyprus

Offered at: €240,000 Estate ID: 64603 Ref: ba5455144

"""""This four-floor building, consisting 14 apartments and one penthouse, is situated in the area of Agios Athanasios, just 5 minutes from the center of Limassol. Featuring high-quality finishes throughout, it offers an attractive choice for both renters and prospective buyers. Just a 10-minute drive to the beach and conveniently close to schools, banks, and markets. Its an ideal opportunity for investors and potential buyers. With these outstanding features and amenities, this building promises luxurious living and a high-quality lifestyle. Available Apartments : Apartment 101: -Internal areas: 56m2 - Covered verandas: 15m2 Price: €240.000 +VAT Apartment 301: -Internal areas: 56m2 -...