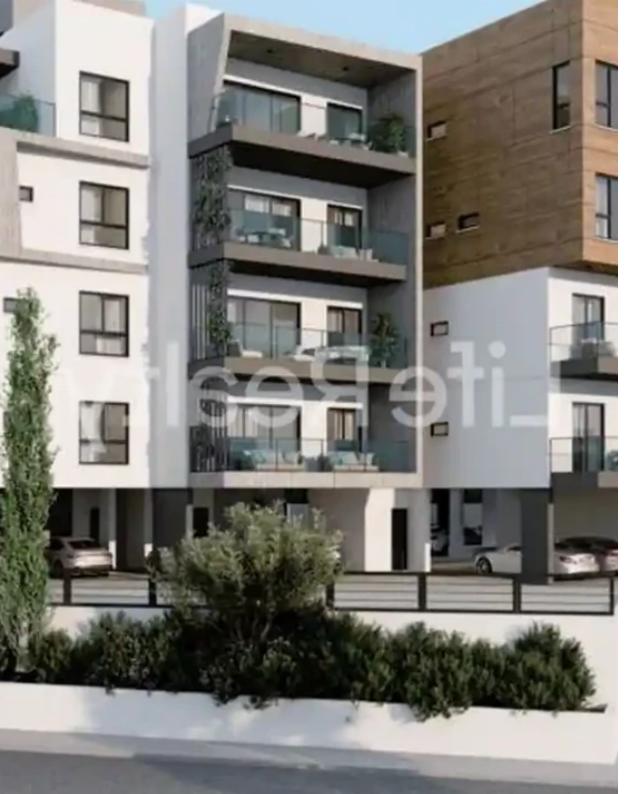

## 1-bedroom apartment f?r s?le

Limassol, Kalogeropouleio-Gymnasium-Kodobathkia-Mesa-Geitonia-4002 , Cyprus

Offered at: €240,000 Estate ID: 64603 Ref: ba5455144

"""""This four-floor building, consisting 14 apartments and one penthouse, is situated in the area of Agios Athanasios, just 5 minutes from the center of Limassol. Featuring high-quality finishes throughout, it offers an attractive choice for both renters and prospective buyers. Just a 10-minute drive to the beach and conveniently close to schools, banks, and markets. Its an ideal opportunity for investors and potential buyers. With these outstanding features and amenities, this building promises luxurious living and a high-quality lifestyle. Available Apartments : Apartment 101: -Internal areas: 56m2 - Covered verandas: 15m2 Price: €240.000 +VAT Apartment 301: -Internal areas: 56m2 -...