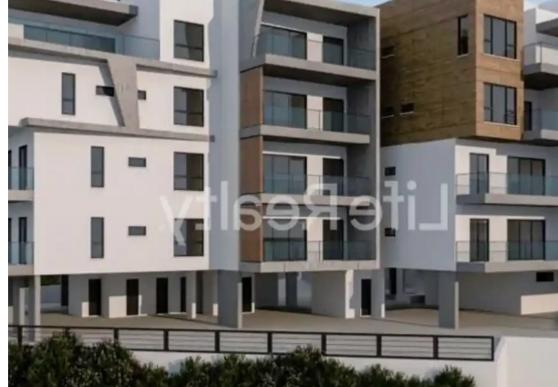

## 1-bedroom apartment f?r s?le

Limassol, Kalogeropouleio-Gymnasium-Kodobathkia-Mesa-Geitonia-4002 , Cyprus

Offered at: €240,000 Estate ID: 64603 Ref: ba5455144

"""""This four-floor building, consisting 14 apartments and one penthouse, is situated in the area of Agios Athanasios, just 5 minutes from the center of Limassol. Featuring high-quality finishes throughout, it offers an attractive choice for both renters and prospective buyers. Just a 10-minute drive to the beach and conveniently close to schools, banks, and markets. Its an ideal opportunity for investors and potential buyers. With these outstanding features and amenities, this building promises luxurious living and a high-quality lifestyle. Available Apartments : Apartment 101: -Internal areas: 56m2 - Covered verandas: 15m2 Price: €240.000 +VAT Apartment 301: -Internal areas: 56m2 -...