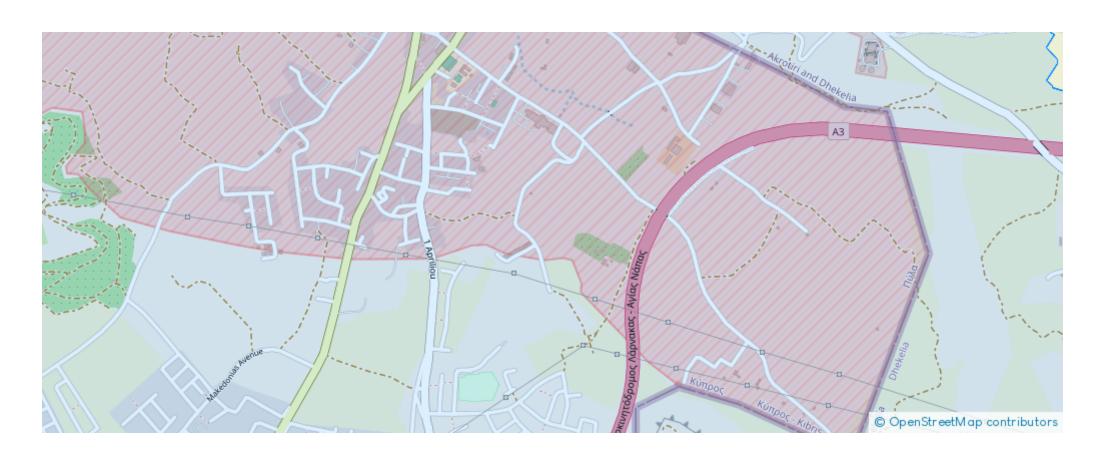

## Residential land 15375 m<sup>2</sup> €1.700.000

Larnaka, Pyla-7080, Cyprus

**Offered at:** € 1,700,000

**Estate ID:** 64607

**Ref:** ba5454186











Total plot's-land's area: 15375 m<sup>2</sup>



Available from: 2024-09-28



Offered at: 1,700,000



Type: Residentia

"""The property is a residential field located in Pyla, Larnaca. It has an area of 15,375sqm in total. The field falls within residential planning zone H4 with 40% building density, 25% coverage, 2 floors and a maximum height of 8.3m. The field has building permission for 31 Villas. It is within reach of all necessary services and amenities, less than 1km from blue flag awarded beaches."""...

## **Estate on map:**