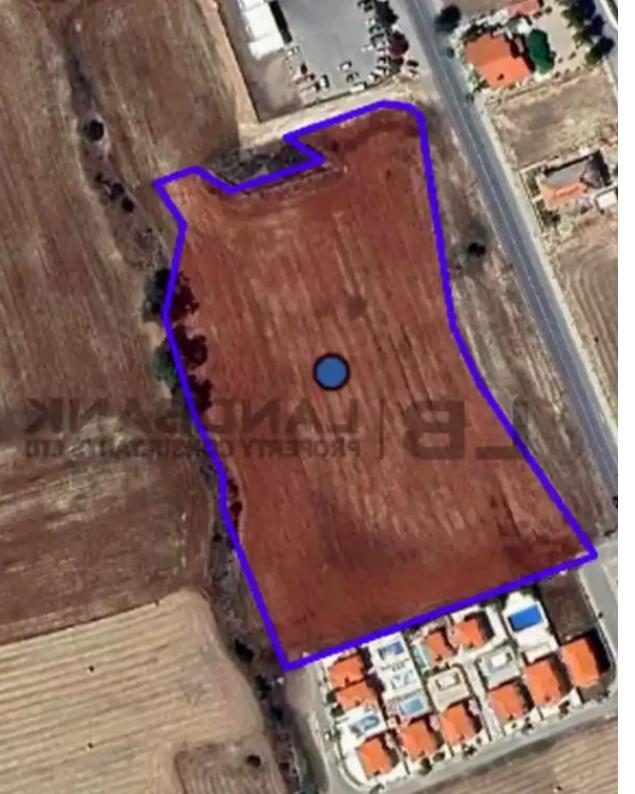

## Residential land 15375 m<sup>2</sup> €1.700.000

Larnaka, Pyla-7080, Cyprus

**Offered at:** € 1,700,000

**Estate ID:** 64607

**Ref:** ba5454186

Total plot's-land's area: 15375 m<sup>2</sup>

Available from: 2024-09-28

Offered at: 1,700,000

Type: Residentia

"""The property is a residential field located in Pyla, Larnaca. It has an area of 15,375sqm in total. The field falls within residential planning zone H4 with 40% building density, 25% coverage, 2 floors and a maximum height of 8.3m. The field has building permission for 31 Villas. It is within reach of all necessary services and amenities, less than 1km from blue flag awarded beaches."""...

## **Estate on map:**