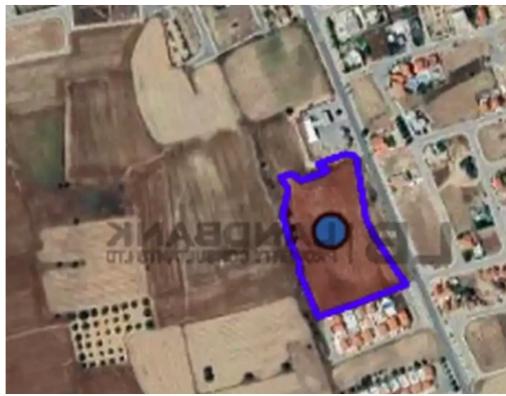

## Residential land 15375 m<sup>2</sup> €1.700.000

Larnaka, Pyla-7080, Cyprus

**Offered at:** € 1,700,000

**Estate ID:** 64607

**Ref:** ba5454186

Total plot's-land's area: 15375 m<sup>2</sup>

Available from: 2024-09-28

Offered at: 1,700,000

Type: Residentia

"""The property is a residential field located in Pyla, Larnaca. It has an area of 15,375sqm in total. The field falls within residential planning zone H4 with 40% building density, 25% coverage, 2 floors and a maximum height of 8.3m. The field has building permission for 31 Villas. It is within reach of all necessary services and amenities, less than 1km from blue flag awarded beaches."""...

## **Estate on map:**