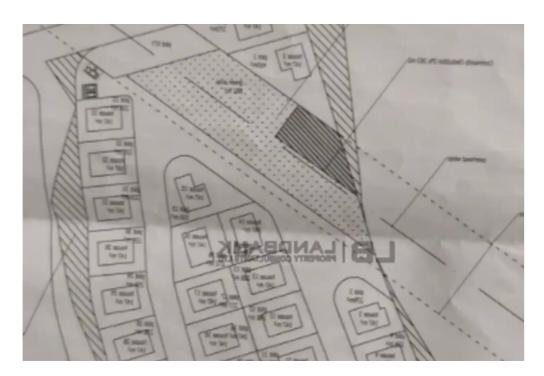

## Residential land 15375 m<sup>2</sup> €1.700.000

Larnaka, Pyla-7080, Cyprus

**Offered at:** € 1,700,000

**Estate ID:** 64607

**Ref:** ba5454186

Total plot's-land's area: 15375 m<sup>2</sup>

Available from: 2024-09-28

Offered at: 1,700,000

Type: Residentia

"""The property is a residential field located in Pyla, Larnaca. It has an area of 15,375sqm in total. The field falls within residential planning zone H4 with 40% building density, 25% coverage, 2 floors and a maximum height of 8.3m. The field has building permission for 31 Villas. It is within reach of all necessary services and amenities, less than 1km from blue flag awarded beaches."""...

## **Estate on map:**