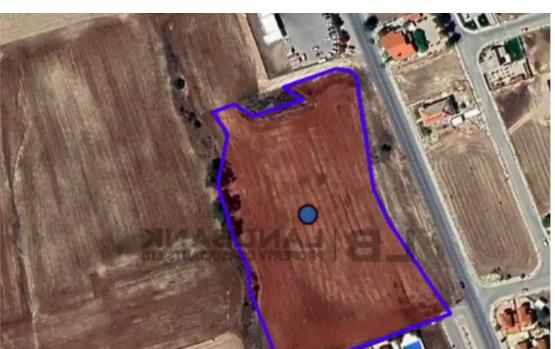

## Residential land 15375 m<sup>2</sup> €1.700.000

Larnaka, Pyla-7080, Cyprus

**Offered at:** € 1,700,000

**Estate ID:** 64607

**Ref:** ba5454186

Total plot's-land's area: 15375 m<sup>2</sup>

Available from: 2024-09-28

Offered at: 1,700,000

Type: Residentia

"""The property is a residential field located in Pyla, Larnaca. It has an area of 15,375sqm in total. The field falls within residential planning zone H4 with 40% building density, 25% coverage, 2 floors and a maximum height of 8.3m. The field has building permission for 31 Villas. It is within reach of all necessary services and amenities, less than 1km from blue flag awarded beaches."""...

## **Estate on map:**