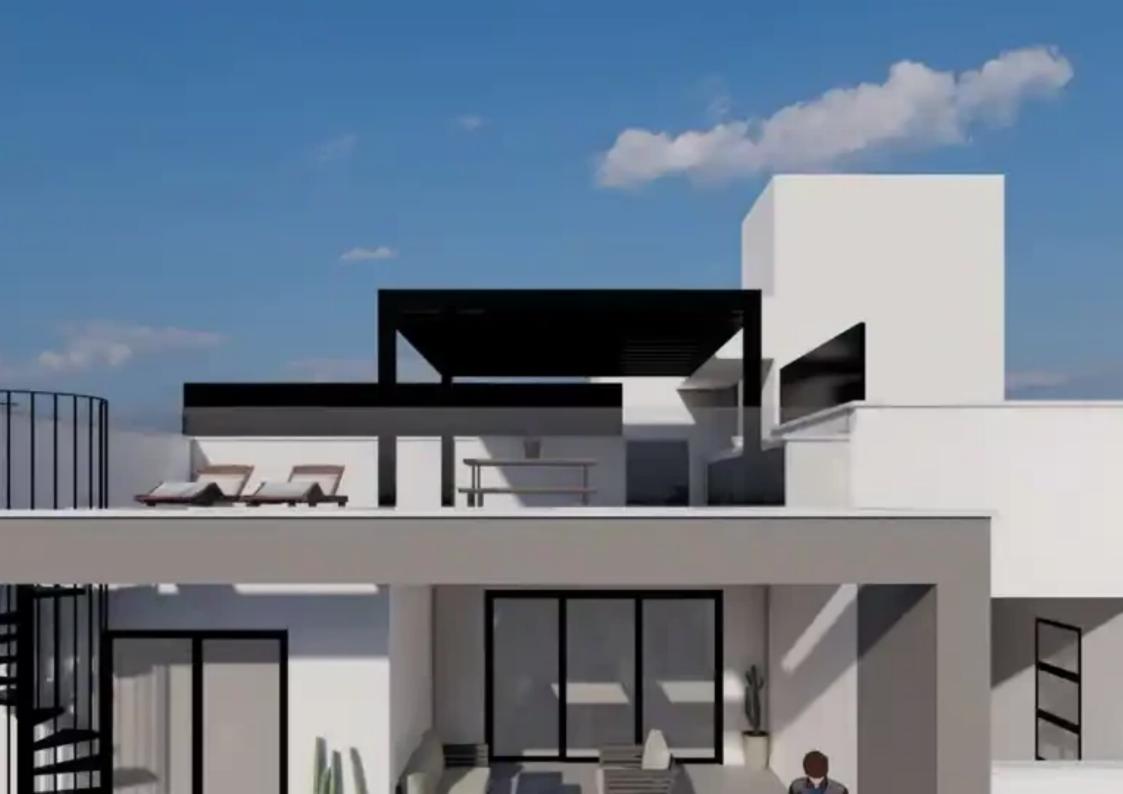

## 2-bedroom apartment f?r s?le

Limassol, Panagia-Evaggelistria-Kato-Polemidia-4156, Cyprus

**Offered at:** €250,000

**Estate ID:** 64728

**Ref:** ba5455167

Bathrooms: 2

Bedrooms: 2

Parking spaces: Covered cars

Available from: 2024-09-29

Offered at: 250,00

ype: **Apartment** 

"""""Brand New 3-Story Building in Kato Polemidia Experience modern living in a peaceful residential area with breathtaking city and sea views. This exclusive building offers three unique floors, each tailored to meet your lifestyle needs: - 1st Floor: 1 Bedroom, 68 sqm − €190,000 - 2nd Floor: 2

Bedrooms, 95 sqm − €250,000 - 3rd Floor: 3 Bedrooms, 165 sqm − €430,000 Delivery in 15 months − Reserve your unit now and secure your future home in this premium location. Limited availability! Contact us today to learn more and schedule a viewing.""""""...