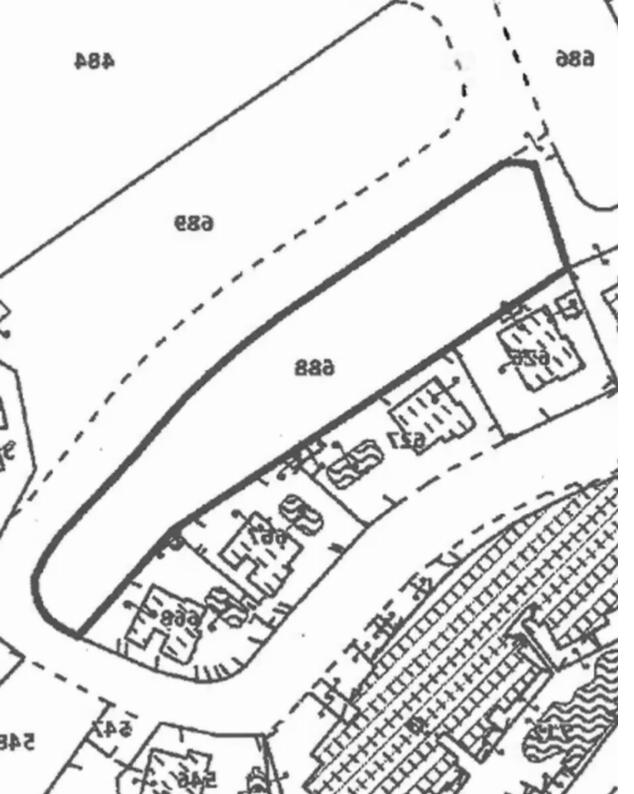

## Residential land 2778 m<sup>2</sup> €500.000

Paphos, Tremithousa-8270, Cyprus

**Offered at:** €500,000

**Estate ID:** 64735

**Ref:** ba5456451

: Όπως φαίνονται στο επίσημο Κτηματικό σχέδιο

sea: oiXvitar. КА (ража:1:5000

ηνία Εγγραφής : 06/12/2018

ACH AKINHTHE IAIOKTHEIAE

α Αξία 01/01/1980 : --

EEIE

MATA / ACYABIEE

Total plot's-land's area: 2778 m²

Available from: 2024-09-29

Offered at: 500,00

## **Estate on map:**