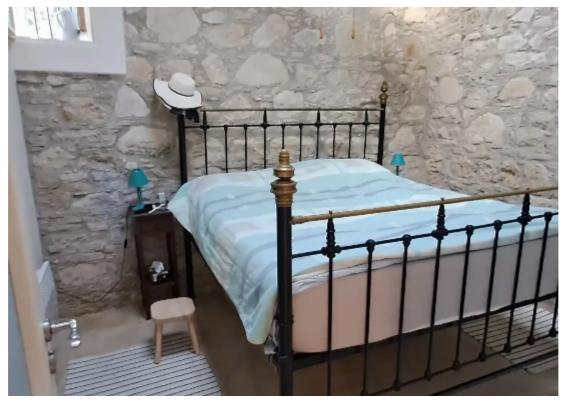

## 3-bedroom semi-detached f?r s?le €240.000

Limassol, Laneia-4744, Cyprus

**Offered at:** €240,000

**Estate ID:** 64743

**Ref:** ba5455902

NET internal area: 80

Bathrooms: 2

Bedrooms: 2

Kitchen/Dining Room/Hall – kitchen (2.85 x 2.35m = 6.7sqm), dining/hall (5.65 x 2.10m = 11.87sqm) Front door and window to courtyard, fitted kitchen with plenty of drawers and wall cupboards plus two corner carousels, Franke sink, granite worktops and splashbacks, built-in Bosch and Siemens appliances: ceramic hob, fan oven with integrated microwave, washing machine and fridge/freezer, e...