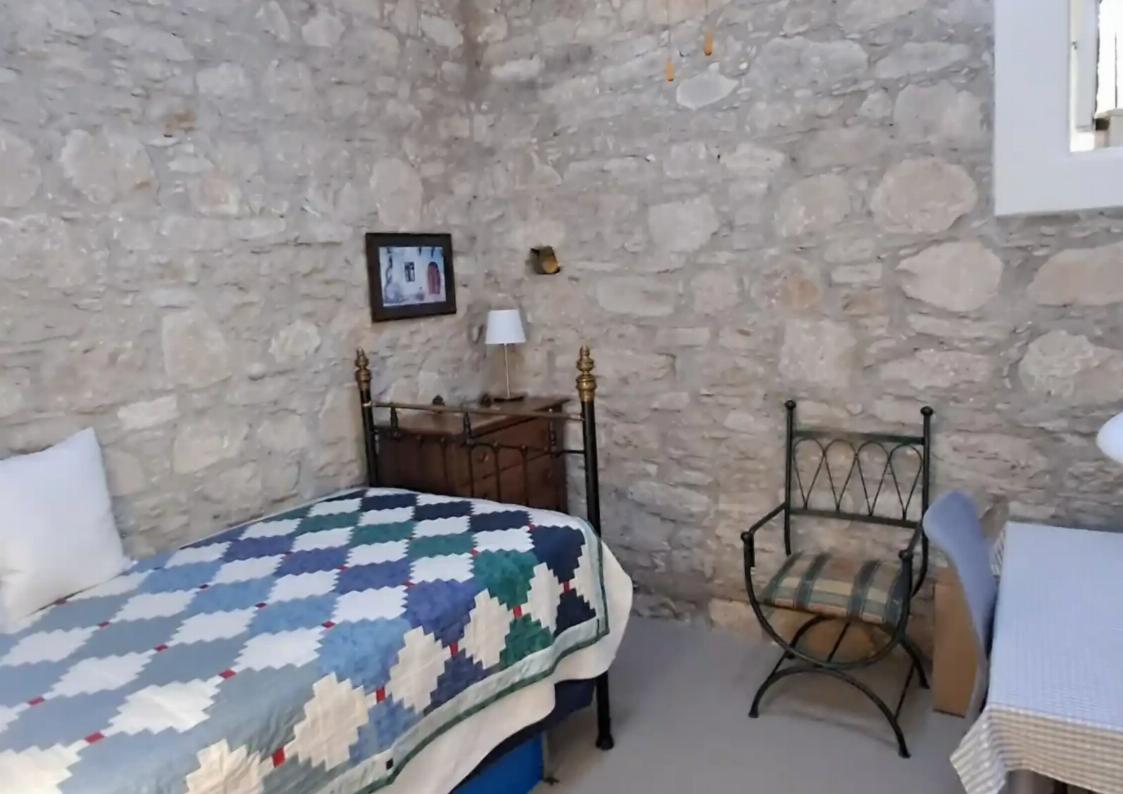

## 3-bedroom semi-detached f?r s?le €240.000

Limassol, Laneia-4744, Cyprus

**Offered at:** €240,000

**Estate ID:** 64743

**Ref:** ba5455902

NET internal area: 80

Bathrooms: 2

Bedrooms: 2

Kitchen/Dining Room/Hall – kitchen (2.85 x 2.35m = 6.7sqm), dining/hall (5.65 x 2.10m = 11.87sqm) Front door and window to courtyard, fitted kitchen with plenty of drawers and wall cupboards plus two corner carousels, Franke sink, granite worktops and splashbacks, built-in Bosch and Siemens appliances: ceramic hob, fan oven with integrated microwave, washing machine and fridge/freezer, e...