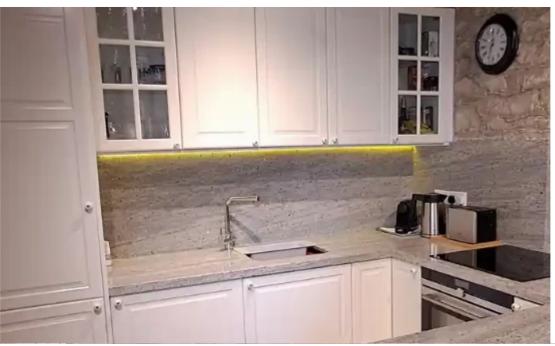

Kitchen/Dining Room/Hall – kitchen (2.85 x 2.35m = 6.7sqm), dining/hall (5.65 x 2.10m = 11.87sqm) Front door and window to courtyard, fitted kitchen with plenty of drawers and wall cupboards plus two corner carousels, Franke sink, granite worktops and splashbacks, built-in Bosch and Siemens appliances: ceramic hob, fan oven with integrated microwave, washing machine and fridge/freezer, e...