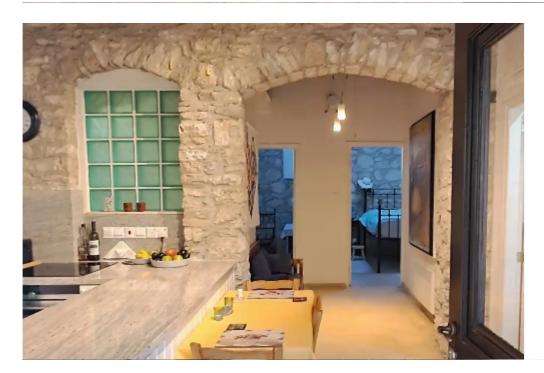

Kitchen/Dining Room/Hall – kitchen (2.85 x 2.35m = 6.7sqm), dining/hall (5.65 x 2.10m = 11.87sqm) Front door and window to courtyard, fitted kitchen with plenty of drawers and wall cupboards plus two corner carousels, Franke sink, granite worktops and splashbacks, built-in Bosch and Siemens appliances: ceramic hob, fan oven with integrated microwave, washing machine and fridge/freezer, e...