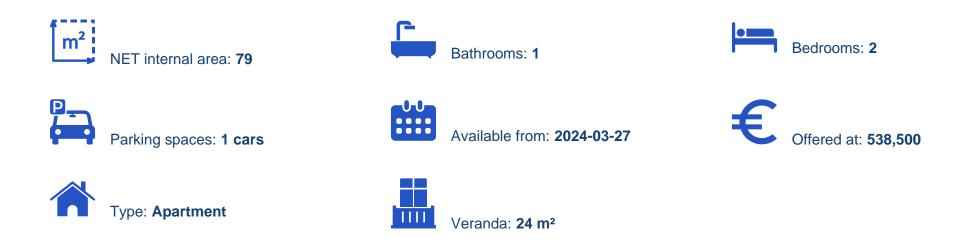

## 2 bedrooms, 79

Limassol, Ims-School-Katholiki-3021, Cyprus

Offered at: €538,500 Estate ID: 6479 Ref: J4408L1597

Apartment 401 offers a contemporary living space that combines modern aesthetics with practical functionality, making it an ideal choice for those seeking a comfortable urban lifestyle. This two-bedroom apartment is designed to provide residents with a welcoming and convenient living environment. Upon entering, you are greeted by a spacious internal covered area measuring 79.8 square meters. The layout is thoughtfully arranged to optimize space, allowing for seamless movement between the living, dining, and kitchen areas. Adding to the allure of the apartment is a covered veranda spanning 24.45 square meters. This outdoor space offers a tranquil retreat where residents can unwind and e...