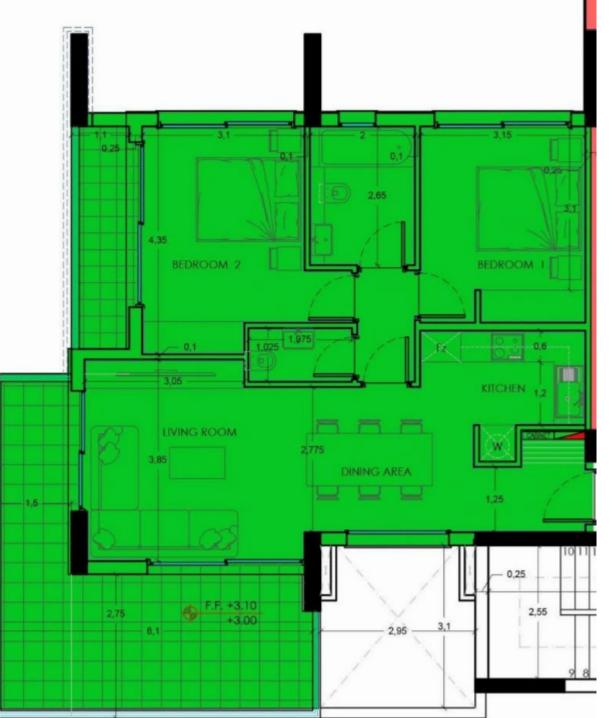

## 2 bedrooms, 79

Limassol, Ims-School-Katholiki-3021, Cyprus

Offered at: €538,500 Estate ID: 6479 Ref: J4408L1597

Apartment 401 offers a contemporary living space that combines modern aesthetics with practical functionality, making it an ideal choice for those seeking a comfortable urban lifestyle. This two-bedroom apartment is designed to provide residents with a welcoming and convenient living environment. Upon entering, you are greeted by a spacious internal covered area measuring 79.8 square meters. The layout is thoughtfully arranged to optimize space, allowing for seamless movement between the living, dining, and kitchen areas. Adding to the allure of the apartment is a covered veranda spanning 24.45 square meters. This outdoor space offers a tranquil retreat where residents can unwind and e...