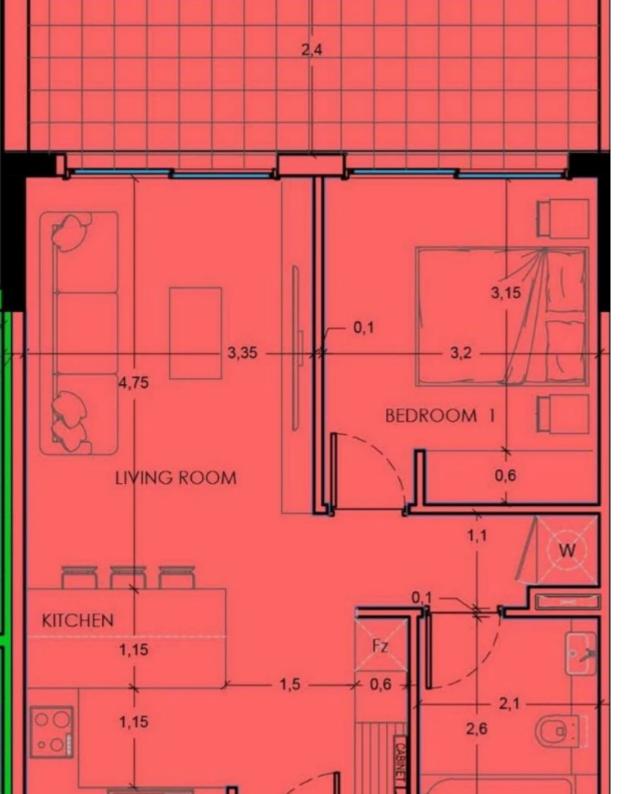

## 1 bedrooms, 55

Limassol, Ims-School-Katholiki-3021, Cyprus

Offered at: €377,500 Estate ID: 6480 Ref: J4408L1601

Apartment 402 presents a sophisticated urban retreat, meticulously crafted to offer both style and functionality. This one-bedroom apartment is designed to provide residents with a comfortable and contemporary living space in a desirable location. Upon entry, you're welcomed into a well-appointed internal covered area spanning 55.8 square meters. The layout is carefully planned to optimize space and flow, seamlessly integrating the living, dining, and kitchen areas for effortless living and entertaining. Adding to the allure of the apartment is a covered veranda extending the living space by 16.85 square meters. This outdoor sanctuary provides a serene setting to relax and unwind, whet...