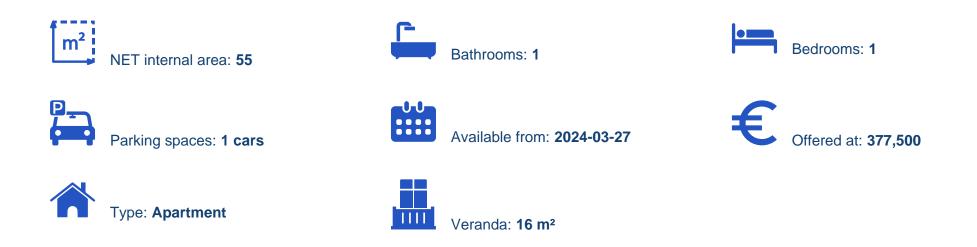

## 1 bedrooms, 55

Limassol, Ims-School-Katholiki-3021, Cyprus

Offered at: €377,500 Estate ID: 6480 Ref: J4408L1601

Apartment 402 presents a sophisticated urban retreat, meticulously crafted to offer both style and functionality. This one-bedroom apartment is designed to provide residents with a comfortable and contemporary living space in a desirable location. Upon entry, you're welcomed into a well-appointed internal covered area spanning 55.8 square meters. The layout is carefully planned to optimize space and flow, seamlessly integrating the living, dining, and kitchen areas for effortless living and entertaining. Adding to the allure of the apartment is a covered veranda extending the living space by 16.85 square meters. This outdoor sanctuary provides a serene setting to relax and unwind, whet...