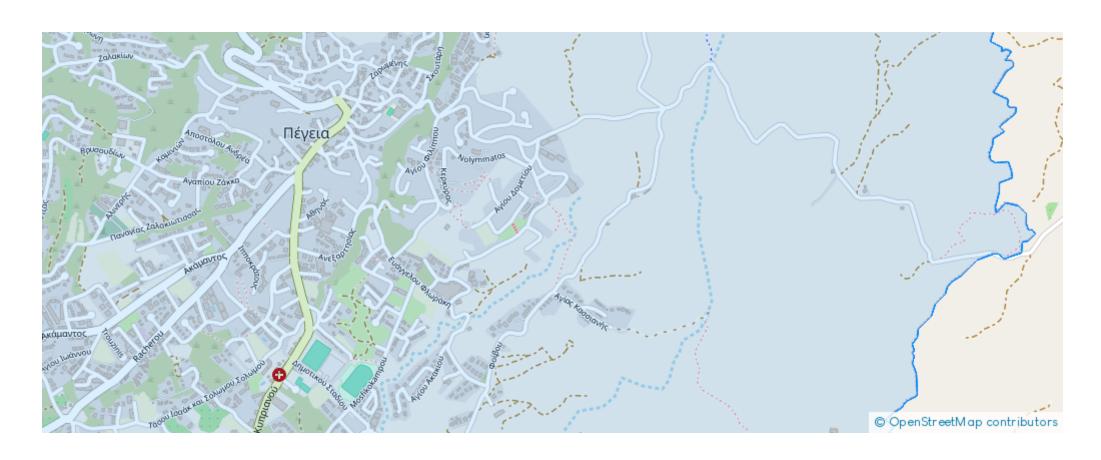

,300

**Estate ID:** 64806

**Ref:** ba5457870











NET internal area: 116



Bathrooms: 3



Bedrooms: 3



Parking spaces: Uncovered cars



Available from: 2024-09-29



Offered at: 1,300



Type: SemidetachedHouse

nestled in a quiet cul-de-sac. Perfect for those seeking tranquility, comfort and convenience living close to a plethora of amenities and in a very friendly and safe neighbourhood. The house is a two-storey building with its own parking place next to the house, a very big garden which overlooks a river hence having unobstructed views of the sea and the sunset both from the garden and the master bedroom's balcony. The river offers a green area as well as privacy as it separates the complex and the house with the opposite neighbour houses by a...

## **Estate on map:**