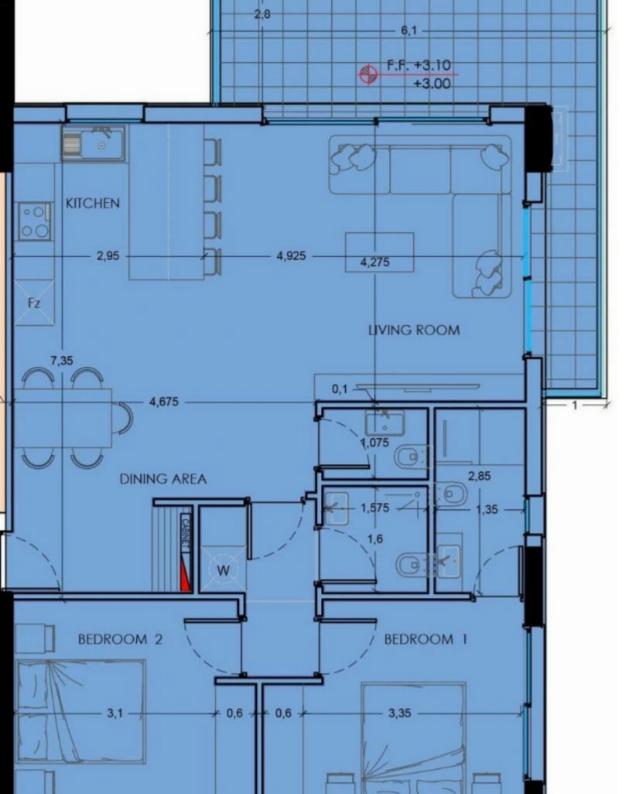

## 2 bedrooms, 92

Limassol, Ims-School-Katholiki-3021, Cyprus

**Offered at:** € 574,000

Estate ID: 6481

**Ref:** J4408L1608

NET internal area: 92

Bathrooms: 1

Bedrooms: 2

Parking spaces: 1 cars

Available from: 2024-03-27

Offered at: 574,000

ype: Apartment

Veranda: 19 m²

Apartment 304 embodies luxury and sophistication, offering a spacious and contemporary living space designed for modern urban living. Featuring two bedrooms, this meticulously planned residence provides residents with an elegant and comfortable environment in a desirable location. Upon entry, you're welcomed into a generously proportioned internal covered area spanning 92.5 square meters. The layout is thoughtfully arranged to optimize space and functionality, seamlessly integrating the living, dining, and kitchen areas for effortless living and entertaining. Enhancing the appeal of the apartment is a covered veranda extending the living space by 19.15 square meters. This outdoor retre...