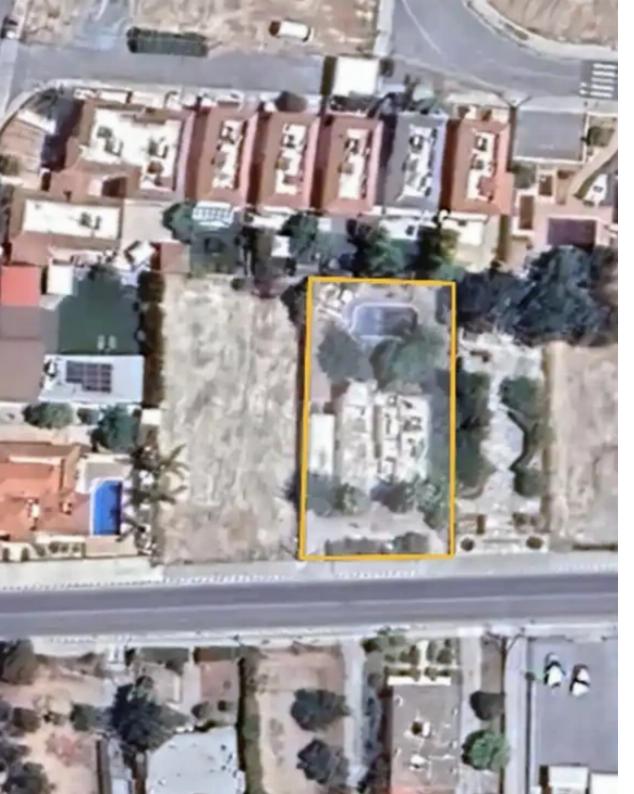

## 4-bedroom villa f?r s?le

Limassol, Palodeia-4549, Cyprus

**Offered at:** € 680,000

**Estate ID:** 64821

**Ref:** ba5432155











Bathrooms: 2



Bedrooms: 4



Parking spaces: Covered cars



Available from: 2024-09-30



Offered at: 680,00



Гуре: **Villa** 

drive to Limassol's city center and located just a few minutes' drive to all amenities such as bakeries, supermarkets, coffee shops, restaurants, banks, schools and hospitals. The villa is situated on the main road, with a 22 meters façade and is sitting on a residential plot with an area of 840 sqm, offering 90% building density, 50% coverage, two floors up to 8.3m height. It has an internal area of 200 sqm, it is stretched out in three levels. It has three bedrooms, one main bathroom, one shower room, three toilets,