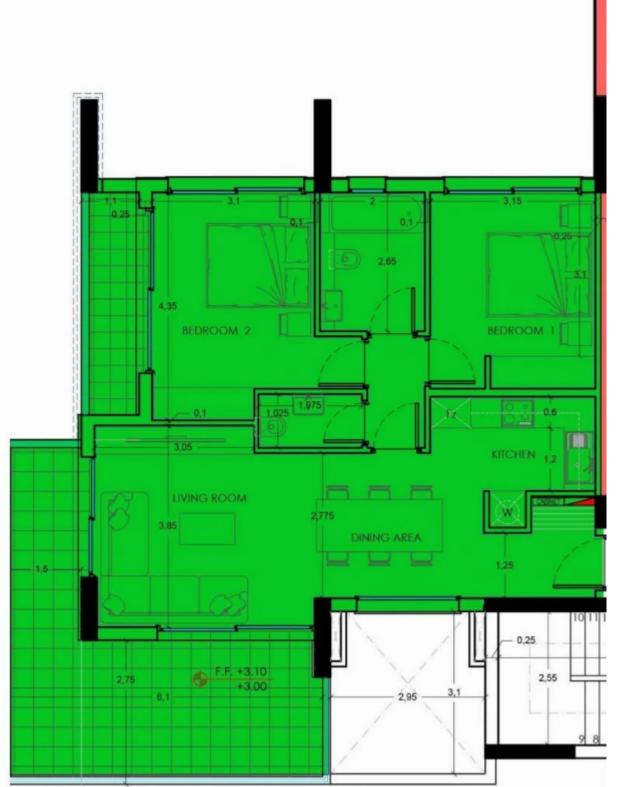

## 2 bedrooms, 79

Limassol, Ims-School-Katholiki-3021, Cyprus

**Offered at:** €536,000

**Estate ID:** 6483

**Ref:** J4408L1596

NET internal area: 79

Bathrooms: 1

Bedrooms: 2

Parking spaces: 1 cars

Available from: 2024-03-27

Offered at: **536,000** 

Type: **Apartmen**t

Veranda: 24 m²

Apartment 301 epitomizes contemporary urban living, offering a stylish and functional space designed for modern lifestyles. Boasting two bedrooms, this apartment is thoughtfully crafted to provide both comfort and convenience to its residents. As you step inside, you're greeted by a spacious internal covered area spanning 79.8 square meters. The open layout seamlessly integrates the living, dining, and kitchen areas, creating a welcoming atmosphere ideal for relaxation and entertainment. Adding to the appeal of the apartment is a covered veranda, extending the living space by 24.45 square meters. This outdoor retreat provides a serene setting to enjoy alfresco dining, morning coffee, o...