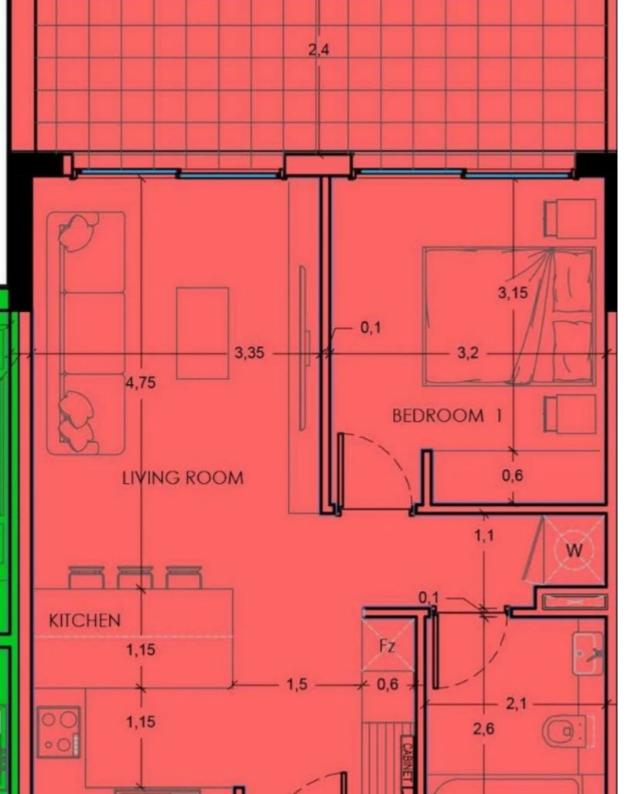

## 1 bedrooms, 55

Limassol, Ims-School-Katholiki-3021, Cyprus

**Offered at:** € 375,000

**Estate ID:** 6484

**Ref:** J4408L1600

NET internal area: 55

Bathrooms: 1

Bedrooms: 1

Parking spaces: 1 cars

Available from: 2024-03-27

Offered at: **375,00**0

Гуре: **Apartment** 

Veranda: 16 m²

Apartment 302 embodies contemporary urban living, offering a stylish and functional space tailored to meet the needs of modern residents. Featuring one bedroom, this apartment is designed with meticulous attention to detail, ensuring both comfort and convenience. Upon entering, you'll be greeted by a spacious internal covered area spanning 55.8 square meters. The layout is thoughtfully arranged to create a seamless flow between the living, dining, and kitchen areas, providing residents with a welcoming environment for relaxation and entertainment. Enhancing the appeal of the apartment is a covered veranda measuring 16.85 square meters, extending the living space and providing an ideal ...