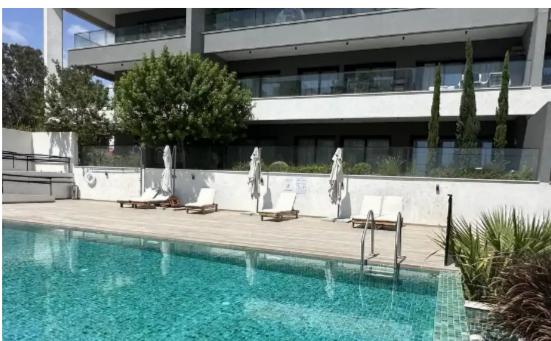

Bedrooms: 3

Parking spaces: Covered cars

Available from: 2024-09-30

Offered at: 4,500

Type: Penthouse

location with easy access to Limassol's city center and the highway, close to everyday amenities as well as walking distance to Grammar School (private English school) as well as to a public Greek school? Three-bedroom Penthouse set in a beautiful environment with large, covered veranda and roof terrace offering amazing views of Limassol. Apartment Features & pecial designed area with water tap and sink -Music speakers ...