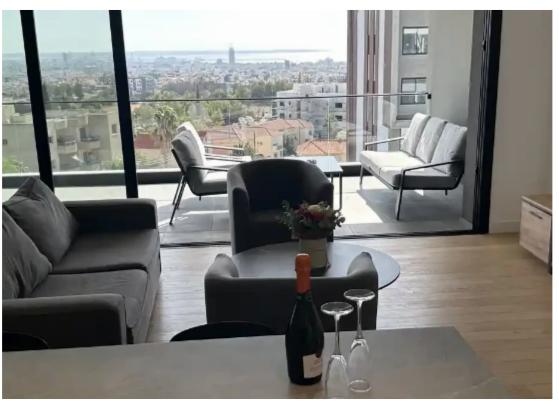

Bedrooms: 3

Parking spaces: Covered cars

Available from: 2024-09-30

Offered at: 4,500

Type: Penthouse

location with easy access to Limassol's city center and the highway, close to everyday amenities as well as walking distance to Grammar School (private English school) as well as to a public Greek school? Three-bedroom Penthouse set in a beautiful environment with large, covered veranda and roof terrace offering amazing views of Limassol. Apartment Features & pecial designed area with water tap and sink -Music speakers ...