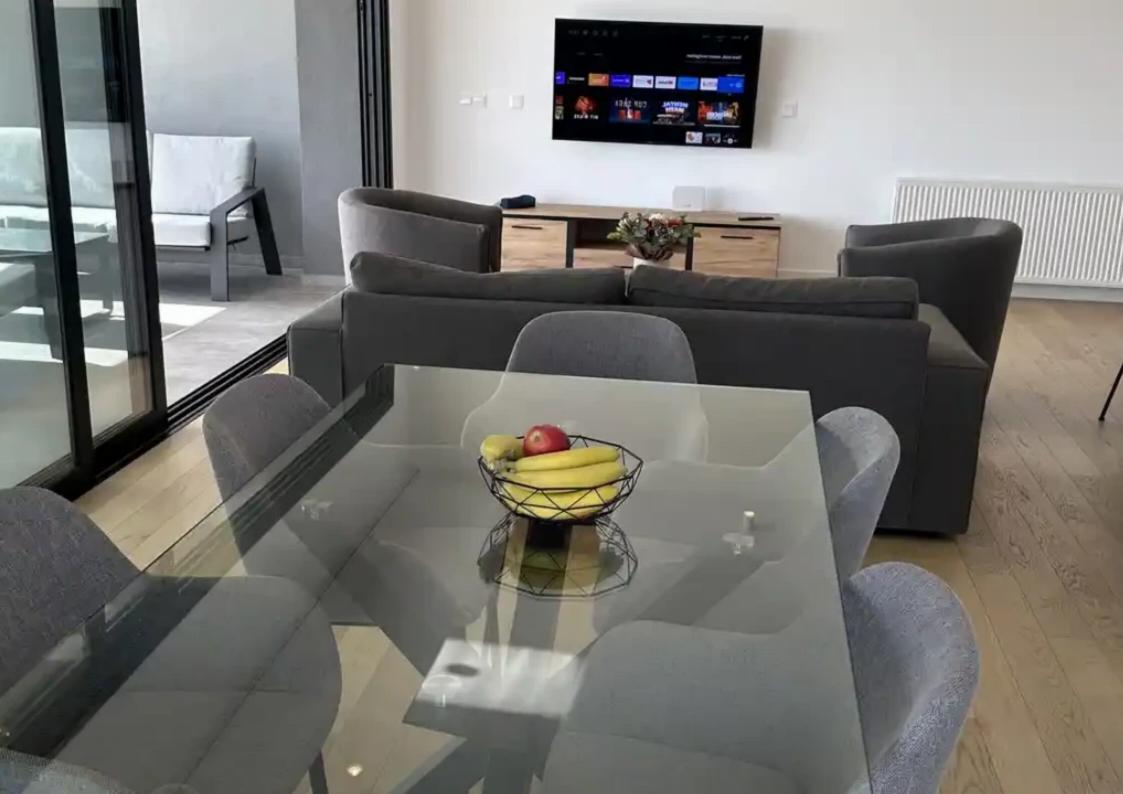

## 3-bedroom penthouse to rent €4.500

Limassol, Grigori-Afxentiou-Timou-Prodromou-Mesa-Geitonia-4003, Cyprus

**Offered at:** €4,500

**Estate ID:** 64842

**Ref:** ba5458385

NET internal area: 234

Bathrooms: 3

Bedrooms: 3

Parking spaces: Covered cars

Available from: 2024-09-30

Offered at: 4,500

Type: Penthouse

location with easy access to Limassol's city center and the highway, close to everyday amenities as well as walking distance to Grammar School (private English school) as well as to a public Greek school? Three-bedroom Penthouse set in a beautiful environment with large, covered veranda and roof terrace offering amazing views of Limassol. Apartment Features & pecial designed area with water tap and sink -Music speakers ...