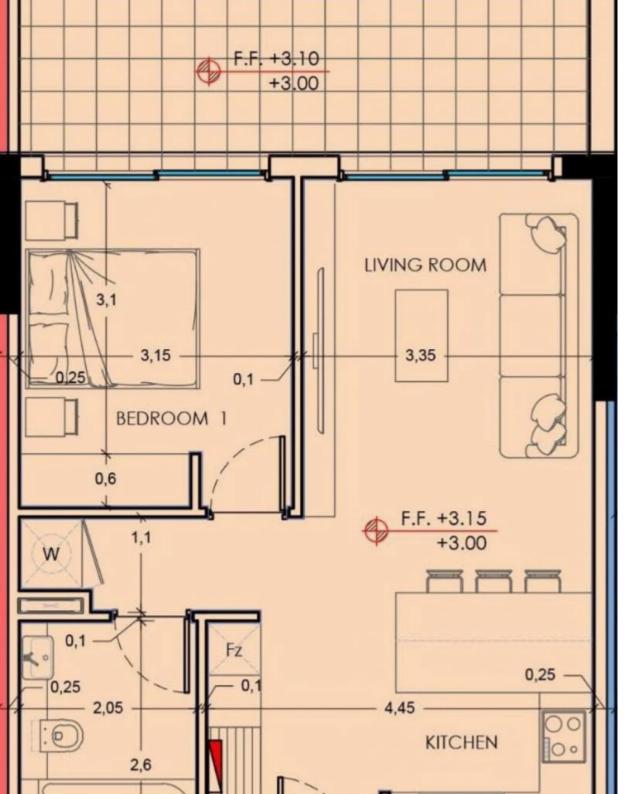

## 1 bedrooms, 55

Limassol, Ims-School-Katholiki-3021, Cyprus

Offered at: € 370,500 Estate ID: 6487 Ref: J4408L1604

Apartment 203 offers a sleek and contemporary living space designed to meet the needs of modern urban dwellers. Featuring one bedroom, this meticulously planned apartment provides residents with a comfortable and stylish environment in a desirable location. Upon entry, you're welcomed into a well-proportioned internal covered area spanning 55.4 square meters. The layout is thoughtfully arranged to optimize space and functionality, seamlessly integrating the living, dining, and kitchen areas for effortless living and entertaining. Adding to the allure of the apartment is a covered veranda extending the living space by 16.75 square meters. This outdoor retreat provides a serene setting t...