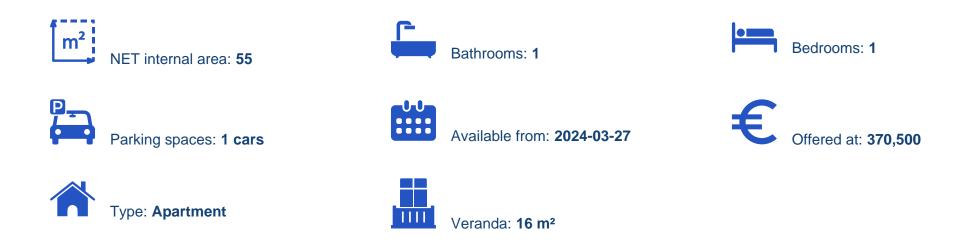

## 1 bedrooms, 55

Limassol, Ims-School-Katholiki-3021, Cyprus

Offered at: € 370,500 Estate ID: 6487 Ref: J4408L1604

Apartment 203 offers a sleek and contemporary living space designed to meet the needs of modern urban dwellers. Featuring one bedroom, this meticulously planned apartment provides residents with a comfortable and stylish environment in a desirable location. Upon entry, you're welcomed into a well-proportioned internal covered area spanning 55.4 square meters. The layout is thoughtfully arranged to optimize space and functionality, seamlessly integrating the living, dining, and kitchen areas for effortless living and entertaining. Adding to the allure of the apartment is a covered veranda extending the living space by 16.75 square meters. This outdoor retreat provides a serene setting t...