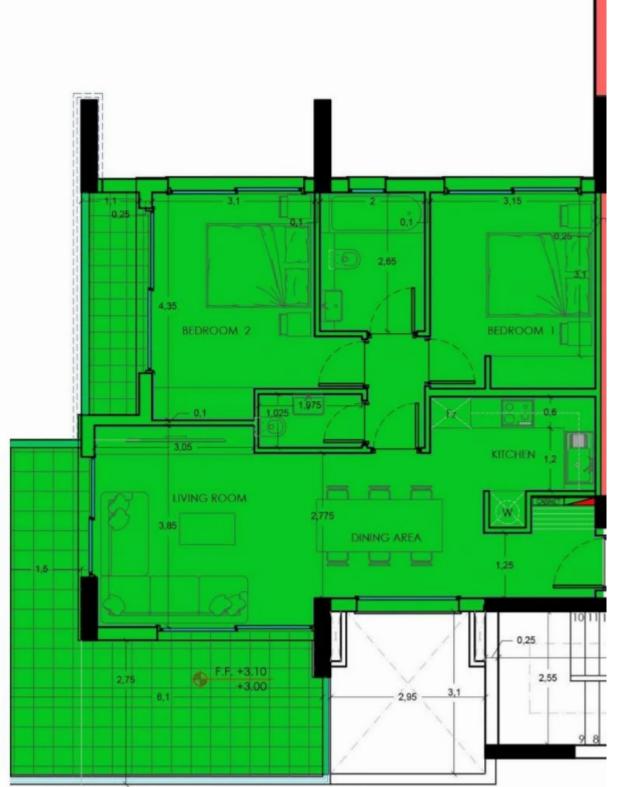

## 2 bedrooms, 79

Limassol, Ims-School-Katholiki-3021, Cyprus

**Offered at:** €533,500

**Estate ID:** 6488

**Ref:** J4408L1595

NET internal area: 79

Bathrooms: 1

Bedrooms: 2

Parking spaces: 1 cars

Available from: 2024-03-27

Offered at: **533,500** 

Type: **Apartment** 

Veranda: 24 m²

Apartment 201 offers a contemporary living space exuding both style and practicality, featuring two bedrooms and thoughtfully designed interiors. With an emphasis on modern living, this apartment provides a comfortable retreat for residents to call home. Upon entry, you're greeted by a spacious internal covered area spanning 79.8 square meters, providing ample room for living, dining, and relaxation. The layout is intelligently crafted to optimize space and functionality, ensuring a seamless flow between the different living areas. Adding to the allure of the apartment is a covered veranda, extending the living space by 24.45 square meters. This outdoor area offers a tranquil setting f...