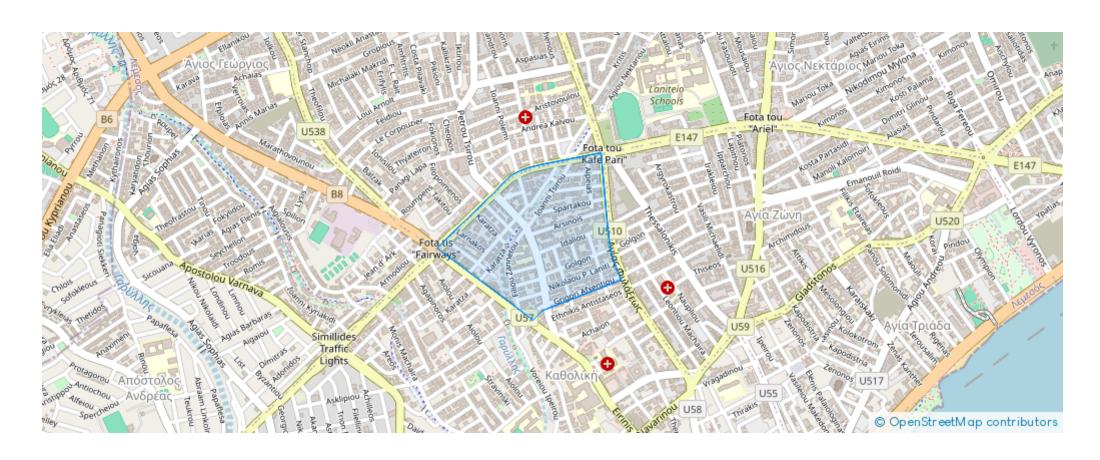

-03-27



Offered at: **533,500** 



Type: **Apartment** 



Veranda: 24 m²

Apartment 201 offers a contemporary living space exuding both style and practicality, featuring two bedrooms and thoughtfully designed interiors. With an emphasis on modern living, this apartment provides a comfortable retreat for residents to call home. Upon entry, you're greeted by a spacious internal covered area spanning 79.8 square meters, providing ample room for living, dining, and relaxation. The layout is intelligently crafted to optimize space and functionality, ensuring a seamless flow between the different living areas. Adding to the allure of the apartment is a covered veranda, extending the living space by 24.45 square meters. This outdoor area offers a tranquil setting f...

## **Estate on map:**