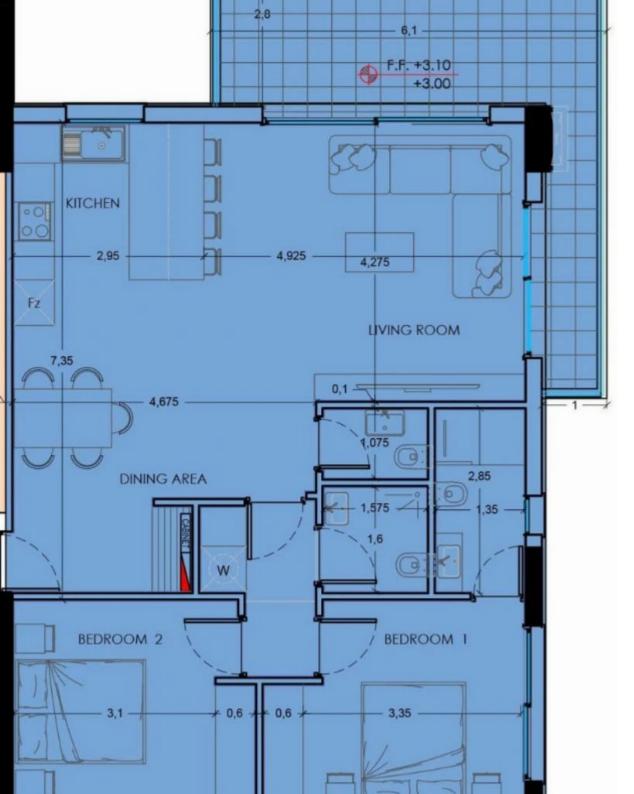

Parking spaces: 1 cars

Available from: 2024-03-27

Offered at: 580,000

Type: **Apartment** 

Veranda: 21 m²

Apartment 104 epitomizes luxurious urban living, offering a spacious and elegantly designed residence perfect for those seeking comfort and sophistication. Boasting two bedrooms, this meticulously crafted apartment provides residents with a lavish living space in a desirable location. Upon entry, you're welcomed into a generously proportioned internal covered area spanning 92.5 square meters. The layout is thoughtfully arranged to optimize space and functionality, seamlessly integrating the living, dining, and kitchen areas for effortless living and entertaining. Adding to the allure of the apartment is a covered veranda extending the living space by 21.45 square meters. This outdoor s...